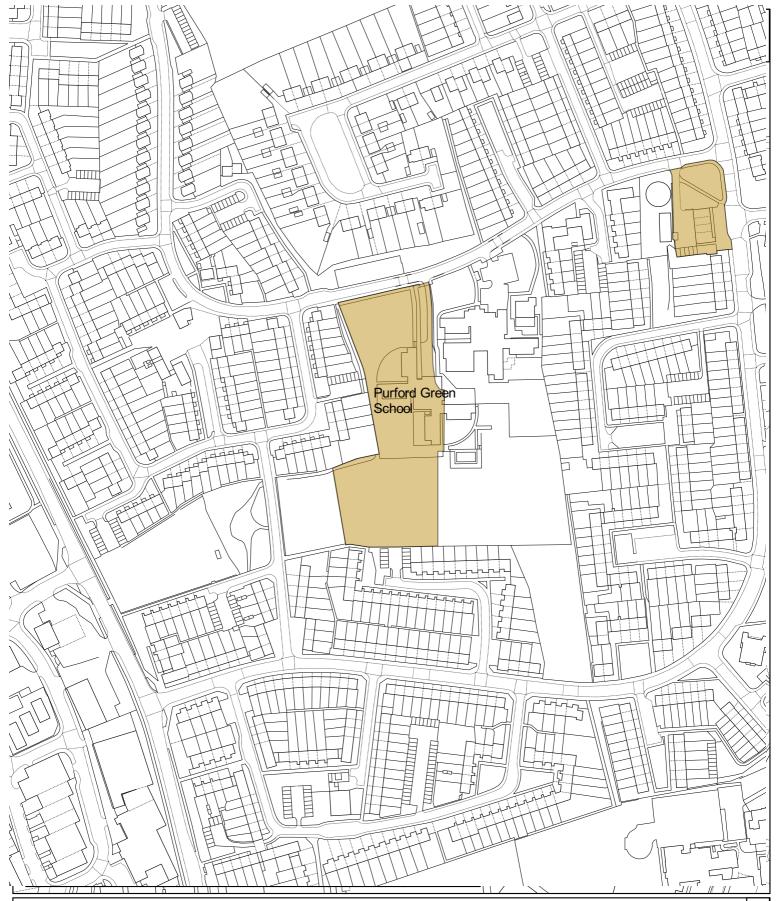

Working together for Harlow

Title:

Purford Green School Harlow Essex

Harlow Council Civic Centre The Water Gardens Harlow Essex, CM20 1WG

Tel. 01279 446176 Email. contact@harlow.gov.uk Scale: 1:2,500 Date: 28/11/2017 Drawn By:

Colin Endean

Drawing Number:

SA14

This map is based upon Ordnance Survey material with the permission of Ordnance Survey on behalf of the Controller of Her Majestys Stationery Office © Crown copyright. Unauthorised reproduction infringes Crown copyright and may lead to prosecution or civil proceedings. Harlow District Council Licence No.100019627 (2017)