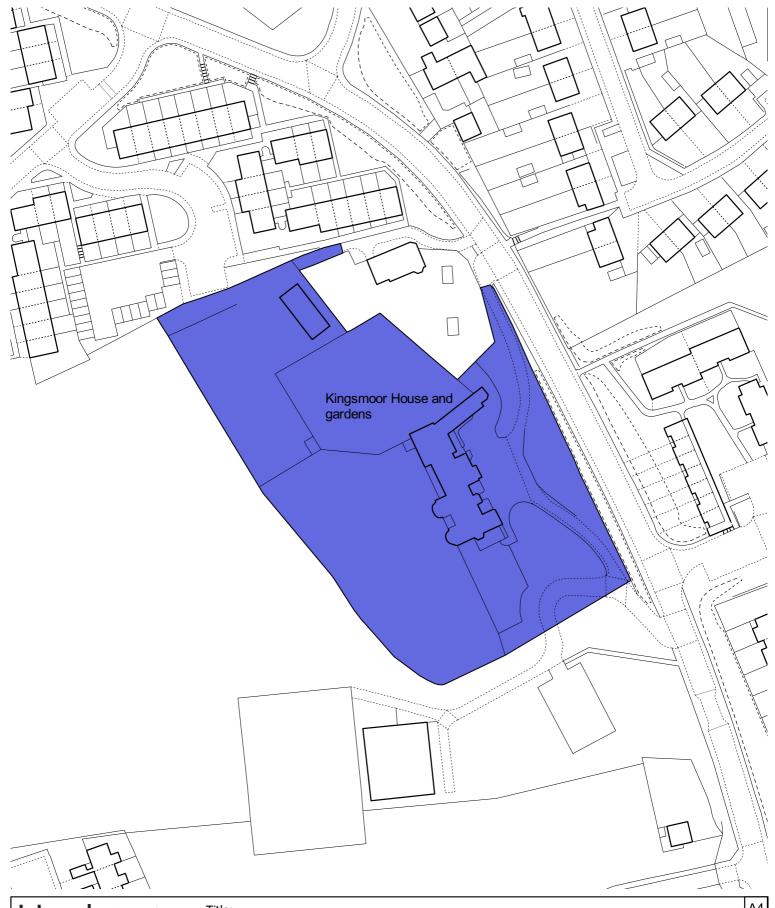

Working together for Harlow

Harlow Council Civic Centre The Water Gardens Harlow Essex, CM20 1WG

Tel. 01279 446176 Email. contact@harlow.gov.uk Title:

Kingsmoor House and gardens

Harlow Essex

Scale: 1:1,223 Date: 28/11/2017 Drawn By:

Drawing Number:

SA44

Colin Endean

This map is based upon Ordnance Survey material with the permission of Ordnance Survey on behalf of the Controller of Her Majestys Stationery Office © Crown copyright. Unauthorised reproduction infringes Crown copyright and may lead to prosecution or civil proceedings. Harlow District Council Licence No.100019627 (2017)