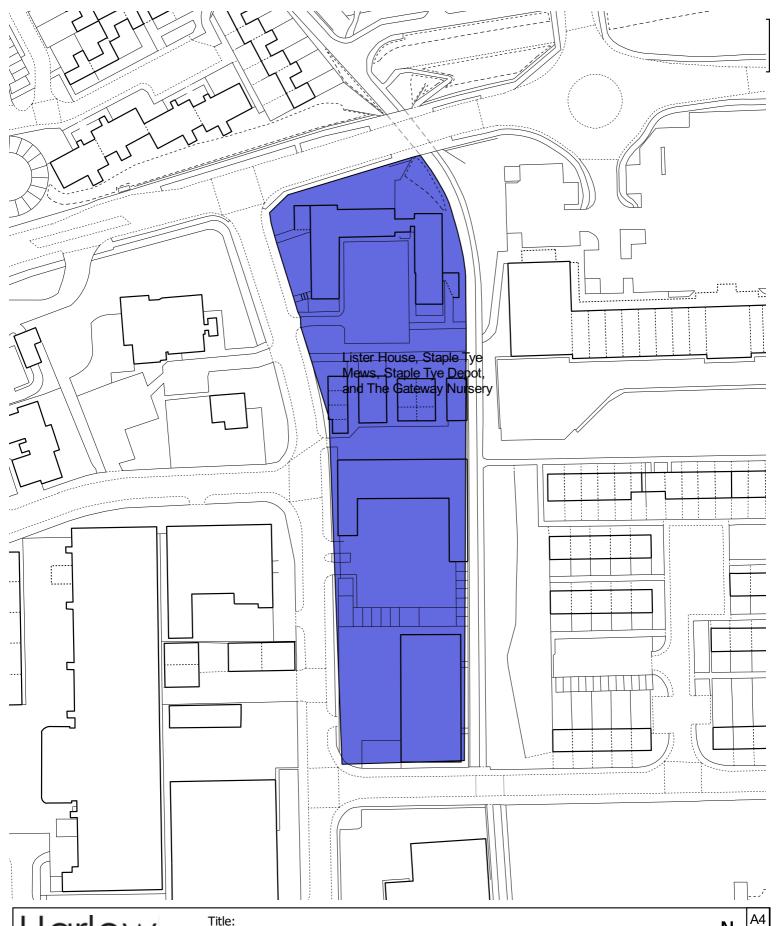

Working together for Harlow

Harlow Council Civic Centre The Water Gardens Harlow Essex, CM20 1WG

Tel. 01279 446176 Email. contact@harlow.gov.uk

Lister House, Staple Tye Mews, Staple Tye Depot, and The The Gateway Nursery Harlow

Essex

Scale: Date: Drawn By: Drawing Number: 28/11/2017 Colin Endean SA72 1:1,250

This map is based upon Ordnance Survey material with the permission of Ordnance Survey on behalf of the Controller of Her Majestys Stationery Office © Crown copyright. Unauthorised reproduction infringes Crown copyright and may lead to prosecution or civil proceedings. Harlow District Council Licence No.100019627 (2017)