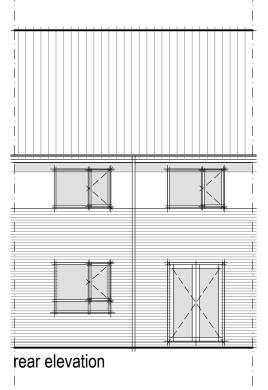

first floor plan

|                    |                                                                  | cative section |           |     |          |       |
|--------------------|------------------------------------------------------------------|----------------|-----------|-----|----------|-------|
| PROJECT:           | PROPOSED HOUSI<br>Garage Site<br>Tawneys Road<br>Harlow<br>Essex | NG             |           |     |          | ତ୍ତ୍ର |
| DRAWING:           | PROPOSED<br>3 bed house type<br>(97m2)                           |                |           |     |          |       |
| DATE:              | September 201                                                    | 7              | _         |     |          |       |
| SCALE:             | 1/100                                                            | at A3          |           |     |          |       |
| DRAWING<br>NUMBER: | 16/072/A/003 B                                                   |                | DRAWN BY: | mwc | CHECKED: | mwc   |
|                    |                                                                  |                |           |     |          |       |