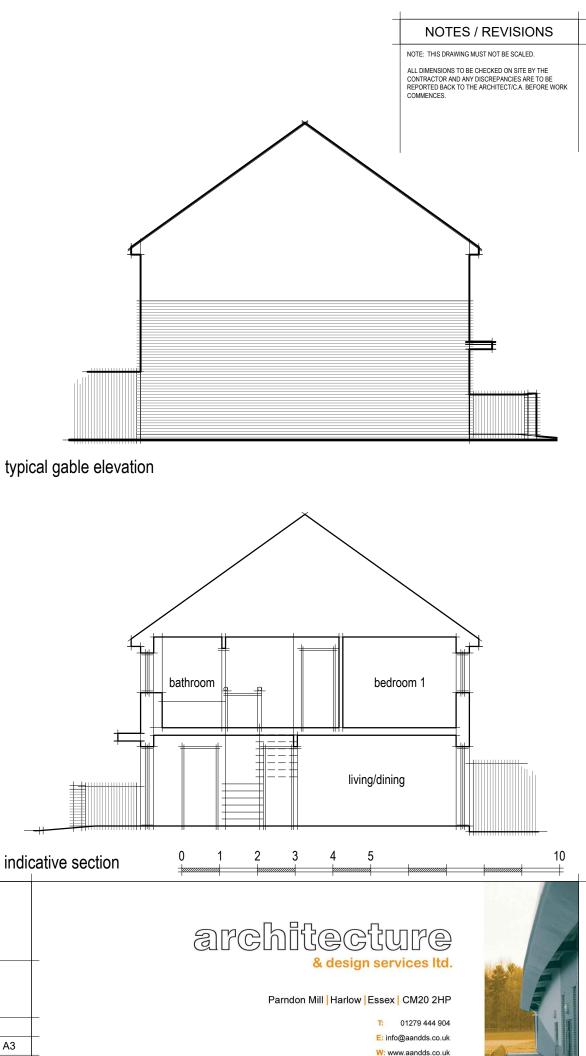

first floor plan

|                    |                                                                  | cative section |           |     |          |       |
|--------------------|------------------------------------------------------------------|----------------|-----------|-----|----------|-------|
| PROJECT:           | PROPOSED HOUSI<br>Garage Site<br>Tawneys Road<br>Harlow<br>Essex | NG             |           |     |          | ତ୍ତ୍ର |
| DRAWING:           | PROPOSED<br>3 bed house type<br>(97m2)                           |                |           |     |          |       |
| DATE:              | September 201                                                    | 7              | _         |     |          |       |
| SCALE:             | 1/100                                                            | at A3          |           |     |          |       |
| DRAWING<br>NUMBER: | 16/072/A/003 B                                                   |                | DRAWN BY: | mwc | CHECKED: | mwc   |
|                    |                                                                  |                |           |     |          |       |