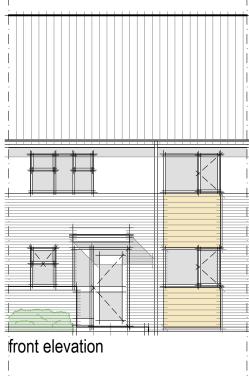

first floor plan

|                    |                                                                  | cative section |           |     |          |       |
|--------------------|------------------------------------------------------------------|----------------|-----------|-----|----------|-------|
| PROJECT:           | PROPOSED HOUSI<br>Garage Site<br>Tawneys Road<br>Harlow<br>Essex | NG             |           |     |          | ତ୍ତ୍ର |
| DRAWING:           | PROPOSED<br>3 bed house type<br>(97m2)                           |                |           |     |          |       |
| DATE:              | September 201                                                    | 7              | _         |     |          |       |
| SCALE:             | 1/100                                                            | at A3          |           |     |          |       |
| DRAWING<br>NUMBER: | 16/072/A/003 B                                                   |                | DRAWN BY: | mwc | CHECKED: | mwc   |
|                    |                                                                  |                |           |     |          |       |