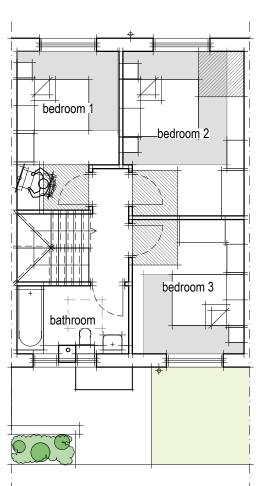

first floor plan

|                    |                                                                  | cative section |           |     |          |       |
|--------------------|------------------------------------------------------------------|----------------|-----------|-----|----------|-------|
| PROJECT:           | PROPOSED HOUSI<br>Garage Site<br>Tawneys Road<br>Harlow<br>Essex | NG             |           |     |          | ତ୍ତ୍ର |
| DRAWING:           | PROPOSED<br>3 bed house type<br>(97m2)                           |                |           |     |          |       |
| DATE:              | September 201                                                    | 7              | _         |     |          |       |
| SCALE:             | 1/100                                                            | at A3          |           |     |          |       |
| DRAWING<br>NUMBER: | 16/072/A/003 B                                                   |                | DRAWN BY: | mwc | CHECKED: | mwc   |
|                    |                                                                  |                |           |     |          |       |