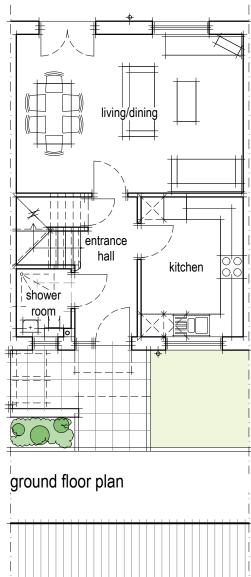

first floor plan

|                    |                                                                  | cative section |           |     |          |       |
|--------------------|------------------------------------------------------------------|----------------|-----------|-----|----------|-------|
| PROJECT:           | PROPOSED HOUSI<br>Garage Site<br>Tawneys Road<br>Harlow<br>Essex | NG             |           |     |          | ତ୍ତ୍ର |
| DRAWING:           | PROPOSED<br>3 bed house type<br>(97m2)                           |                |           |     |          |       |
| DATE:              | September 201                                                    | 7              | _         |     |          |       |
| SCALE:             | 1/100                                                            | at A3          |           |     |          |       |
| DRAWING<br>NUMBER: | 16/072/A/003 B                                                   |                | DRAWN BY: | mwc | CHECKED: | mwc   |
|                    |                                                                  |                |           |     |          |       |