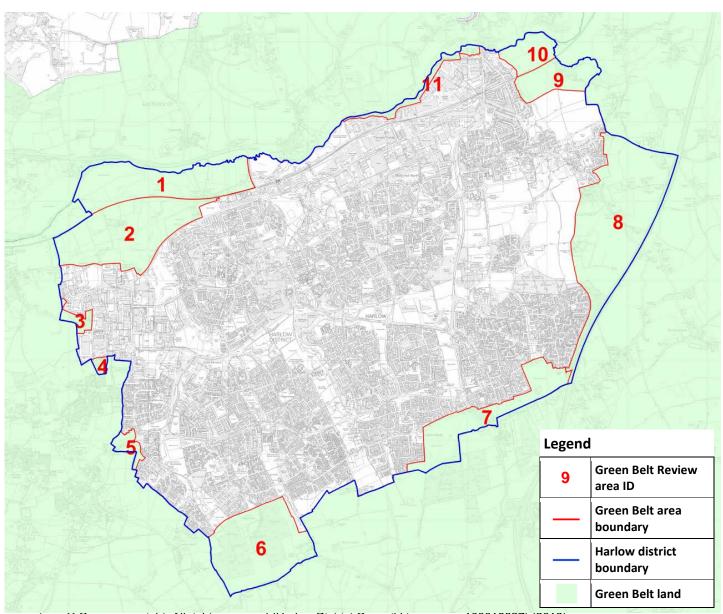

## **Legend for Modification Maps (see pages 3 to 6)**

| Green Belt modification ID and description |                                                                                                                                                                                                                                  | Modifications Map                                                                                                                                                                                                                                                                                                                                                                                                                                                                                                                                                                                                                                                                                                                                                                                                                                                                                                                                                                                                                                                                                                                                                                                                                                                                                                                                                                                                                                                                                                                                                                                                                                                                                                                                                                                                                                                                                                                                                                                                                                                                                                              | Green Belt        | Relevant Green Belt Review pages |         |           |
|--------------------------------------------|----------------------------------------------------------------------------------------------------------------------------------------------------------------------------------------------------------------------------------|--------------------------------------------------------------------------------------------------------------------------------------------------------------------------------------------------------------------------------------------------------------------------------------------------------------------------------------------------------------------------------------------------------------------------------------------------------------------------------------------------------------------------------------------------------------------------------------------------------------------------------------------------------------------------------------------------------------------------------------------------------------------------------------------------------------------------------------------------------------------------------------------------------------------------------------------------------------------------------------------------------------------------------------------------------------------------------------------------------------------------------------------------------------------------------------------------------------------------------------------------------------------------------------------------------------------------------------------------------------------------------------------------------------------------------------------------------------------------------------------------------------------------------------------------------------------------------------------------------------------------------------------------------------------------------------------------------------------------------------------------------------------------------------------------------------------------------------------------------------------------------------------------------------------------------------------------------------------------------------------------------------------------------------------------------------------------------------------------------------------------------|-------------------|----------------------------------|---------|-----------|
|                                            |                                                                                                                                                                                                                                  |                                                                                                                                                                                                                                                                                                                                                                                                                                                                                                                                                                                                                                                                                                                                                                                                                                                                                                                                                                                                                                                                                                                                                                                                                                                                                                                                                                                                                                                                                                                                                                                                                                                                                                                                                                                                                                                                                                                                                                                                                                                                                                                                | Review<br>Area ID | Stage 1                          | Stage 2 | Stage 3   |
| a.                                         | <ul> <li>a.i: Area north of railway line retained as Green Belt.</li> <li>a.ii: Caravan storage area to east de-designated.</li> <li>a.iii: Area between Elizabeth Way and railway line re-designated as Green Wedge.</li> </ul> | Bath Large  Bath L | 1 & 2             | 48 – 53                          | 82 – 90 | 160 – 163 |
| b.                                         | <ul> <li>b.i: Small area adjacent to district boundary retained as Green Belt.</li> <li>b.ii: Area west of Pinnacles industrial estate de-designated.</li> </ul>                                                                 | b.ii  b.ii  0 0.25 1 km                                                                                                                                                                                                                                                                                                                                                                                                                                                                                                                                                                                                                                                                                                                                                                                                                                                                                                                                                                                                                                                                                                                                                                                                                                                                                                                                                                                                                                                                                                                                                                                                                                                                                                                                                                                                                                                                                                                                                                                                                                                                                                        | 3                 | 54 – 56                          | 91 – 94 | 164 – 165 |

| Green Belt modification ID and description |                                                                                                      | Modifications Map | Green Belt        | Relevant Green Belt Review pages |                                                                                     |           |
|--------------------------------------------|------------------------------------------------------------------------------------------------------|-------------------|-------------------|----------------------------------|-------------------------------------------------------------------------------------|-----------|
|                                            |                                                                                                      |                   | Review<br>Area ID | Stage 1                          | Stage 2                                                                             | Stage 3   |
| c.                                         | c.i: Area either side of Water Lane re-designated as Green Wedge.  c.ii: Area to south dedesignated. | c.ii  0 0.25 1 km | 5                 | 60 – 62                          | 99 – 107                                                                            | 167 – 169 |
| d.                                         | d.i: Small area<br>east of Markwell<br>Wood re-<br>designated as<br>Green Wedge.                     | d.i  0 0.25 1 km  | 6                 | 63 – 65                          | N/A*  *Area 6  was not  assessed at  Stage 2 as  it scored  well at  Stage 1        | 170 – 172 |
| e.                                         | e.i: Small area<br>north of Harlow<br>Common<br>de-designated.                                       | 0 0.25 1 km N     | 7                 | 66 – 68                          | 116 – 120*  *specificall y relates to sub-area 7.3 which area e.i is located within | 173 – 176 |

| Green Belt modification                                                                                                                                                                 | Modifications Map                                                                                            | Green Belt<br>Review<br>Area ID                                                                                                                                                                                                                                                                                                                                                                                                                                                                                                                                                                                                                                                                                                                                                                                                                                                                                                                                                                                                                                                                                                                                                                                                                                                                                                                                                                                                                                                                                                                                                                                                                                                                                                                                                                                                                                                                                                                                                                                                                                                                                                          | Relevant Green Belt Review pages |                                                                                                             |                                                                                                 |  |
|-----------------------------------------------------------------------------------------------------------------------------------------------------------------------------------------|--------------------------------------------------------------------------------------------------------------|------------------------------------------------------------------------------------------------------------------------------------------------------------------------------------------------------------------------------------------------------------------------------------------------------------------------------------------------------------------------------------------------------------------------------------------------------------------------------------------------------------------------------------------------------------------------------------------------------------------------------------------------------------------------------------------------------------------------------------------------------------------------------------------------------------------------------------------------------------------------------------------------------------------------------------------------------------------------------------------------------------------------------------------------------------------------------------------------------------------------------------------------------------------------------------------------------------------------------------------------------------------------------------------------------------------------------------------------------------------------------------------------------------------------------------------------------------------------------------------------------------------------------------------------------------------------------------------------------------------------------------------------------------------------------------------------------------------------------------------------------------------------------------------------------------------------------------------------------------------------------------------------------------------------------------------------------------------------------------------------------------------------------------------------------------------------------------------------------------------------------------------|----------------------------------|-------------------------------------------------------------------------------------------------------------|-------------------------------------------------------------------------------------------------|--|
| ID and description                                                                                                                                                                      |                                                                                                              |                                                                                                                                                                                                                                                                                                                                                                                                                                                                                                                                                                                                                                                                                                                                                                                                                                                                                                                                                                                                                                                                                                                                                                                                                                                                                                                                                                                                                                                                                                                                                                                                                                                                                                                                                                                                                                                                                                                                                                                                                                                                                                                                          | Stage 1                          | Stage 2                                                                                                     | Stage 3                                                                                         |  |
| f.i: Area west of M11 dedesignated.  f.ii: Central eastwest band redesignated as Green Wedge.  f.iii: Area west of M11 dedesignated.  f.iv: Area to south redesignated as Green Finger. | Fold 0 0.25 1 km N                                                                                           | 8                                                                                                                                                                                                                                                                                                                                                                                                                                                                                                                                                                                                                                                                                                                                                                                                                                                                                                                                                                                                                                                                                                                                                                                                                                                                                                                                                                                                                                                                                                                                                                                                                                                                                                                                                                                                                                                                                                                                                                                                                                                                                                                                        | 69 – 71                          | *also see<br>pg. 116 –<br>120 for<br>sub-area<br>7.3, which<br>adjoins the<br>southern<br>edge of<br>Area 8 | 177 – 180*  *also see pg. 173 – 176 for sub-area 7.3, which adjoins the southern edge of Area 8 |  |
| All base maps in this d                                                                                                                                                                 | o <del>cument are © Crown copyrigm. Air rigms reserved (Francow District Council Licence no. 100019627</del> | <del>(2019) (2019) (2019) (2019) (2019) (2019) (2019) (2019) (2019) (2019) (2019) (2019) (2019) (2019) (2019) (2019) (2019) (2019) (2019) (2019) (2019) (2019) (2019) (2019) (2019) (2019) (2019) (2019) (2019) (2019) (2019) (2019) (2019) (2019) (2019) (2019) (2019) (2019) (2019) (2019) (2019) (2019) (2019) (2019) (2019) (2019) (2019) (2019) (2019) (2019) (2019) (2019) (2019) (2019) (2019) (2019) (2019) (2019) (2019) (2019) (2019) (2019) (2019) (2019) (2019) (2019) (2019) (2019) (2019) (2019) (2019) (2019) (2019) (2019) (2019) (2019) (2019) (2019) (2019) (2019) (2019) (2019) (2019) (2019) (2019) (2019) (2019) (2019) (2019) (2019) (2019) (2019) (2019) (2019) (2019) (2019) (2019) (2019) (2019) (2019) (2019) (2019) (2019) (2019) (2019) (2019) (2019) (2019) (2019) (2019) (2019) (2019) (2019) (2019) (2019) (2019) (2019) (2019) (2019) (2019) (2019) (2019) (2019) (2019) (2019) (2019) (2019) (2019) (2019) (2019) (2019) (2019) (2019) (2019) (2019) (2019) (2019) (2019) (2019) (2019) (2019) (2019) (2019) (2019) (2019) (2019) (2019) (2019) (2019) (2019) (2019) (2019) (2019) (2019) (2019) (2019) (2019) (2019) (2019) (2019) (2019) (2019) (2019) (2019) (2019) (2019) (2019) (2019) (2019) (2019) (2019) (2019) (2019) (2019) (2019) (2019) (2019) (2019) (2019) (2019) (2019) (2019) (2019) (2019) (2019) (2019) (2019) (2019) (2019) (2019) (2019) (2019) (2019) (2019) (2019) (2019) (2019) (2019) (2019) (2019) (2019) (2019) (2019) (2019) (2019) (2019) (2019) (2019) (2019) (2019) (2019) (2019) (2019) (2019) (2019) (2019) (2019) (2019) (2019) (2019) (2019) (2019) (2019) (2019) (2019) (2019) (2019) (2019) (2019) (2019) (2019) (2019) (2019) (2019) (2019) (2019) (2019) (2019) (2019) (2019) (2019) (2019) (2019) (2019) (2019) (2019) (2019) (2019) (2019) (2019) (2019) (2019) (2019) (2019) (2019) (2019) (2019) (2019) (2019) (2019) (2019) (2019) (2019) (2019) (2019) (2019) (2019) (2019) (2019) (2019) (2019) (2019) (2019) (2019) (2019) (2019) (2019) (2019) (2019) (2019) (2019) (2019) (2019) (2019) (2019) (2019) (2019) (2019) (2019) (2019) (2019) (2019) (</del> |                                  |                                                                                                             | 333                                                                                             |  |

| Green Belt modification ID and description |                                                                                                                                                                          | Modifications Map                         | Green Belt<br>Review<br>Area ID | Relevant Green Belt Review pages |           |           |
|--------------------------------------------|--------------------------------------------------------------------------------------------------------------------------------------------------------------------------|-------------------------------------------|---------------------------------|----------------------------------|-----------|-----------|
|                                            |                                                                                                                                                                          |                                           |                                 | Stage 1                          | Stage 2   | Stage 3   |
| g.                                         | g.i: Area north and south-east of railway line retained as Green Belt.  g.ii: Area southwest of railway line and north of Gilden Park housing development de-designated. | g.ii  0 0.25 1 km N                       | 9 & 10                          | 72 – 77                          | 144 – 152 | 181 – 182 |
| h.                                         | <b>h.i</b> : Area north of<br>River Way<br>re-designated as<br>Green Finger.                                                                                             | Not Post Fare  Temple Finite  0 0.25 1 km | 11                              | 78 – 80                          | 153 – 157 | 183 – 184 |