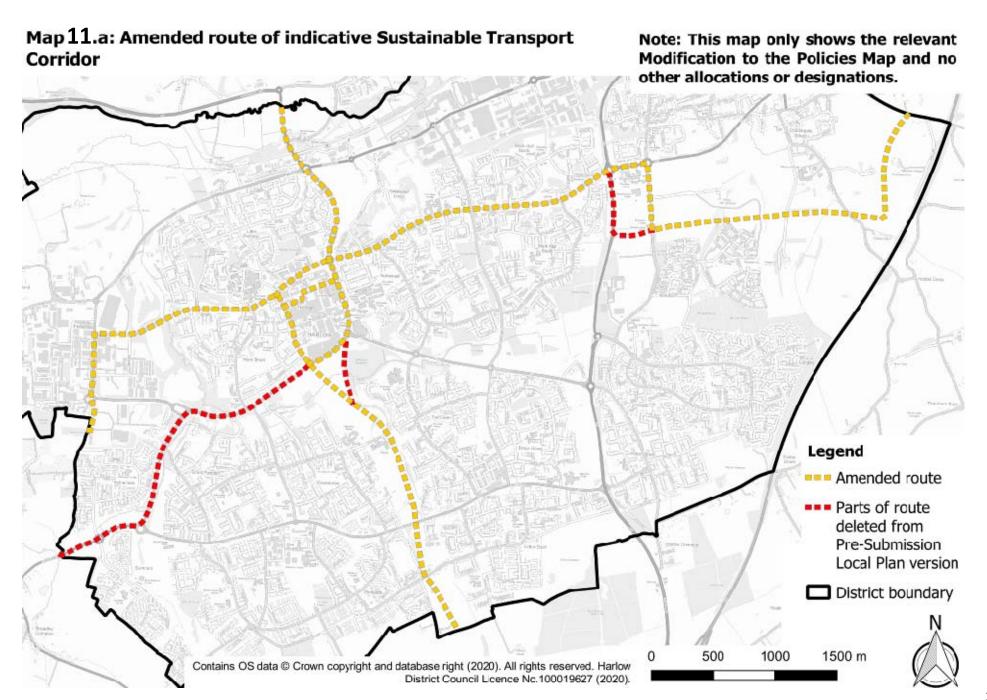

| Mod No. | Designation                                      | Modification                                                                                                                                                                                | Map number visualising the change (see Schedule Appendix) |
|---------|--------------------------------------------------|---------------------------------------------------------------------------------------------------------------------------------------------------------------------------------------------|-----------------------------------------------------------|
| MM6     | Green Belt (site references refer to Examination | a. Reinstated Green Belt designation to site a.iii                                                                                                                                          | Map 6.a                                                   |
|         | Document EX0003)                                 | b. Reinstated Green Belt designation to site b.ii                                                                                                                                           | Map 6.b                                                   |
|         |                                                  | c. Reinstated Green Belt designation to site f.iv                                                                                                                                           | Map 6.c                                                   |
|         |                                                  | d. Reinstated Green Belt designation to site g.ii                                                                                                                                           | Map 6.d                                                   |
|         |                                                  | e. Reinstated Green Belt designation to site h.i                                                                                                                                            | Map 6.e                                                   |
|         |                                                  | f. Deleted Green Belt designation from the land immediately to the south of Harold's Grove                                                                                                  | Map 6.f                                                   |
|         |                                                  | g. Designated Land east of 144-154 Fennells as Green Belt (former housing site HS2-9, deleted as per modification MM3d)                                                                     | See modification MM3d                                     |
| MM8     | Green Wedge and<br>Green Finger                  | a. Reinstated Green Wedge designation to Land east of Katherines Way, west of Deer Park (former housing site HS2-3, deleted as per modification MM3a)                                       | See modification MM3a                                     |
|         |                                                  | <ul> <li>Reinstated Green Wedge designation to Land between Second Avenue and St.<br/>Andrews Meadow (former housing site HS2-11, deleted as per modification<br/>MM3e)</li> </ul>          | See modification MM3e                                     |
|         |                                                  | c. Included site c.ii in Green Wedge as well as site c.i (site references refer to Examination Document EX0003)                                                                             | Мар 7.с                                                   |
|         |                                                  | d. Designated as Green Finger the open land along the western boundary of Gilden Park, the west-east linear park within the site layout and the informal open space to the east of Old Road | Map 7.d                                                   |
| MM13    | Sustainable<br>Transport Corridor                | a. Amended route of indicative Sustainable Transport Corridor                                                                                                                               | Map 11.a                                                  |