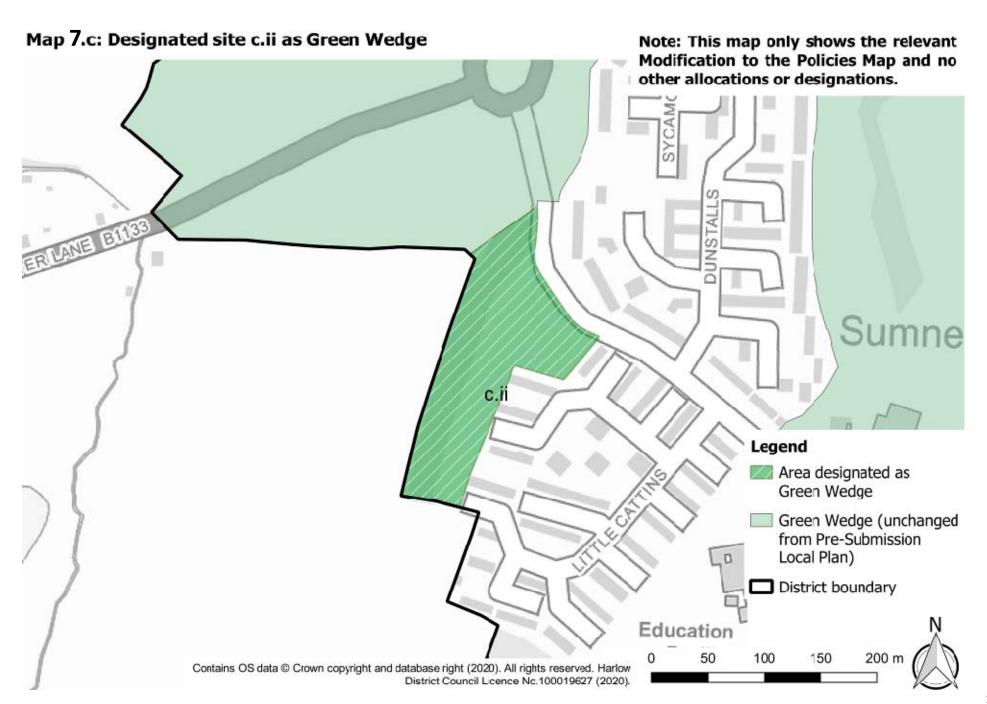

| Mod No. | Designation                                      | Modification                                                                                                                                                                                | Map number visualising the change (see Schedule Appendix) |
|---------|--------------------------------------------------|---------------------------------------------------------------------------------------------------------------------------------------------------------------------------------------------|-----------------------------------------------------------|
| MM6     | Green Belt (site references refer to Examination | a. Reinstated Green Belt designation to site a.iii                                                                                                                                          | Map 6.a                                                   |
|         | Document EX0003)                                 | b. Reinstated Green Belt designation to site b.ii                                                                                                                                           | Map 6.b                                                   |
|         |                                                  | c. Reinstated Green Belt designation to site f.iv                                                                                                                                           | Map 6.c                                                   |
|         |                                                  | d. Reinstated Green Belt designation to site g.ii                                                                                                                                           | Map 6.d                                                   |
|         |                                                  | e. Reinstated Green Belt designation to site h.i                                                                                                                                            | Map 6.e                                                   |
|         |                                                  | f. Deleted Green Belt designation from the land immediately to the south of Harold's Grove                                                                                                  | Map 6.f                                                   |
|         |                                                  | g. Designated Land east of 144-154 Fennells as Green Belt (former housing site HS2-9, deleted as per modification MM3d)                                                                     | See modification MM3d                                     |
| MM8     | Green Wedge and<br>Green Finger                  | a. Reinstated Green Wedge designation to Land east of Katherines Way, west of Deer Park (former housing site HS2-3, deleted as per modification MM3a)                                       | See modification MM3a                                     |
|         |                                                  | <ul> <li>Reinstated Green Wedge designation to Land between Second Avenue and St.<br/>Andrews Meadow (former housing site HS2-11, deleted as per modification<br/>MM3e)</li> </ul>          | See modification MM3e                                     |
|         |                                                  | c. Included site c.ii in Green Wedge as well as site c.i (site references refer to Examination Document EX0003)                                                                             | Мар 7.с                                                   |
|         |                                                  | d. Designated as Green Finger the open land along the western boundary of Gilden Park, the west-east linear park within the site layout and the informal open space to the east of Old Road | Map 7.d                                                   |
| MM13    | Sustainable<br>Transport Corridor                | a. Amended route of indicative Sustainable Transport Corridor                                                                                                                               | Map 11.a                                                  |