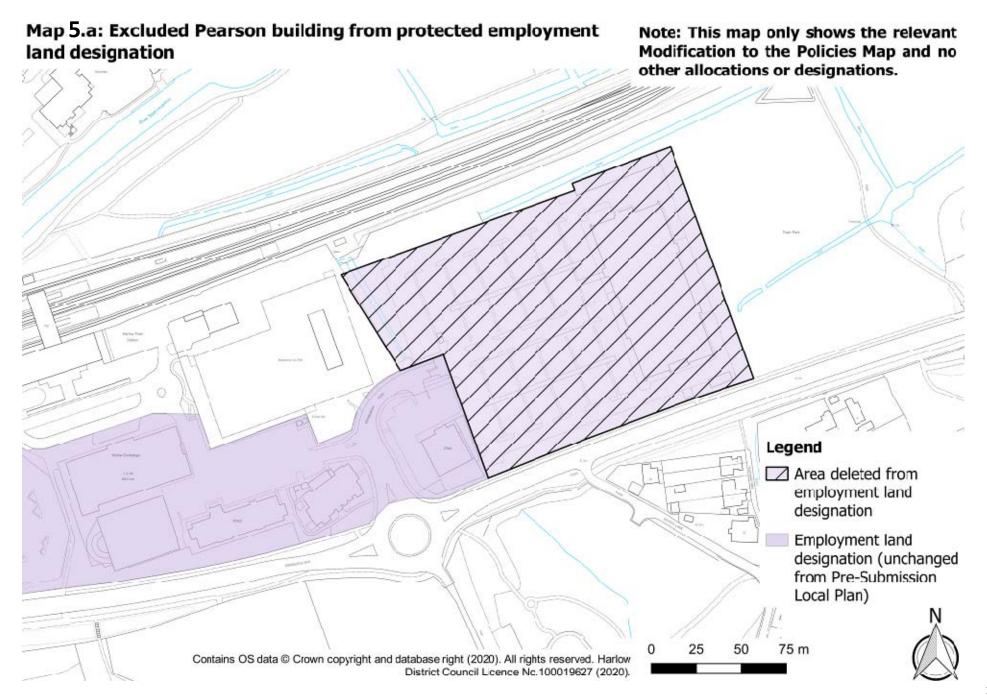

| Housing    | <ul> <li>a. Deleted housing site HS2-3 (Land East of Katherines Way, west of Deer Park) and reinstated as Green Wedge</li> <li>b. Deleted housing site HS2-5 (South of Clifton Hatch)</li> <li>c. Deleted housing site HS2-7 (Kingsmoor Recreation Centre)</li> </ul> | Map 3.a  Map 3.b                                                                                                                                                                                                                                                                                                                                                                                                                                                                                                                                                                                    |
|------------|-----------------------------------------------------------------------------------------------------------------------------------------------------------------------------------------------------------------------------------------------------------------------|-----------------------------------------------------------------------------------------------------------------------------------------------------------------------------------------------------------------------------------------------------------------------------------------------------------------------------------------------------------------------------------------------------------------------------------------------------------------------------------------------------------------------------------------------------------------------------------------------------|
| Housing    | and reinstated as Green Wedge  b. Deleted housing site HS2-5 (South of Clifton Hatch)                                                                                                                                                                                 | Map 3.b                                                                                                                                                                                                                                                                                                                                                                                                                                                                                                                                                                                             |
|            | , , , , , , , , , , , , , , , , , , ,                                                                                                                                                                                                                                 | ·                                                                                                                                                                                                                                                                                                                                                                                                                                                                                                                                                                                                   |
|            | c. Deleted housing site HS2-7 (Kingsmoor Recreation Centre)                                                                                                                                                                                                           | Mon 2 o                                                                                                                                                                                                                                                                                                                                                                                                                                                                                                                                                                                             |
|            |                                                                                                                                                                                                                                                                       | Map 3.c                                                                                                                                                                                                                                                                                                                                                                                                                                                                                                                                                                                             |
|            | d. Deleted housing site HS2-9 (Land east of 144-154 Fennells) and designated as Green Belt (as per Modification MM6g).                                                                                                                                                | Map 3.d and Map 3.d-2                                                                                                                                                                                                                                                                                                                                                                                                                                                                                                                                                                               |
|            | Map 3.d-2 provides increased clarity on the exact new boundary of the Green Belt, which differs slightly from the boundary of the deleted housing site                                                                                                                |                                                                                                                                                                                                                                                                                                                                                                                                                                                                                                                                                                                                     |
|            | e. Deleted housing site HS2-11 (Land between Second Avenue and St Andrews Meadow) and reinstated as Green Wedge (as per Modification MM7b)                                                                                                                            | Map 3.e                                                                                                                                                                                                                                                                                                                                                                                                                                                                                                                                                                                             |
|            | f. Deleted housing site HS2-15 (Playground west of 93-100 Jocelyns)                                                                                                                                                                                                   | Map 3.f                                                                                                                                                                                                                                                                                                                                                                                                                                                                                                                                                                                             |
|            | g. Amended boundary for housing site HS2-18 (Garage blocks adjacent to Nicholls Tower) to exclude Oak Tree                                                                                                                                                            | Map 3.g                                                                                                                                                                                                                                                                                                                                                                                                                                                                                                                                                                                             |
|            | h. Deleted housing site HS2-20 (Land between Barn Mead and Five Acres)                                                                                                                                                                                                | Map 3.h                                                                                                                                                                                                                                                                                                                                                                                                                                                                                                                                                                                             |
| Employment | a. Excluded Pearson building from protected employment land designation                                                                                                                                                                                               | Map 5.a                                                                                                                                                                                                                                                                                                                                                                                                                                                                                                                                                                                             |
|            | Employment                                                                                                                                                                                                                                                            | Green Belt (as per Modification MM6g).  Map 3.d-2 provides increased clarity on the exact new boundary of the Green Belt, which differs slightly from the boundary of the deleted housing site  e. Deleted housing site HS2-11 (Land between Second Avenue and St Andrews Meadow) and reinstated as Green Wedge (as per Modification MM7b)  f. Deleted housing site HS2-15 (Playground west of 93-100 Jocelyns)  g. Amended boundary for housing site HS2-18 (Garage blocks adjacent to Nicholls Tower) to exclude Oak Tree  h. Deleted housing site HS2-20 (Land between Barn Mead and Five Acres) |