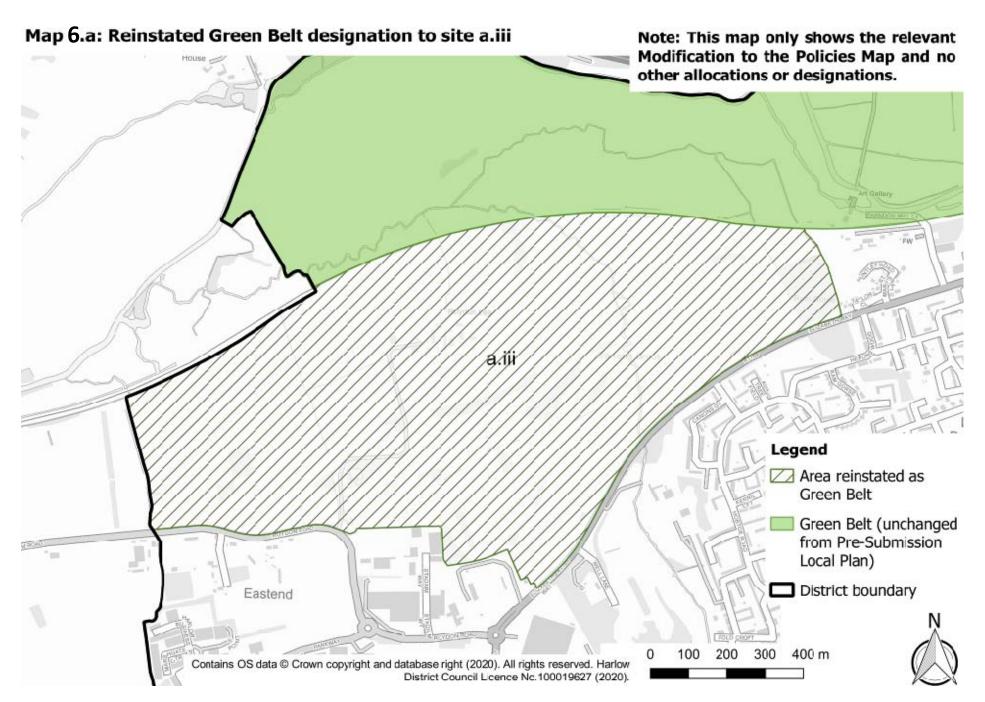

| Mod No. | Designation                                      | Modification                                                                                                                                                                                | Map number visualising the change (see Schedule Appendix) |
|---------|--------------------------------------------------|---------------------------------------------------------------------------------------------------------------------------------------------------------------------------------------------|-----------------------------------------------------------|
| MM6     | Green Belt (site references refer to Examination | a. Reinstated Green Belt designation to site a.iii                                                                                                                                          | Map 6.a                                                   |
|         | Document EX0003)                                 | b. Reinstated Green Belt designation to site b.ii                                                                                                                                           | Map 6.b                                                   |
|         |                                                  | c. Reinstated Green Belt designation to site f.iv                                                                                                                                           | Map 6.c                                                   |
|         |                                                  | d. Reinstated Green Belt designation to site g.ii                                                                                                                                           | Map 6.d                                                   |
|         |                                                  | e. Reinstated Green Belt designation to site h.i                                                                                                                                            | Map 6.e                                                   |
|         |                                                  | f. Deleted Green Belt designation from the land immediately to the south of Harold's Grove                                                                                                  | Map 6.f                                                   |
|         |                                                  | g. Designated Land east of 144-154 Fennells as Green Belt (former housing site HS2-9, deleted as per modification MM3d)                                                                     | See modification MM3d                                     |
| MM8     | Green Wedge and<br>Green Finger                  | a. Reinstated Green Wedge designation to Land east of Katherines Way, west of Deer Park (former housing site HS2-3, deleted as per modification MM3a)                                       | See modification MM3a                                     |
|         |                                                  | <ul> <li>Reinstated Green Wedge designation to Land between Second Avenue and St.<br/>Andrews Meadow (former housing site HS2-11, deleted as per modification<br/>MM3e)</li> </ul>          | See modification MM3e                                     |
|         |                                                  | c. Included site c.ii in Green Wedge as well as site c.i (site references refer to Examination Document EX0003)                                                                             | Мар 7.с                                                   |
|         |                                                  | d. Designated as Green Finger the open land along the western boundary of Gilden Park, the west-east linear park within the site layout and the informal open space to the east of Old Road | Map 7.d                                                   |
| MM13    | Sustainable<br>Transport Corridor                | a. Amended route of indicative Sustainable Transport Corridor                                                                                                                               | Map 11.a                                                  |