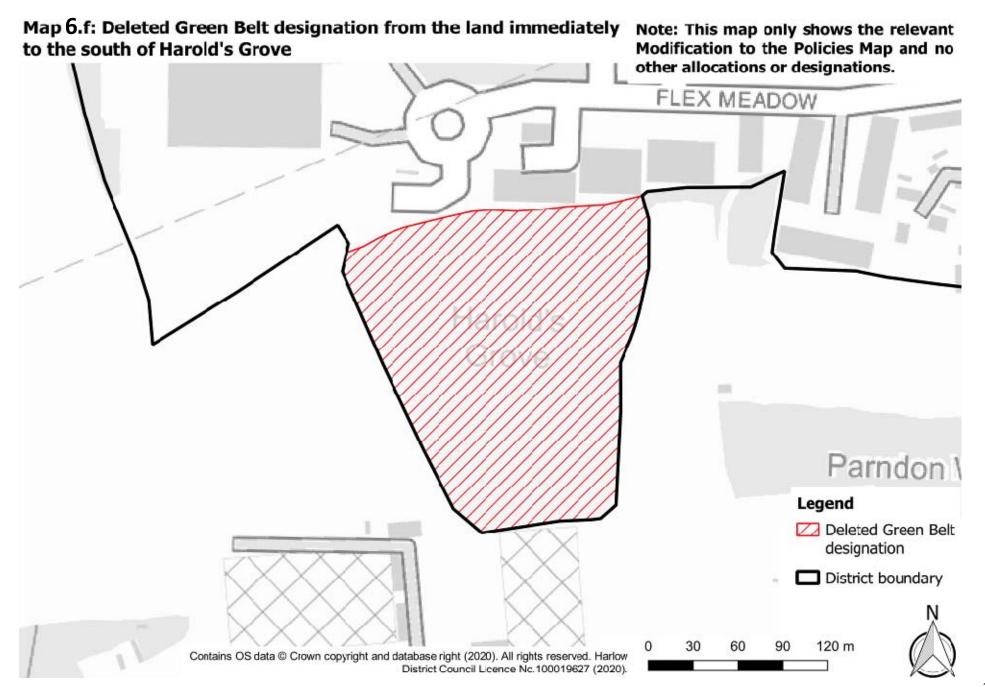

| Mod No. | Designation                                      | Modification                                                                                                                                                                                | Map number visualising the change (see Schedule Appendix) |
|---------|--------------------------------------------------|---------------------------------------------------------------------------------------------------------------------------------------------------------------------------------------------|-----------------------------------------------------------|
| MM6     | Green Belt (site references refer to Examination | a. Reinstated Green Belt designation to site a.iii                                                                                                                                          | Map 6.a                                                   |
|         | Document EX0003)                                 | b. Reinstated Green Belt designation to site b.ii                                                                                                                                           | Map 6.b                                                   |
|         |                                                  | c. Reinstated Green Belt designation to site f.iv                                                                                                                                           | Map 6.c                                                   |
|         |                                                  | d. Reinstated Green Belt designation to site g.ii                                                                                                                                           | Map 6.d                                                   |
|         |                                                  | e. Reinstated Green Belt designation to site h.i                                                                                                                                            | Map 6.e                                                   |
|         |                                                  | f. Deleted Green Belt designation from the land immediately to the south of Harold's Grove                                                                                                  | Map 6.f                                                   |
|         |                                                  | g. Designated Land east of 144-154 Fennells as Green Belt (former housing site HS2-9, deleted as per modification MM3d)                                                                     | See modification MM3d                                     |
| MM8     | Green Wedge and<br>Green Finger                  | a. Reinstated Green Wedge designation to Land east of Katherines Way, west of Deer Park (former housing site HS2-3, deleted as per modification MM3a)                                       | See modification MM3a                                     |
|         |                                                  | <ul> <li>Reinstated Green Wedge designation to Land between Second Avenue and St.<br/>Andrews Meadow (former housing site HS2-11, deleted as per modification<br/>MM3e)</li> </ul>          | See modification MM3e                                     |
|         |                                                  | c. Included site c.ii in Green Wedge as well as site c.i (site references refer to Examination Document EX0003)                                                                             | Мар 7.с                                                   |
|         |                                                  | d. Designated as Green Finger the open land along the western boundary of Gilden Park, the west-east linear park within the site layout and the informal open space to the east of Old Road | Map 7.d                                                   |
| MM13    | Sustainable<br>Transport Corridor                | a. Amended route of indicative Sustainable Transport Corridor                                                                                                                               | Map 11.a                                                  |