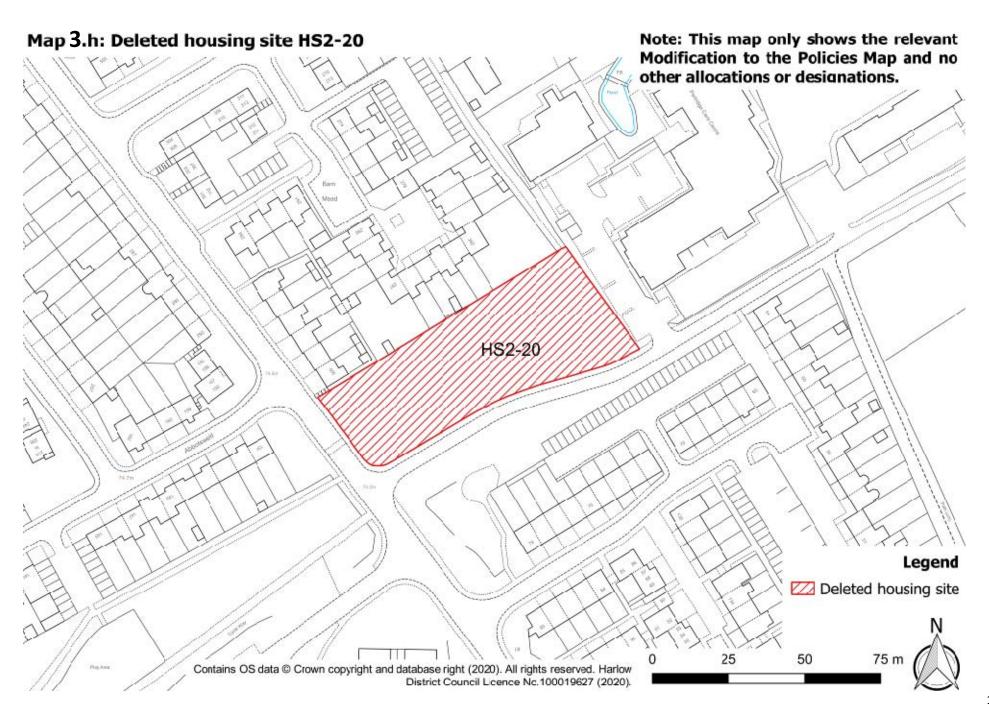

| Housing    | <ul> <li>a. Deleted housing site HS2-3 (Land East of Katherines Way, west of Deer Park) and reinstated as Green Wedge</li> <li>b. Deleted housing site HS2-5 (South of Clifton Hatch)</li> <li>c. Deleted housing site HS2-7 (Kingsmoor Recreation Centre)</li> </ul> | Map 3.a  Map 3.b                                                                                                                                                                                                                                                                                                                                                                                                                                                                                                                                                                                    |
|------------|-----------------------------------------------------------------------------------------------------------------------------------------------------------------------------------------------------------------------------------------------------------------------|-----------------------------------------------------------------------------------------------------------------------------------------------------------------------------------------------------------------------------------------------------------------------------------------------------------------------------------------------------------------------------------------------------------------------------------------------------------------------------------------------------------------------------------------------------------------------------------------------------|
| Housing    | and reinstated as Green Wedge  b. Deleted housing site HS2-5 (South of Clifton Hatch)                                                                                                                                                                                 | Map 3.b                                                                                                                                                                                                                                                                                                                                                                                                                                                                                                                                                                                             |
|            | , , , , , , , , , , , , , , , , , , ,                                                                                                                                                                                                                                 | ·                                                                                                                                                                                                                                                                                                                                                                                                                                                                                                                                                                                                   |
|            | c. Deleted housing site HS2-7 (Kingsmoor Recreation Centre)                                                                                                                                                                                                           | Mon 2 o                                                                                                                                                                                                                                                                                                                                                                                                                                                                                                                                                                                             |
|            |                                                                                                                                                                                                                                                                       | Map 3.c                                                                                                                                                                                                                                                                                                                                                                                                                                                                                                                                                                                             |
|            | d. Deleted housing site HS2-9 (Land east of 144-154 Fennells) and designated as Green Belt (as per Modification MM6g).                                                                                                                                                | Map 3.d and Map 3.d-2                                                                                                                                                                                                                                                                                                                                                                                                                                                                                                                                                                               |
|            | Map 3.d-2 provides increased clarity on the exact new boundary of the Green Belt, which differs slightly from the boundary of the deleted housing site                                                                                                                |                                                                                                                                                                                                                                                                                                                                                                                                                                                                                                                                                                                                     |
|            | e. Deleted housing site HS2-11 (Land between Second Avenue and St Andrews Meadow) and reinstated as Green Wedge (as per Modification MM7b)                                                                                                                            | Map 3.e                                                                                                                                                                                                                                                                                                                                                                                                                                                                                                                                                                                             |
|            | f. Deleted housing site HS2-15 (Playground west of 93-100 Jocelyns)                                                                                                                                                                                                   | Map 3.f                                                                                                                                                                                                                                                                                                                                                                                                                                                                                                                                                                                             |
|            | g. Amended boundary for housing site HS2-18 (Garage blocks adjacent to Nicholls Tower) to exclude Oak Tree                                                                                                                                                            | Map 3.g                                                                                                                                                                                                                                                                                                                                                                                                                                                                                                                                                                                             |
|            | h. Deleted housing site HS2-20 (Land between Barn Mead and Five Acres)                                                                                                                                                                                                | Map 3.h                                                                                                                                                                                                                                                                                                                                                                                                                                                                                                                                                                                             |
| Employment | a. Excluded Pearson building from protected employment land designation                                                                                                                                                                                               | Map 5.a                                                                                                                                                                                                                                                                                                                                                                                                                                                                                                                                                                                             |
|            | Employment                                                                                                                                                                                                                                                            | Green Belt (as per Modification MM6g).  Map 3.d-2 provides increased clarity on the exact new boundary of the Green Belt, which differs slightly from the boundary of the deleted housing site  e. Deleted housing site HS2-11 (Land between Second Avenue and St Andrews Meadow) and reinstated as Green Wedge (as per Modification MM7b)  f. Deleted housing site HS2-15 (Playground west of 93-100 Jocelyns)  g. Amended boundary for housing site HS2-18 (Garage blocks adjacent to Nicholls Tower) to exclude Oak Tree  h. Deleted housing site HS2-20 (Land between Barn Mead and Five Acres) |