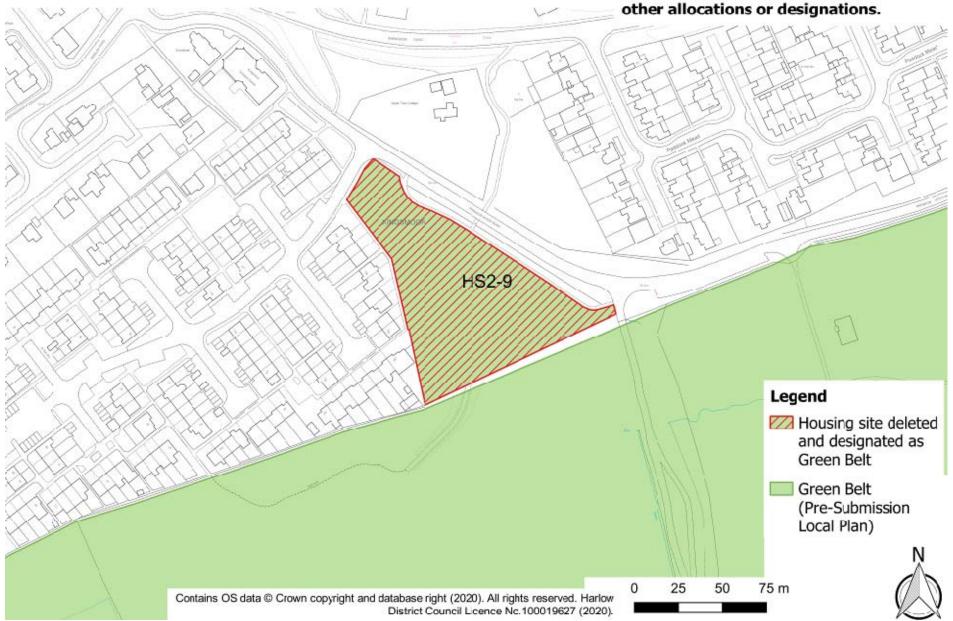

| Housing    | <ul> <li>a. Deleted housing site HS2-3 (Land East of Katherines Way, west of Deer Park) and reinstated as Green Wedge</li> <li>b. Deleted housing site HS2-5 (South of Clifton Hatch)</li> <li>c. Deleted housing site HS2-7 (Kingsmoor Recreation Centre)</li> </ul> | Map 3.a  Map 3.b                                                                                                                                                                                                                                                                                                                                                                                                                                                                                                                                                                                    |
|------------|-----------------------------------------------------------------------------------------------------------------------------------------------------------------------------------------------------------------------------------------------------------------------|-----------------------------------------------------------------------------------------------------------------------------------------------------------------------------------------------------------------------------------------------------------------------------------------------------------------------------------------------------------------------------------------------------------------------------------------------------------------------------------------------------------------------------------------------------------------------------------------------------|
| Housing    | and reinstated as Green Wedge  b. Deleted housing site HS2-5 (South of Clifton Hatch)                                                                                                                                                                                 | Map 3.b                                                                                                                                                                                                                                                                                                                                                                                                                                                                                                                                                                                             |
|            | , , , , , , , , , , , , , , , , , , ,                                                                                                                                                                                                                                 | ·                                                                                                                                                                                                                                                                                                                                                                                                                                                                                                                                                                                                   |
|            | c. Deleted housing site HS2-7 (Kingsmoor Recreation Centre)                                                                                                                                                                                                           | Mon 2 o                                                                                                                                                                                                                                                                                                                                                                                                                                                                                                                                                                                             |
|            |                                                                                                                                                                                                                                                                       | Map 3.c                                                                                                                                                                                                                                                                                                                                                                                                                                                                                                                                                                                             |
|            | d. Deleted housing site HS2-9 (Land east of 144-154 Fennells) and designated as Green Belt (as per Modification MM6g).                                                                                                                                                | Map 3.d and Map 3.d-2                                                                                                                                                                                                                                                                                                                                                                                                                                                                                                                                                                               |
|            | Map 3.d-2 provides increased clarity on the exact new boundary of the Green Belt, which differs slightly from the boundary of the deleted housing site                                                                                                                |                                                                                                                                                                                                                                                                                                                                                                                                                                                                                                                                                                                                     |
|            | e. Deleted housing site HS2-11 (Land between Second Avenue and St Andrews Meadow) and reinstated as Green Wedge (as per Modification MM7b)                                                                                                                            | Map 3.e                                                                                                                                                                                                                                                                                                                                                                                                                                                                                                                                                                                             |
|            | f. Deleted housing site HS2-15 (Playground west of 93-100 Jocelyns)                                                                                                                                                                                                   | Map 3.f                                                                                                                                                                                                                                                                                                                                                                                                                                                                                                                                                                                             |
|            | g. Amended boundary for housing site HS2-18 (Garage blocks adjacent to Nicholls Tower) to exclude Oak Tree                                                                                                                                                            | Map 3.g                                                                                                                                                                                                                                                                                                                                                                                                                                                                                                                                                                                             |
|            | h. Deleted housing site HS2-20 (Land between Barn Mead and Five Acres)                                                                                                                                                                                                | Map 3.h                                                                                                                                                                                                                                                                                                                                                                                                                                                                                                                                                                                             |
| Employment | a. Excluded Pearson building from protected employment land designation                                                                                                                                                                                               | Map 5.a                                                                                                                                                                                                                                                                                                                                                                                                                                                                                                                                                                                             |
|            | Employment                                                                                                                                                                                                                                                            | Green Belt (as per Modification MM6g).  Map 3.d-2 provides increased clarity on the exact new boundary of the Green Belt, which differs slightly from the boundary of the deleted housing site  e. Deleted housing site HS2-11 (Land between Second Avenue and St Andrews Meadow) and reinstated as Green Wedge (as per Modification MM7b)  f. Deleted housing site HS2-15 (Playground west of 93-100 Jocelyns)  g. Amended boundary for housing site HS2-18 (Garage blocks adjacent to Nicholls Tower) to exclude Oak Tree  h. Deleted housing site HS2-20 (Land between Barn Mead and Five Acres) |

Map 3.d: Deleted housing site HS2-9 and designated as Green Belt

Note: This map only shows the relevant Modification to the Policies Map and no other allocations or designations.

Map 3.d-2: New Green Belt boundary in the Fennells area following Note: This map only shows the relevant deletion of housing site HS2-9