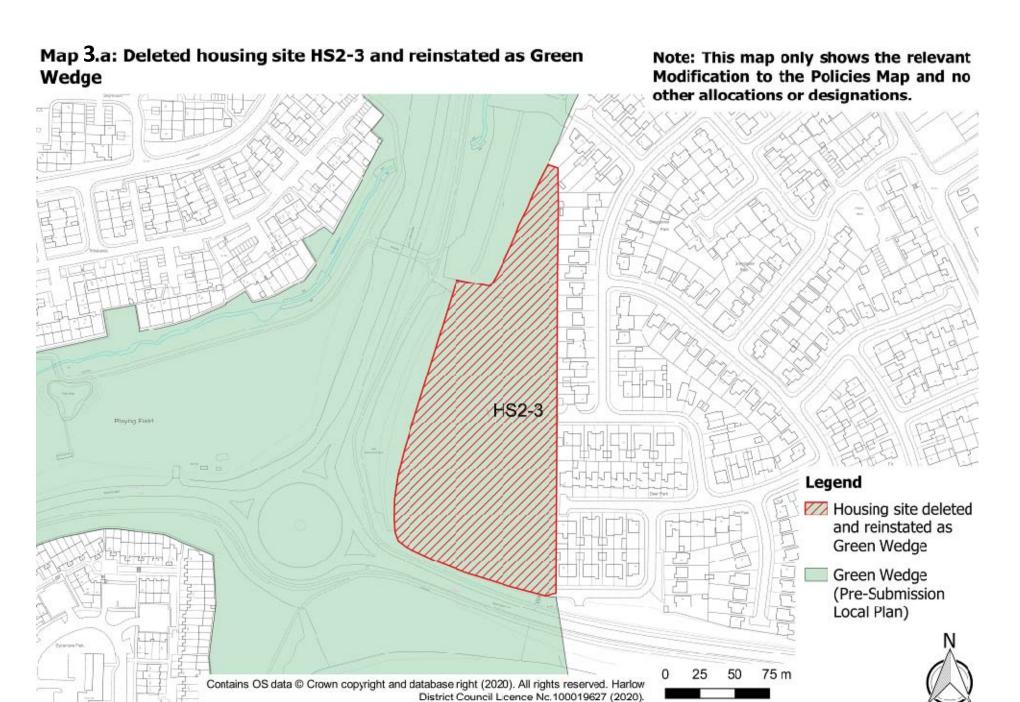

| Housing    | <ul> <li>a. Deleted housing site HS2-3 (Land East of Katherines Way, west of Deer Park) and reinstated as Green Wedge</li> <li>b. Deleted housing site HS2-5 (South of Clifton Hatch)</li> <li>c. Deleted housing site HS2-7 (Kingsmoor Recreation Centre)</li> </ul> | Map 3.a  Map 3.b                                                                                                                                                                                                                                                                                                                                                                                                                                                                                                                                                                                    |
|------------|-----------------------------------------------------------------------------------------------------------------------------------------------------------------------------------------------------------------------------------------------------------------------|-----------------------------------------------------------------------------------------------------------------------------------------------------------------------------------------------------------------------------------------------------------------------------------------------------------------------------------------------------------------------------------------------------------------------------------------------------------------------------------------------------------------------------------------------------------------------------------------------------|
| Housing    | and reinstated as Green Wedge  b. Deleted housing site HS2-5 (South of Clifton Hatch)                                                                                                                                                                                 | Map 3.b                                                                                                                                                                                                                                                                                                                                                                                                                                                                                                                                                                                             |
|            | , , , , , , , , , , , , , , , , , , ,                                                                                                                                                                                                                                 | ·                                                                                                                                                                                                                                                                                                                                                                                                                                                                                                                                                                                                   |
|            | c. Deleted housing site HS2-7 (Kingsmoor Recreation Centre)                                                                                                                                                                                                           | Mon 2 o                                                                                                                                                                                                                                                                                                                                                                                                                                                                                                                                                                                             |
|            |                                                                                                                                                                                                                                                                       | Map 3.c                                                                                                                                                                                                                                                                                                                                                                                                                                                                                                                                                                                             |
|            | d. Deleted housing site HS2-9 (Land east of 144-154 Fennells) and designated as Green Belt (as per Modification MM6g).                                                                                                                                                | Map 3.d and Map 3.d-2                                                                                                                                                                                                                                                                                                                                                                                                                                                                                                                                                                               |
|            | Map 3.d-2 provides increased clarity on the exact new boundary of the Green Belt, which differs slightly from the boundary of the deleted housing site                                                                                                                |                                                                                                                                                                                                                                                                                                                                                                                                                                                                                                                                                                                                     |
|            | e. Deleted housing site HS2-11 (Land between Second Avenue and St Andrews Meadow) and reinstated as Green Wedge (as per Modification MM7b)                                                                                                                            | Map 3.e                                                                                                                                                                                                                                                                                                                                                                                                                                                                                                                                                                                             |
|            | f. Deleted housing site HS2-15 (Playground west of 93-100 Jocelyns)                                                                                                                                                                                                   | Map 3.f                                                                                                                                                                                                                                                                                                                                                                                                                                                                                                                                                                                             |
|            | g. Amended boundary for housing site HS2-18 (Garage blocks adjacent to Nicholls Tower) to exclude Oak Tree                                                                                                                                                            | Map 3.g                                                                                                                                                                                                                                                                                                                                                                                                                                                                                                                                                                                             |
|            | h. Deleted housing site HS2-20 (Land between Barn Mead and Five Acres)                                                                                                                                                                                                | Map 3.h                                                                                                                                                                                                                                                                                                                                                                                                                                                                                                                                                                                             |
| Employment | a. Excluded Pearson building from protected employment land designation                                                                                                                                                                                               | Map 5.a                                                                                                                                                                                                                                                                                                                                                                                                                                                                                                                                                                                             |
|            | Employment                                                                                                                                                                                                                                                            | Green Belt (as per Modification MM6g).  Map 3.d-2 provides increased clarity on the exact new boundary of the Green Belt, which differs slightly from the boundary of the deleted housing site  e. Deleted housing site HS2-11 (Land between Second Avenue and St Andrews Meadow) and reinstated as Green Wedge (as per Modification MM7b)  f. Deleted housing site HS2-15 (Playground west of 93-100 Jocelyns)  g. Amended boundary for housing site HS2-18 (Garage blocks adjacent to Nicholls Tower) to exclude Oak Tree  h. Deleted housing site HS2-20 (Land between Barn Mead and Five Acres) |