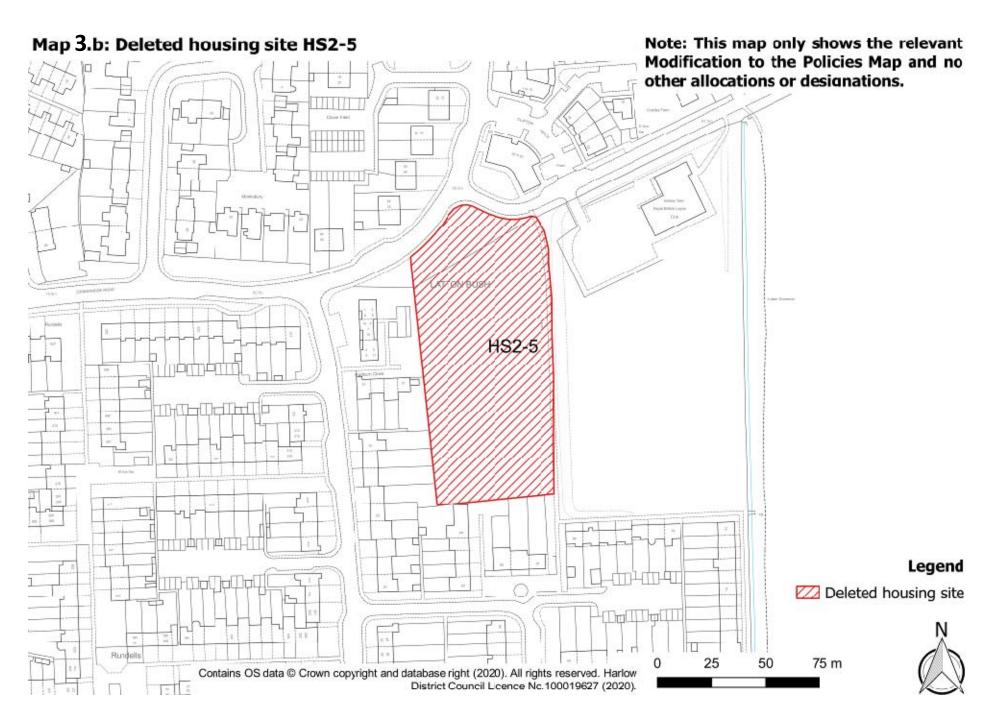

| Housing    | <ul> <li>a. Deleted housing site HS2-3 (Land East of Katherines Way, west of Deer Park) and reinstated as Green Wedge</li> <li>b. Deleted housing site HS2-5 (South of Clifton Hatch)</li> <li>c. Deleted housing site HS2-7 (Kingsmoor Recreation Centre)</li> </ul> | Map 3.a  Map 3.b                                                                                                                                                                                                                                                                                                                                                                                                                                                                                                                                                                                    |
|------------|-----------------------------------------------------------------------------------------------------------------------------------------------------------------------------------------------------------------------------------------------------------------------|-----------------------------------------------------------------------------------------------------------------------------------------------------------------------------------------------------------------------------------------------------------------------------------------------------------------------------------------------------------------------------------------------------------------------------------------------------------------------------------------------------------------------------------------------------------------------------------------------------|
| Housing    | and reinstated as Green Wedge  b. Deleted housing site HS2-5 (South of Clifton Hatch)                                                                                                                                                                                 | Map 3.b                                                                                                                                                                                                                                                                                                                                                                                                                                                                                                                                                                                             |
|            | , , , , , , , , , , , , , , , , , , ,                                                                                                                                                                                                                                 | ·                                                                                                                                                                                                                                                                                                                                                                                                                                                                                                                                                                                                   |
|            | c. Deleted housing site HS2-7 (Kingsmoor Recreation Centre)                                                                                                                                                                                                           | Mon 2 o                                                                                                                                                                                                                                                                                                                                                                                                                                                                                                                                                                                             |
|            |                                                                                                                                                                                                                                                                       | Map 3.c                                                                                                                                                                                                                                                                                                                                                                                                                                                                                                                                                                                             |
|            | d. Deleted housing site HS2-9 (Land east of 144-154 Fennells) and designated as Green Belt (as per Modification MM6g).                                                                                                                                                | Map 3.d and Map 3.d-2                                                                                                                                                                                                                                                                                                                                                                                                                                                                                                                                                                               |
|            | Map 3.d-2 provides increased clarity on the exact new boundary of the Green Belt, which differs slightly from the boundary of the deleted housing site                                                                                                                |                                                                                                                                                                                                                                                                                                                                                                                                                                                                                                                                                                                                     |
|            | e. Deleted housing site HS2-11 (Land between Second Avenue and St Andrews Meadow) and reinstated as Green Wedge (as per Modification MM7b)                                                                                                                            | Map 3.e                                                                                                                                                                                                                                                                                                                                                                                                                                                                                                                                                                                             |
|            | f. Deleted housing site HS2-15 (Playground west of 93-100 Jocelyns)                                                                                                                                                                                                   | Map 3.f                                                                                                                                                                                                                                                                                                                                                                                                                                                                                                                                                                                             |
|            | g. Amended boundary for housing site HS2-18 (Garage blocks adjacent to Nicholls Tower) to exclude Oak Tree                                                                                                                                                            | Map 3.g                                                                                                                                                                                                                                                                                                                                                                                                                                                                                                                                                                                             |
|            | h. Deleted housing site HS2-20 (Land between Barn Mead and Five Acres)                                                                                                                                                                                                | Map 3.h                                                                                                                                                                                                                                                                                                                                                                                                                                                                                                                                                                                             |
| Employment | a. Excluded Pearson building from protected employment land designation                                                                                                                                                                                               | Map 5.a                                                                                                                                                                                                                                                                                                                                                                                                                                                                                                                                                                                             |
|            | Employment                                                                                                                                                                                                                                                            | Green Belt (as per Modification MM6g).  Map 3.d-2 provides increased clarity on the exact new boundary of the Green Belt, which differs slightly from the boundary of the deleted housing site  e. Deleted housing site HS2-11 (Land between Second Avenue and St Andrews Meadow) and reinstated as Green Wedge (as per Modification MM7b)  f. Deleted housing site HS2-15 (Playground west of 93-100 Jocelyns)  g. Amended boundary for housing site HS2-18 (Garage blocks adjacent to Nicholls Tower) to exclude Oak Tree  h. Deleted housing site HS2-20 (Land between Barn Mead and Five Acres) |