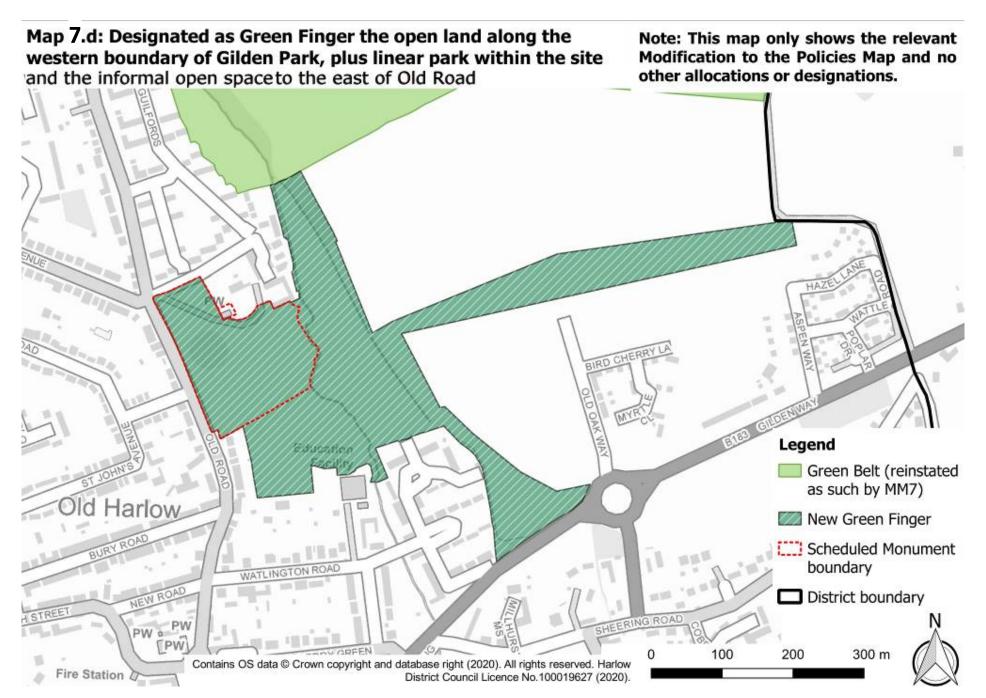

| Mod No. | Designation                                      | Modification                                                                                                                                                                                | Map number visualising the change (see Schedule Appendix) |
|---------|--------------------------------------------------|---------------------------------------------------------------------------------------------------------------------------------------------------------------------------------------------|-----------------------------------------------------------|
| MM6     | Green Belt (site references refer to Examination | a. Reinstated Green Belt designation to site a.iii                                                                                                                                          | Map 6.a                                                   |
|         | Document EX0003)                                 | b. Reinstated Green Belt designation to site b.ii                                                                                                                                           | Map 6.b                                                   |
|         |                                                  | c. Reinstated Green Belt designation to site f.iv                                                                                                                                           | Map 6.c                                                   |
|         |                                                  | d. Reinstated Green Belt designation to site g.ii                                                                                                                                           | Map 6.d                                                   |
|         |                                                  | e. Reinstated Green Belt designation to site h.i                                                                                                                                            | Map 6.e                                                   |
|         |                                                  | f. Deleted Green Belt designation from the land immediately to the south of Harold's Grove                                                                                                  | Map 6.f                                                   |
|         |                                                  | g. Designated Land east of 144-154 Fennells as Green Belt (former housing site HS2-9, deleted as per modification MM3d)                                                                     | See modification MM3d                                     |
| MM8     | Green Wedge and<br>Green Finger                  | a. Reinstated Green Wedge designation to Land east of Katherines Way, west of Deer Park (former housing site HS2-3, deleted as per modification MM3a)                                       | See modification MM3a                                     |
|         |                                                  | <ul> <li>Reinstated Green Wedge designation to Land between Second Avenue and St.<br/>Andrews Meadow (former housing site HS2-11, deleted as per modification<br/>MM3e)</li> </ul>          | See modification MM3e                                     |
|         |                                                  | c. Included site c.ii in Green Wedge as well as site c.i (site references refer to Examination Document EX0003)                                                                             | Мар 7.с                                                   |
|         |                                                  | d. Designated as Green Finger the open land along the western boundary of Gilden Park, the west-east linear park within the site layout and the informal open space to the east of Old Road | Map 7.d                                                   |
| MM13    | Sustainable<br>Transport Corridor                | a. Amended route of indicative Sustainable Transport Corridor                                                                                                                               | Map 11.a                                                  |