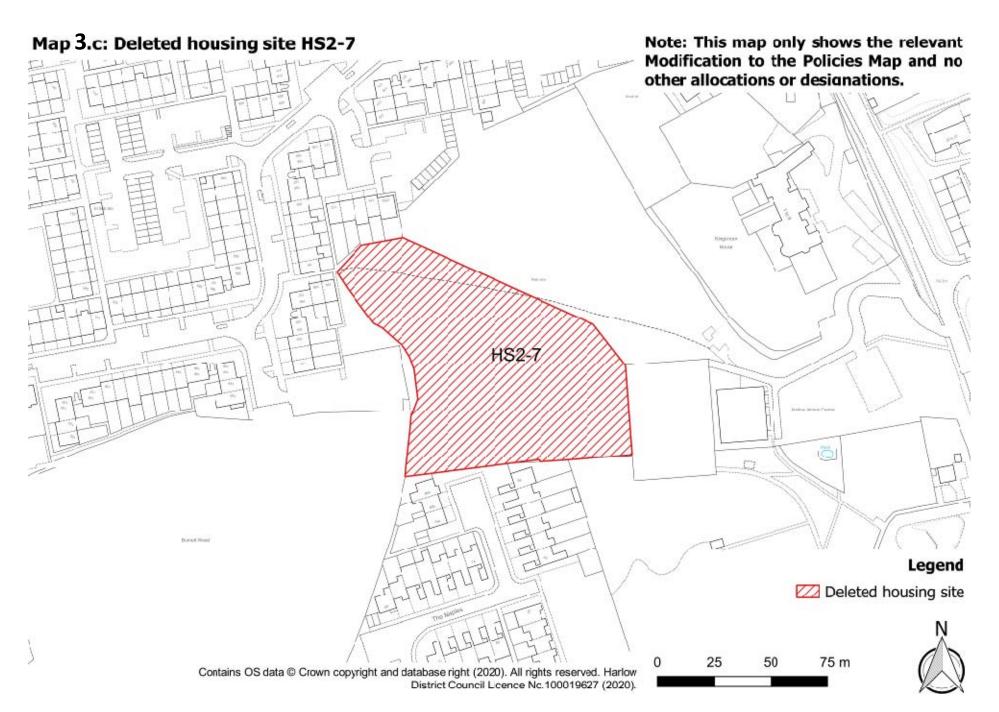

| Housing    | <ul> <li>a. Deleted housing site HS2-3 (Land East of Katherines Way, west of Deer Park) and reinstated as Green Wedge</li> <li>b. Deleted housing site HS2-5 (South of Clifton Hatch)</li> <li>c. Deleted housing site HS2-7 (Kingsmoor Recreation Centre)</li> </ul> | Map 3.a  Map 3.b                                                                                                                                                                                                                                                                                                                                                                                                                                                                                                                                                                                    |
|------------|-----------------------------------------------------------------------------------------------------------------------------------------------------------------------------------------------------------------------------------------------------------------------|-----------------------------------------------------------------------------------------------------------------------------------------------------------------------------------------------------------------------------------------------------------------------------------------------------------------------------------------------------------------------------------------------------------------------------------------------------------------------------------------------------------------------------------------------------------------------------------------------------|
| Housing    | and reinstated as Green Wedge  b. Deleted housing site HS2-5 (South of Clifton Hatch)                                                                                                                                                                                 | Map 3.b                                                                                                                                                                                                                                                                                                                                                                                                                                                                                                                                                                                             |
|            | , , , , , , , , , , , , , , , , , , ,                                                                                                                                                                                                                                 | ·                                                                                                                                                                                                                                                                                                                                                                                                                                                                                                                                                                                                   |
|            | c. Deleted housing site HS2-7 (Kingsmoor Recreation Centre)                                                                                                                                                                                                           | Mon 2 o                                                                                                                                                                                                                                                                                                                                                                                                                                                                                                                                                                                             |
|            |                                                                                                                                                                                                                                                                       | Map 3.c                                                                                                                                                                                                                                                                                                                                                                                                                                                                                                                                                                                             |
|            | d. Deleted housing site HS2-9 (Land east of 144-154 Fennells) and designated as Green Belt (as per Modification MM6g).                                                                                                                                                | Map 3.d and Map 3.d-2                                                                                                                                                                                                                                                                                                                                                                                                                                                                                                                                                                               |
|            | Map 3.d-2 provides increased clarity on the exact new boundary of the Green Belt, which differs slightly from the boundary of the deleted housing site                                                                                                                |                                                                                                                                                                                                                                                                                                                                                                                                                                                                                                                                                                                                     |
|            | e. Deleted housing site HS2-11 (Land between Second Avenue and St Andrews Meadow) and reinstated as Green Wedge (as per Modification MM7b)                                                                                                                            | Map 3.e                                                                                                                                                                                                                                                                                                                                                                                                                                                                                                                                                                                             |
|            | f. Deleted housing site HS2-15 (Playground west of 93-100 Jocelyns)                                                                                                                                                                                                   | Map 3.f                                                                                                                                                                                                                                                                                                                                                                                                                                                                                                                                                                                             |
|            | g. Amended boundary for housing site HS2-18 (Garage blocks adjacent to Nicholls Tower) to exclude Oak Tree                                                                                                                                                            | Map 3.g                                                                                                                                                                                                                                                                                                                                                                                                                                                                                                                                                                                             |
|            | h. Deleted housing site HS2-20 (Land between Barn Mead and Five Acres)                                                                                                                                                                                                | Map 3.h                                                                                                                                                                                                                                                                                                                                                                                                                                                                                                                                                                                             |
| Employment | a. Excluded Pearson building from protected employment land designation                                                                                                                                                                                               | Map 5.a                                                                                                                                                                                                                                                                                                                                                                                                                                                                                                                                                                                             |
|            | Employment                                                                                                                                                                                                                                                            | Green Belt (as per Modification MM6g).  Map 3.d-2 provides increased clarity on the exact new boundary of the Green Belt, which differs slightly from the boundary of the deleted housing site  e. Deleted housing site HS2-11 (Land between Second Avenue and St Andrews Meadow) and reinstated as Green Wedge (as per Modification MM7b)  f. Deleted housing site HS2-15 (Playground west of 93-100 Jocelyns)  g. Amended boundary for housing site HS2-18 (Garage blocks adjacent to Nicholls Tower) to exclude Oak Tree  h. Deleted housing site HS2-20 (Land between Barn Mead and Five Acres) |