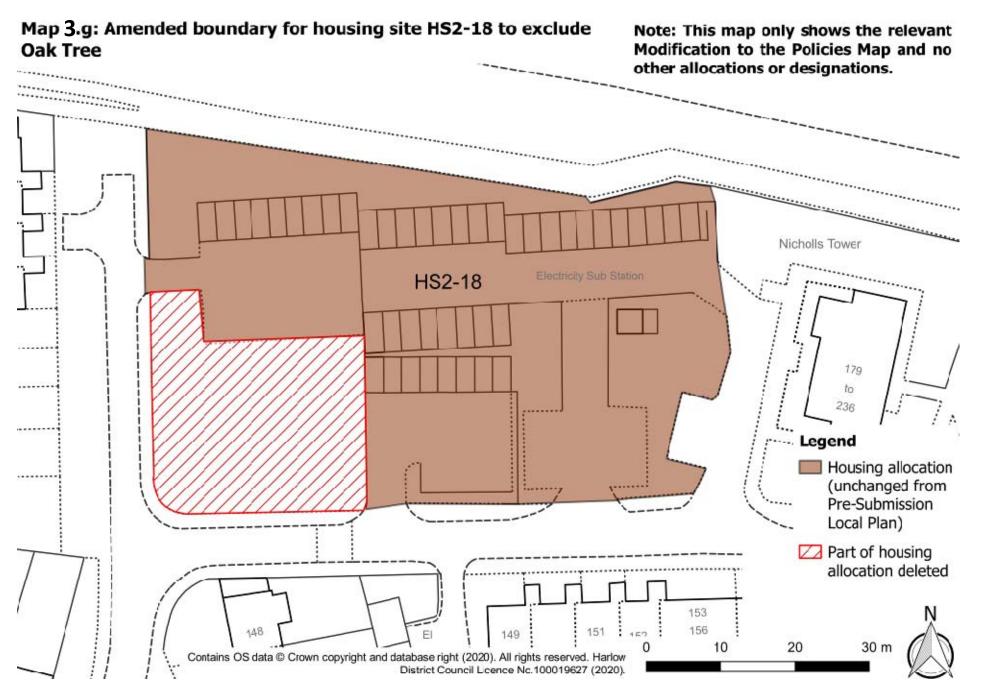

| Housing    | <ul> <li>a. Deleted housing site HS2-3 (Land East of Katherines Way, west of Deer Park) and reinstated as Green Wedge</li> <li>b. Deleted housing site HS2-5 (South of Clifton Hatch)</li> <li>c. Deleted housing site HS2-7 (Kingsmoor Recreation Centre)</li> </ul> | Map 3.a  Map 3.b                                                                                                                                                                                                                                                                                                                                                                                                                                                                                                                                                                                    |
|------------|-----------------------------------------------------------------------------------------------------------------------------------------------------------------------------------------------------------------------------------------------------------------------|-----------------------------------------------------------------------------------------------------------------------------------------------------------------------------------------------------------------------------------------------------------------------------------------------------------------------------------------------------------------------------------------------------------------------------------------------------------------------------------------------------------------------------------------------------------------------------------------------------|
| Housing    | and reinstated as Green Wedge  b. Deleted housing site HS2-5 (South of Clifton Hatch)                                                                                                                                                                                 | Map 3.b                                                                                                                                                                                                                                                                                                                                                                                                                                                                                                                                                                                             |
|            | , , , , , , , , , , , , , , , , , , ,                                                                                                                                                                                                                                 | ·                                                                                                                                                                                                                                                                                                                                                                                                                                                                                                                                                                                                   |
|            | c. Deleted housing site HS2-7 (Kingsmoor Recreation Centre)                                                                                                                                                                                                           | Mon 2 o                                                                                                                                                                                                                                                                                                                                                                                                                                                                                                                                                                                             |
|            |                                                                                                                                                                                                                                                                       | Map 3.c                                                                                                                                                                                                                                                                                                                                                                                                                                                                                                                                                                                             |
|            | d. Deleted housing site HS2-9 (Land east of 144-154 Fennells) and designated as Green Belt (as per Modification MM6g).                                                                                                                                                | Map 3.d and Map 3.d-2                                                                                                                                                                                                                                                                                                                                                                                                                                                                                                                                                                               |
|            | Map 3.d-2 provides increased clarity on the exact new boundary of the Green Belt, which differs slightly from the boundary of the deleted housing site                                                                                                                |                                                                                                                                                                                                                                                                                                                                                                                                                                                                                                                                                                                                     |
|            | e. Deleted housing site HS2-11 (Land between Second Avenue and St Andrews Meadow) and reinstated as Green Wedge (as per Modification MM7b)                                                                                                                            | Map 3.e                                                                                                                                                                                                                                                                                                                                                                                                                                                                                                                                                                                             |
|            | f. Deleted housing site HS2-15 (Playground west of 93-100 Jocelyns)                                                                                                                                                                                                   | Map 3.f                                                                                                                                                                                                                                                                                                                                                                                                                                                                                                                                                                                             |
|            | g. Amended boundary for housing site HS2-18 (Garage blocks adjacent to Nicholls Tower) to exclude Oak Tree                                                                                                                                                            | Map 3.g                                                                                                                                                                                                                                                                                                                                                                                                                                                                                                                                                                                             |
|            | h. Deleted housing site HS2-20 (Land between Barn Mead and Five Acres)                                                                                                                                                                                                | Map 3.h                                                                                                                                                                                                                                                                                                                                                                                                                                                                                                                                                                                             |
| Employment | a. Excluded Pearson building from protected employment land designation                                                                                                                                                                                               | Map 5.a                                                                                                                                                                                                                                                                                                                                                                                                                                                                                                                                                                                             |
|            | Employment                                                                                                                                                                                                                                                            | Green Belt (as per Modification MM6g).  Map 3.d-2 provides increased clarity on the exact new boundary of the Green Belt, which differs slightly from the boundary of the deleted housing site  e. Deleted housing site HS2-11 (Land between Second Avenue and St Andrews Meadow) and reinstated as Green Wedge (as per Modification MM7b)  f. Deleted housing site HS2-15 (Playground west of 93-100 Jocelyns)  g. Amended boundary for housing site HS2-18 (Garage blocks adjacent to Nicholls Tower) to exclude Oak Tree  h. Deleted housing site HS2-20 (Land between Barn Mead and Five Acres) |