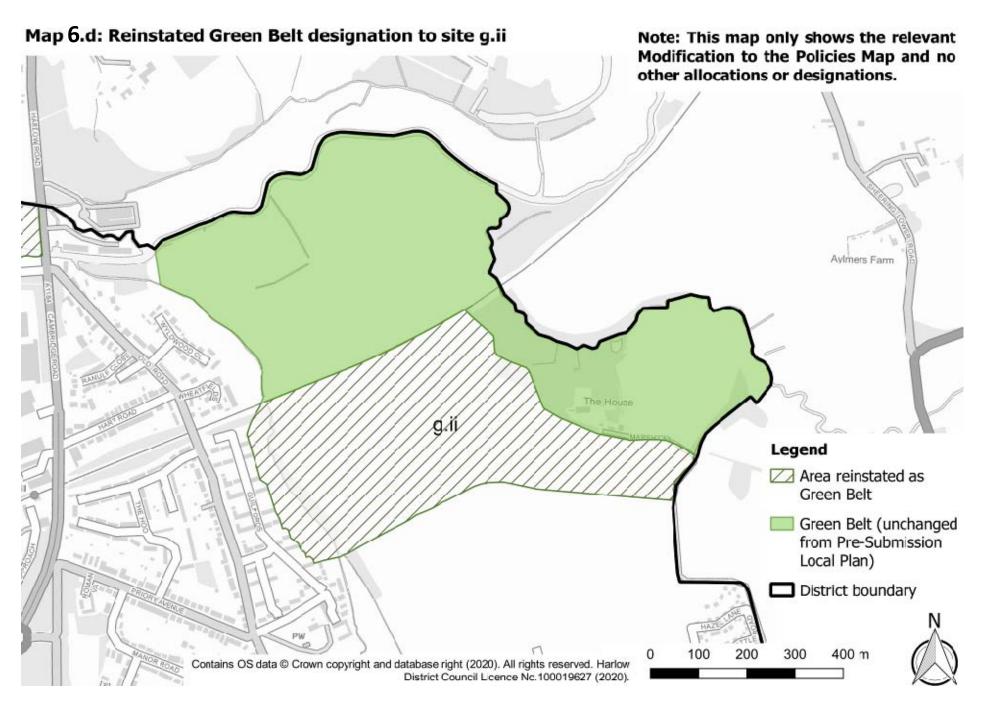

| Mod No. | Designation                                      | Modification                                                                                                                                                                                | Map number visualising the change (see Schedule Appendix) |
|---------|--------------------------------------------------|---------------------------------------------------------------------------------------------------------------------------------------------------------------------------------------------|-----------------------------------------------------------|
| MM6     | Green Belt (site references refer to Examination | a. Reinstated Green Belt designation to site a.iii                                                                                                                                          | Map 6.a                                                   |
|         | Document EX0003)                                 | b. Reinstated Green Belt designation to site b.ii                                                                                                                                           | Map 6.b                                                   |
|         |                                                  | c. Reinstated Green Belt designation to site f.iv                                                                                                                                           | Map 6.c                                                   |
|         |                                                  | d. Reinstated Green Belt designation to site g.ii                                                                                                                                           | Map 6.d                                                   |
|         |                                                  | e. Reinstated Green Belt designation to site h.i                                                                                                                                            | Map 6.e                                                   |
|         |                                                  | f. Deleted Green Belt designation from the land immediately to the south of Harold's Grove                                                                                                  | Map 6.f                                                   |
|         |                                                  | g. Designated Land east of 144-154 Fennells as Green Belt (former housing site HS2-9, deleted as per modification MM3d)                                                                     | See modification MM3d                                     |
| MM8     | Green Wedge and<br>Green Finger                  | a. Reinstated Green Wedge designation to Land east of Katherines Way, west of Deer Park (former housing site HS2-3, deleted as per modification MM3a)                                       | See modification MM3a                                     |
|         |                                                  | <ul> <li>Reinstated Green Wedge designation to Land between Second Avenue and St.<br/>Andrews Meadow (former housing site HS2-11, deleted as per modification<br/>MM3e)</li> </ul>          | See modification MM3e                                     |
|         |                                                  | c. Included site c.ii in Green Wedge as well as site c.i (site references refer to Examination Document EX0003)                                                                             | Мар 7.с                                                   |
|         |                                                  | d. Designated as Green Finger the open land along the western boundary of Gilden Park, the west-east linear park within the site layout and the informal open space to the east of Old Road | Map 7.d                                                   |
| MM13    | Sustainable<br>Transport Corridor                | a. Amended route of indicative Sustainable Transport Corridor                                                                                                                               | Map 11.a                                                  |