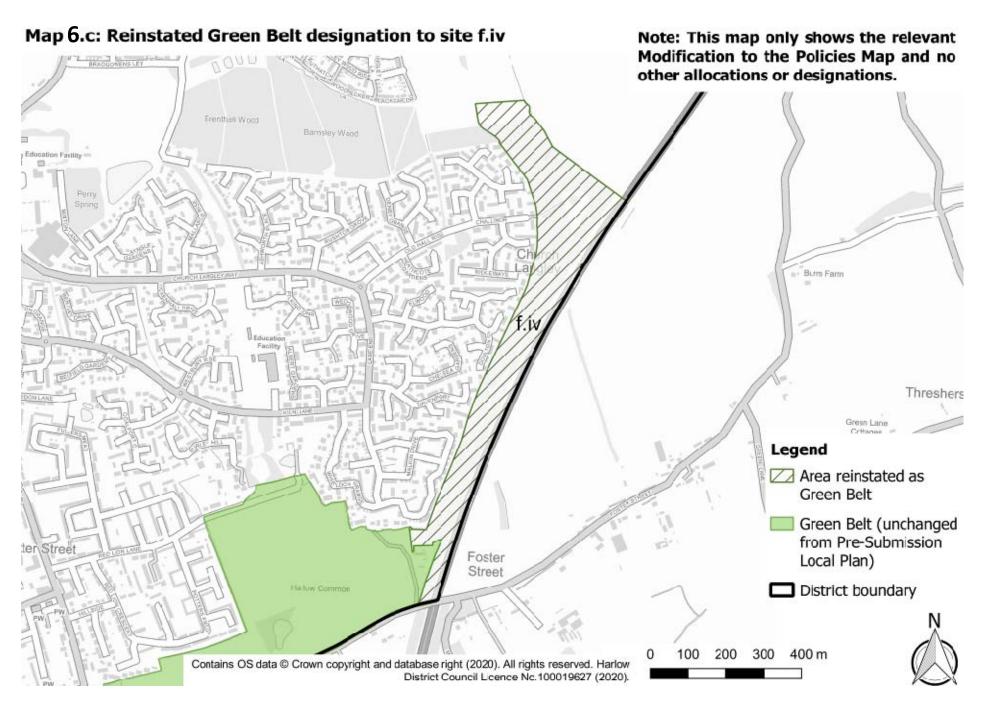

| Mod No. | Designation                                      | Modification                                                                                                                                                                                | Map number visualising the change (see Schedule Appendix) |
|---------|--------------------------------------------------|---------------------------------------------------------------------------------------------------------------------------------------------------------------------------------------------|-----------------------------------------------------------|
| MM6     | Green Belt (site references refer to Examination | a. Reinstated Green Belt designation to site a.iii                                                                                                                                          | Map 6.a                                                   |
|         | Document EX0003)                                 | b. Reinstated Green Belt designation to site b.ii                                                                                                                                           | Map 6.b                                                   |
|         |                                                  | c. Reinstated Green Belt designation to site f.iv                                                                                                                                           | Map 6.c                                                   |
|         |                                                  | d. Reinstated Green Belt designation to site g.ii                                                                                                                                           | Map 6.d                                                   |
|         |                                                  | e. Reinstated Green Belt designation to site h.i                                                                                                                                            | Map 6.e                                                   |
|         |                                                  | f. Deleted Green Belt designation from the land immediately to the south of Harold's Grove                                                                                                  | Map 6.f                                                   |
|         |                                                  | g. Designated Land east of 144-154 Fennells as Green Belt (former housing site HS2-9, deleted as per modification MM3d)                                                                     | See modification MM3d                                     |
| MM8     | Green Wedge and<br>Green Finger                  | a. Reinstated Green Wedge designation to Land east of Katherines Way, west of Deer Park (former housing site HS2-3, deleted as per modification MM3a)                                       | See modification MM3a                                     |
|         |                                                  | <ul> <li>Reinstated Green Wedge designation to Land between Second Avenue and St.<br/>Andrews Meadow (former housing site HS2-11, deleted as per modification<br/>MM3e)</li> </ul>          | See modification MM3e                                     |
|         |                                                  | c. Included site c.ii in Green Wedge as well as site c.i (site references refer to Examination Document EX0003)                                                                             | Мар 7.с                                                   |
|         |                                                  | d. Designated as Green Finger the open land along the western boundary of Gilden Park, the west-east linear park within the site layout and the informal open space to the east of Old Road | Map 7.d                                                   |
| MM13    | Sustainable<br>Transport Corridor                | a. Amended route of indicative Sustainable Transport Corridor                                                                                                                               | Map 11.a                                                  |