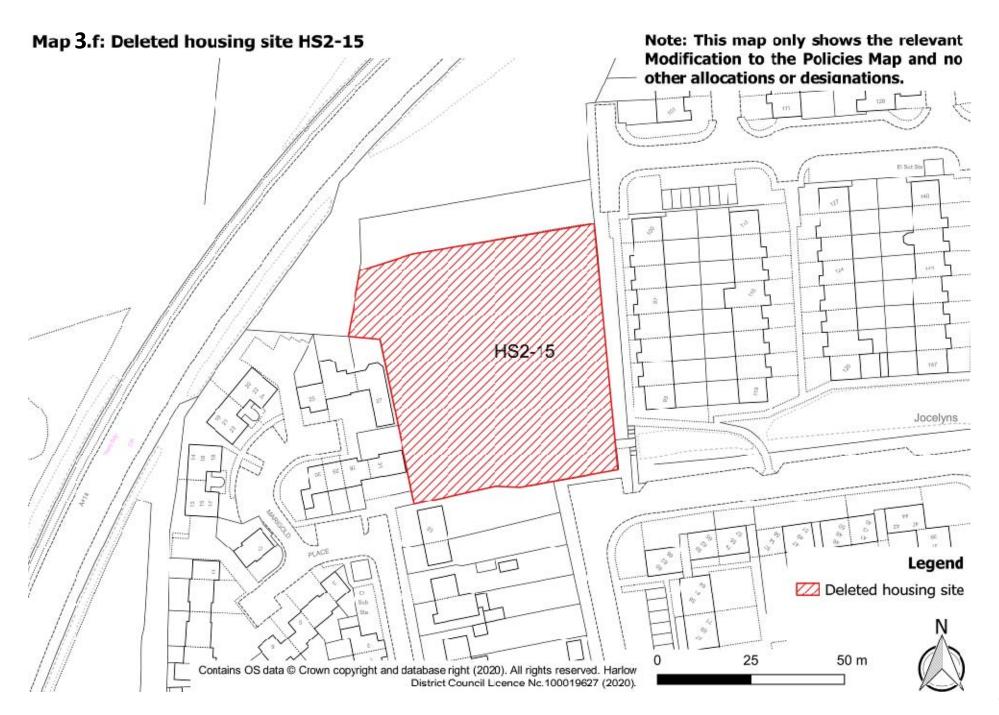

| Housing    | <ul> <li>a. Deleted housing site HS2-3 (Land East of Katherines Way, west of Deer Park) and reinstated as Green Wedge</li> <li>b. Deleted housing site HS2-5 (South of Clifton Hatch)</li> <li>c. Deleted housing site HS2-7 (Kingsmoor Recreation Centre)</li> </ul> | Map 3.a  Map 3.b                                                                                                                                                                                                                                                                                                                                                                                                                                                                                                                                                                                    |
|------------|-----------------------------------------------------------------------------------------------------------------------------------------------------------------------------------------------------------------------------------------------------------------------|-----------------------------------------------------------------------------------------------------------------------------------------------------------------------------------------------------------------------------------------------------------------------------------------------------------------------------------------------------------------------------------------------------------------------------------------------------------------------------------------------------------------------------------------------------------------------------------------------------|
| Housing    | and reinstated as Green Wedge  b. Deleted housing site HS2-5 (South of Clifton Hatch)                                                                                                                                                                                 | Map 3.b                                                                                                                                                                                                                                                                                                                                                                                                                                                                                                                                                                                             |
|            | , , , , , , , , , , , , , , , , , , ,                                                                                                                                                                                                                                 | ·                                                                                                                                                                                                                                                                                                                                                                                                                                                                                                                                                                                                   |
|            | c. Deleted housing site HS2-7 (Kingsmoor Recreation Centre)                                                                                                                                                                                                           | Mon 2 o                                                                                                                                                                                                                                                                                                                                                                                                                                                                                                                                                                                             |
|            |                                                                                                                                                                                                                                                                       | Map 3.c                                                                                                                                                                                                                                                                                                                                                                                                                                                                                                                                                                                             |
|            | d. Deleted housing site HS2-9 (Land east of 144-154 Fennells) and designated as Green Belt (as per Modification MM6g).                                                                                                                                                | Map 3.d and Map 3.d-2                                                                                                                                                                                                                                                                                                                                                                                                                                                                                                                                                                               |
|            | Map 3.d-2 provides increased clarity on the exact new boundary of the Green Belt, which differs slightly from the boundary of the deleted housing site                                                                                                                |                                                                                                                                                                                                                                                                                                                                                                                                                                                                                                                                                                                                     |
|            | e. Deleted housing site HS2-11 (Land between Second Avenue and St Andrews Meadow) and reinstated as Green Wedge (as per Modification MM7b)                                                                                                                            | Map 3.e                                                                                                                                                                                                                                                                                                                                                                                                                                                                                                                                                                                             |
|            | f. Deleted housing site HS2-15 (Playground west of 93-100 Jocelyns)                                                                                                                                                                                                   | Map 3.f                                                                                                                                                                                                                                                                                                                                                                                                                                                                                                                                                                                             |
|            | g. Amended boundary for housing site HS2-18 (Garage blocks adjacent to Nicholls Tower) to exclude Oak Tree                                                                                                                                                            | Map 3.g                                                                                                                                                                                                                                                                                                                                                                                                                                                                                                                                                                                             |
|            | h. Deleted housing site HS2-20 (Land between Barn Mead and Five Acres)                                                                                                                                                                                                | Map 3.h                                                                                                                                                                                                                                                                                                                                                                                                                                                                                                                                                                                             |
| Employment | a. Excluded Pearson building from protected employment land designation                                                                                                                                                                                               | Map 5.a                                                                                                                                                                                                                                                                                                                                                                                                                                                                                                                                                                                             |
|            | Employment                                                                                                                                                                                                                                                            | Green Belt (as per Modification MM6g).  Map 3.d-2 provides increased clarity on the exact new boundary of the Green Belt, which differs slightly from the boundary of the deleted housing site  e. Deleted housing site HS2-11 (Land between Second Avenue and St Andrews Meadow) and reinstated as Green Wedge (as per Modification MM7b)  f. Deleted housing site HS2-15 (Playground west of 93-100 Jocelyns)  g. Amended boundary for housing site HS2-18 (Garage blocks adjacent to Nicholls Tower) to exclude Oak Tree  h. Deleted housing site HS2-20 (Land between Barn Mead and Five Acres) |