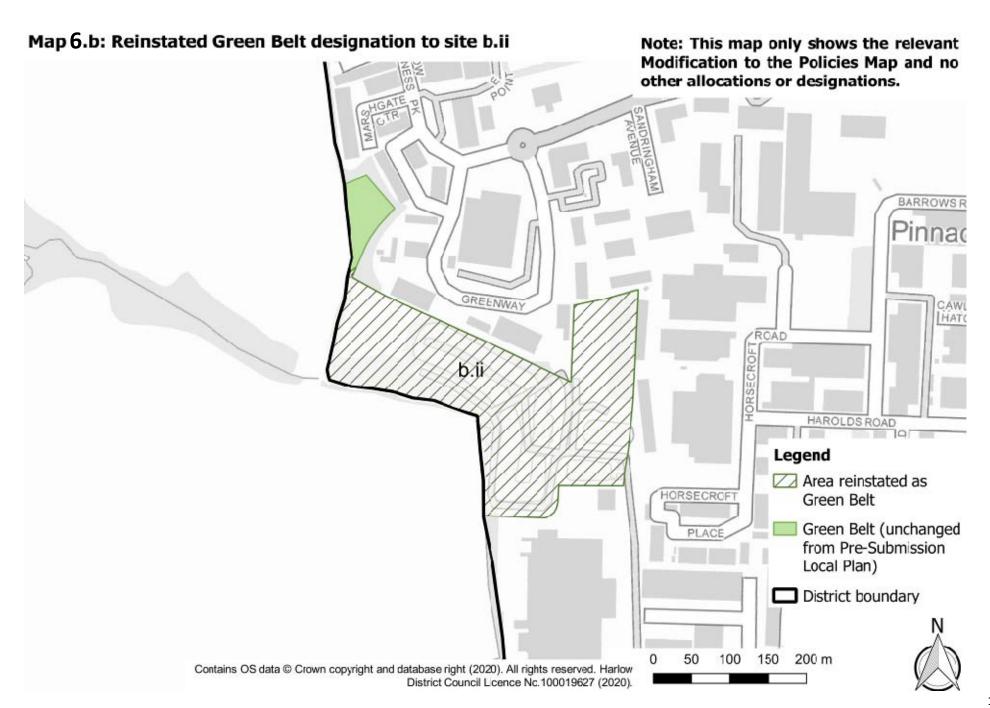

| Mod No. | Designation                                      | Modification                                                                                                                                                                                | Map number visualising the change (see Schedule Appendix) |
|---------|--------------------------------------------------|---------------------------------------------------------------------------------------------------------------------------------------------------------------------------------------------|-----------------------------------------------------------|
| MM6     | Green Belt (site references refer to Examination | a. Reinstated Green Belt designation to site a.iii                                                                                                                                          | Map 6.a                                                   |
|         | Document EX0003)                                 | b. Reinstated Green Belt designation to site b.ii                                                                                                                                           | Map 6.b                                                   |
|         |                                                  | c. Reinstated Green Belt designation to site f.iv                                                                                                                                           | Map 6.c                                                   |
|         |                                                  | d. Reinstated Green Belt designation to site g.ii                                                                                                                                           | Map 6.d                                                   |
|         |                                                  | e. Reinstated Green Belt designation to site h.i                                                                                                                                            | Map 6.e                                                   |
|         |                                                  | f. Deleted Green Belt designation from the land immediately to the south of Harold's Grove                                                                                                  | Map 6.f                                                   |
|         |                                                  | g. Designated Land east of 144-154 Fennells as Green Belt (former housing site HS2-9, deleted as per modification MM3d)                                                                     | See modification MM3d                                     |
| MM8     | Green Wedge and<br>Green Finger                  | a. Reinstated Green Wedge designation to Land east of Katherines Way, west of Deer Park (former housing site HS2-3, deleted as per modification MM3a)                                       | See modification MM3a                                     |
|         |                                                  | <ul> <li>Reinstated Green Wedge designation to Land between Second Avenue and St.<br/>Andrews Meadow (former housing site HS2-11, deleted as per modification<br/>MM3e)</li> </ul>          | See modification MM3e                                     |
|         |                                                  | c. Included site c.ii in Green Wedge as well as site c.i (site references refer to Examination Document EX0003)                                                                             | Мар 7.с                                                   |
|         |                                                  | d. Designated as Green Finger the open land along the western boundary of Gilden Park, the west-east linear park within the site layout and the informal open space to the east of Old Road | Map 7.d                                                   |
| MM13    | Sustainable<br>Transport Corridor                | a. Amended route of indicative Sustainable Transport Corridor                                                                                                                               | Map 11.a                                                  |