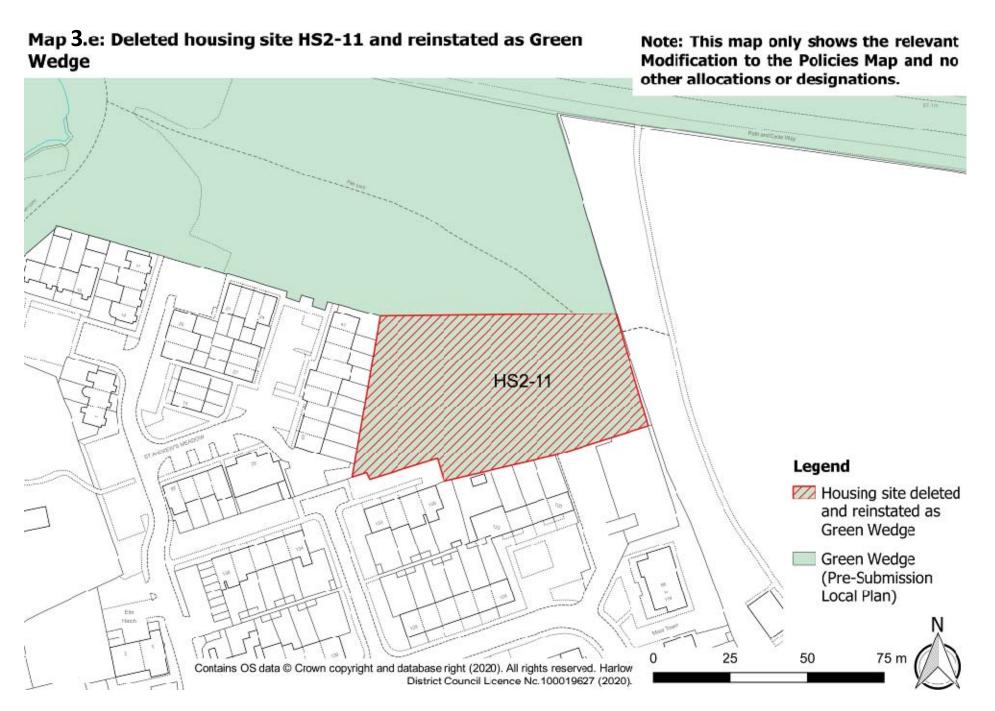

| Housing    | <ul> <li>a. Deleted housing site HS2-3 (Land East of Katherines Way, west of Deer Park) and reinstated as Green Wedge</li> <li>b. Deleted housing site HS2-5 (South of Clifton Hatch)</li> <li>c. Deleted housing site HS2-7 (Kingsmoor Recreation Centre)</li> </ul> | Map 3.a  Map 3.b                                                                                                                                                                                                                                                                                                                                                                                                                                                                                                                                                                                    |
|------------|-----------------------------------------------------------------------------------------------------------------------------------------------------------------------------------------------------------------------------------------------------------------------|-----------------------------------------------------------------------------------------------------------------------------------------------------------------------------------------------------------------------------------------------------------------------------------------------------------------------------------------------------------------------------------------------------------------------------------------------------------------------------------------------------------------------------------------------------------------------------------------------------|
| Housing    | and reinstated as Green Wedge  b. Deleted housing site HS2-5 (South of Clifton Hatch)                                                                                                                                                                                 | Map 3.b                                                                                                                                                                                                                                                                                                                                                                                                                                                                                                                                                                                             |
|            | , , , , , , , , , , , , , , , , , , ,                                                                                                                                                                                                                                 | ·                                                                                                                                                                                                                                                                                                                                                                                                                                                                                                                                                                                                   |
|            | c. Deleted housing site HS2-7 (Kingsmoor Recreation Centre)                                                                                                                                                                                                           | Mon 2 o                                                                                                                                                                                                                                                                                                                                                                                                                                                                                                                                                                                             |
|            |                                                                                                                                                                                                                                                                       | Map 3.c                                                                                                                                                                                                                                                                                                                                                                                                                                                                                                                                                                                             |
|            | d. Deleted housing site HS2-9 (Land east of 144-154 Fennells) and designated as Green Belt (as per Modification MM6g).                                                                                                                                                | Map 3.d and Map 3.d-2                                                                                                                                                                                                                                                                                                                                                                                                                                                                                                                                                                               |
|            | Map 3.d-2 provides increased clarity on the exact new boundary of the Green Belt, which differs slightly from the boundary of the deleted housing site                                                                                                                |                                                                                                                                                                                                                                                                                                                                                                                                                                                                                                                                                                                                     |
|            | e. Deleted housing site HS2-11 (Land between Second Avenue and St Andrews Meadow) and reinstated as Green Wedge (as per Modification MM7b)                                                                                                                            | Map 3.e                                                                                                                                                                                                                                                                                                                                                                                                                                                                                                                                                                                             |
|            | f. Deleted housing site HS2-15 (Playground west of 93-100 Jocelyns)                                                                                                                                                                                                   | Map 3.f                                                                                                                                                                                                                                                                                                                                                                                                                                                                                                                                                                                             |
|            | g. Amended boundary for housing site HS2-18 (Garage blocks adjacent to Nicholls Tower) to exclude Oak Tree                                                                                                                                                            | Map 3.g                                                                                                                                                                                                                                                                                                                                                                                                                                                                                                                                                                                             |
|            | h. Deleted housing site HS2-20 (Land between Barn Mead and Five Acres)                                                                                                                                                                                                | Map 3.h                                                                                                                                                                                                                                                                                                                                                                                                                                                                                                                                                                                             |
| Employment | a. Excluded Pearson building from protected employment land designation                                                                                                                                                                                               | Map 5.a                                                                                                                                                                                                                                                                                                                                                                                                                                                                                                                                                                                             |
|            | Employment                                                                                                                                                                                                                                                            | Green Belt (as per Modification MM6g).  Map 3.d-2 provides increased clarity on the exact new boundary of the Green Belt, which differs slightly from the boundary of the deleted housing site  e. Deleted housing site HS2-11 (Land between Second Avenue and St Andrews Meadow) and reinstated as Green Wedge (as per Modification MM7b)  f. Deleted housing site HS2-15 (Playground west of 93-100 Jocelyns)  g. Amended boundary for housing site HS2-18 (Garage blocks adjacent to Nicholls Tower) to exclude Oak Tree  h. Deleted housing site HS2-20 (Land between Barn Mead and Five Acres) |