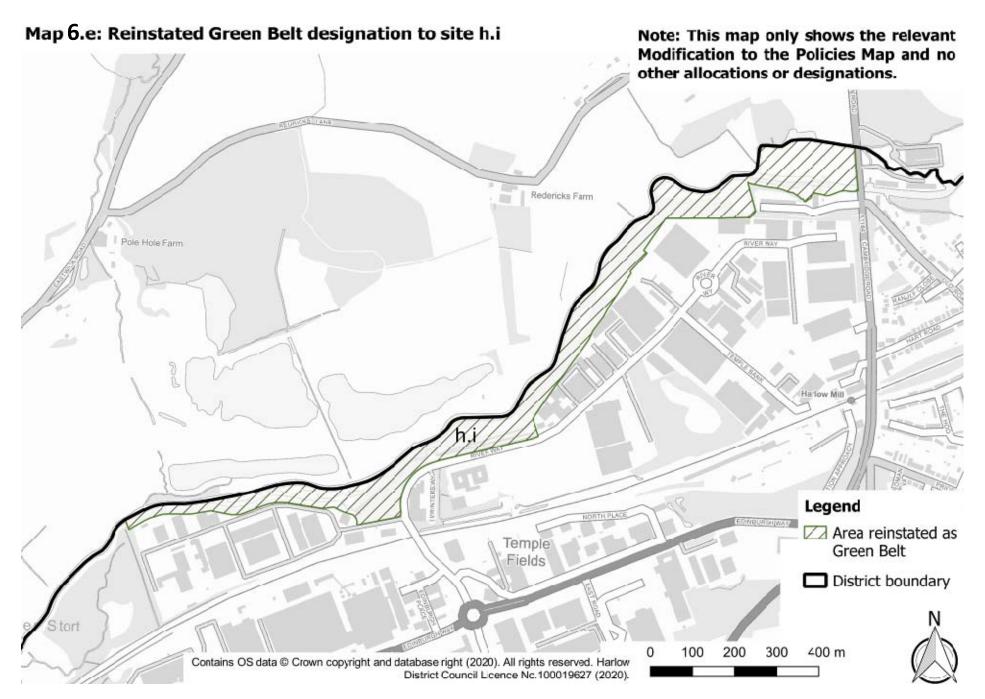

| Mod No. | Designation                                      | Modification                                                                                                                                                                                | Map number visualising the change (see Schedule Appendix) |
|---------|--------------------------------------------------|---------------------------------------------------------------------------------------------------------------------------------------------------------------------------------------------|-----------------------------------------------------------|
| MM6     | Green Belt (site references refer to Examination | a. Reinstated Green Belt designation to site a.iii                                                                                                                                          | Map 6.a                                                   |
|         | Document EX0003)                                 | b. Reinstated Green Belt designation to site b.ii                                                                                                                                           | Map 6.b                                                   |
|         |                                                  | c. Reinstated Green Belt designation to site f.iv                                                                                                                                           | Map 6.c                                                   |
|         |                                                  | d. Reinstated Green Belt designation to site g.ii                                                                                                                                           | Map 6.d                                                   |
|         |                                                  | e. Reinstated Green Belt designation to site h.i                                                                                                                                            | Map 6.e                                                   |
|         |                                                  | f. Deleted Green Belt designation from the land immediately to the south of Harold's Grove                                                                                                  | Map 6.f                                                   |
|         |                                                  | g. Designated Land east of 144-154 Fennells as Green Belt (former housing site HS2-9, deleted as per modification MM3d)                                                                     | See modification MM3d                                     |
| MM8     | Green Wedge and<br>Green Finger                  | a. Reinstated Green Wedge designation to Land east of Katherines Way, west of Deer Park (former housing site HS2-3, deleted as per modification MM3a)                                       | See modification MM3a                                     |
|         |                                                  | <ul> <li>Reinstated Green Wedge designation to Land between Second Avenue and St.<br/>Andrews Meadow (former housing site HS2-11, deleted as per modification<br/>MM3e)</li> </ul>          | See modification MM3e                                     |
|         |                                                  | c. Included site c.ii in Green Wedge as well as site c.i (site references refer to Examination Document EX0003)                                                                             | Мар 7.с                                                   |
|         |                                                  | d. Designated as Green Finger the open land along the western boundary of Gilden Park, the west-east linear park within the site layout and the informal open space to the east of Old Road | Map 7.d                                                   |
| MM13    | Sustainable<br>Transport Corridor                | a. Amended route of indicative Sustainable Transport Corridor                                                                                                                               | Map 11.a                                                  |