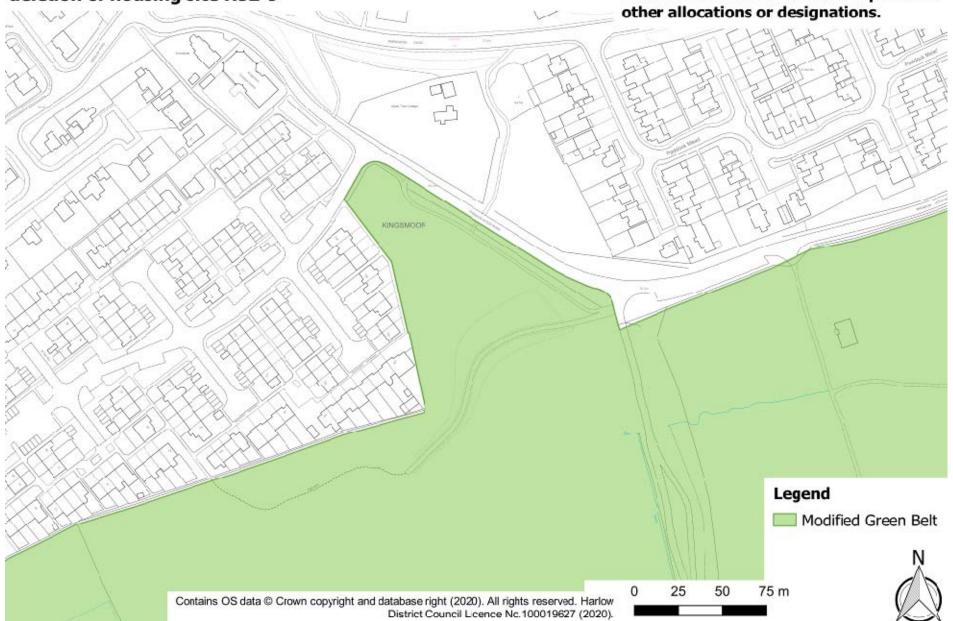

| Housing    | <ul> <li>a. Deleted housing site HS2-3 (Land East of Katherines Way, west of Deer Park) and reinstated as Green Wedge</li> <li>b. Deleted housing site HS2-5 (South of Clifton Hatch)</li> <li>c. Deleted housing site HS2-7 (Kingsmoor Recreation Centre)</li> </ul> | Map 3.a  Map 3.b                                                                                                                                                                                                                                                                                                                                                                                                                                                                                                                                                                                    |
|------------|-----------------------------------------------------------------------------------------------------------------------------------------------------------------------------------------------------------------------------------------------------------------------|-----------------------------------------------------------------------------------------------------------------------------------------------------------------------------------------------------------------------------------------------------------------------------------------------------------------------------------------------------------------------------------------------------------------------------------------------------------------------------------------------------------------------------------------------------------------------------------------------------|
| Housing    | and reinstated as Green Wedge  b. Deleted housing site HS2-5 (South of Clifton Hatch)                                                                                                                                                                                 | Map 3.b                                                                                                                                                                                                                                                                                                                                                                                                                                                                                                                                                                                             |
|            | , , , , , , , , , , , , , , , , , , ,                                                                                                                                                                                                                                 | ·                                                                                                                                                                                                                                                                                                                                                                                                                                                                                                                                                                                                   |
|            | c. Deleted housing site HS2-7 (Kingsmoor Recreation Centre)                                                                                                                                                                                                           | Mon 2 o                                                                                                                                                                                                                                                                                                                                                                                                                                                                                                                                                                                             |
|            |                                                                                                                                                                                                                                                                       | Map 3.c                                                                                                                                                                                                                                                                                                                                                                                                                                                                                                                                                                                             |
|            | d. Deleted housing site HS2-9 (Land east of 144-154 Fennells) and designated as Green Belt (as per Modification MM6g).                                                                                                                                                | Map 3.d and Map 3.d-2                                                                                                                                                                                                                                                                                                                                                                                                                                                                                                                                                                               |
|            | Map 3.d-2 provides increased clarity on the exact new boundary of the Green Belt, which differs slightly from the boundary of the deleted housing site                                                                                                                |                                                                                                                                                                                                                                                                                                                                                                                                                                                                                                                                                                                                     |
|            | e. Deleted housing site HS2-11 (Land between Second Avenue and St Andrews Meadow) and reinstated as Green Wedge (as per Modification MM7b)                                                                                                                            | Map 3.e                                                                                                                                                                                                                                                                                                                                                                                                                                                                                                                                                                                             |
|            | f. Deleted housing site HS2-15 (Playground west of 93-100 Jocelyns)                                                                                                                                                                                                   | Map 3.f                                                                                                                                                                                                                                                                                                                                                                                                                                                                                                                                                                                             |
|            | g. Amended boundary for housing site HS2-18 (Garage blocks adjacent to Nicholls Tower) to exclude Oak Tree                                                                                                                                                            | Map 3.g                                                                                                                                                                                                                                                                                                                                                                                                                                                                                                                                                                                             |
|            | h. Deleted housing site HS2-20 (Land between Barn Mead and Five Acres)                                                                                                                                                                                                | Map 3.h                                                                                                                                                                                                                                                                                                                                                                                                                                                                                                                                                                                             |
| Employment | a. Excluded Pearson building from protected employment land designation                                                                                                                                                                                               | Map 5.a                                                                                                                                                                                                                                                                                                                                                                                                                                                                                                                                                                                             |
|            | Employment                                                                                                                                                                                                                                                            | Green Belt (as per Modification MM6g).  Map 3.d-2 provides increased clarity on the exact new boundary of the Green Belt, which differs slightly from the boundary of the deleted housing site  e. Deleted housing site HS2-11 (Land between Second Avenue and St Andrews Meadow) and reinstated as Green Wedge (as per Modification MM7b)  f. Deleted housing site HS2-15 (Playground west of 93-100 Jocelyns)  g. Amended boundary for housing site HS2-18 (Garage blocks adjacent to Nicholls Tower) to exclude Oak Tree  h. Deleted housing site HS2-20 (Land between Barn Mead and Five Acres) |