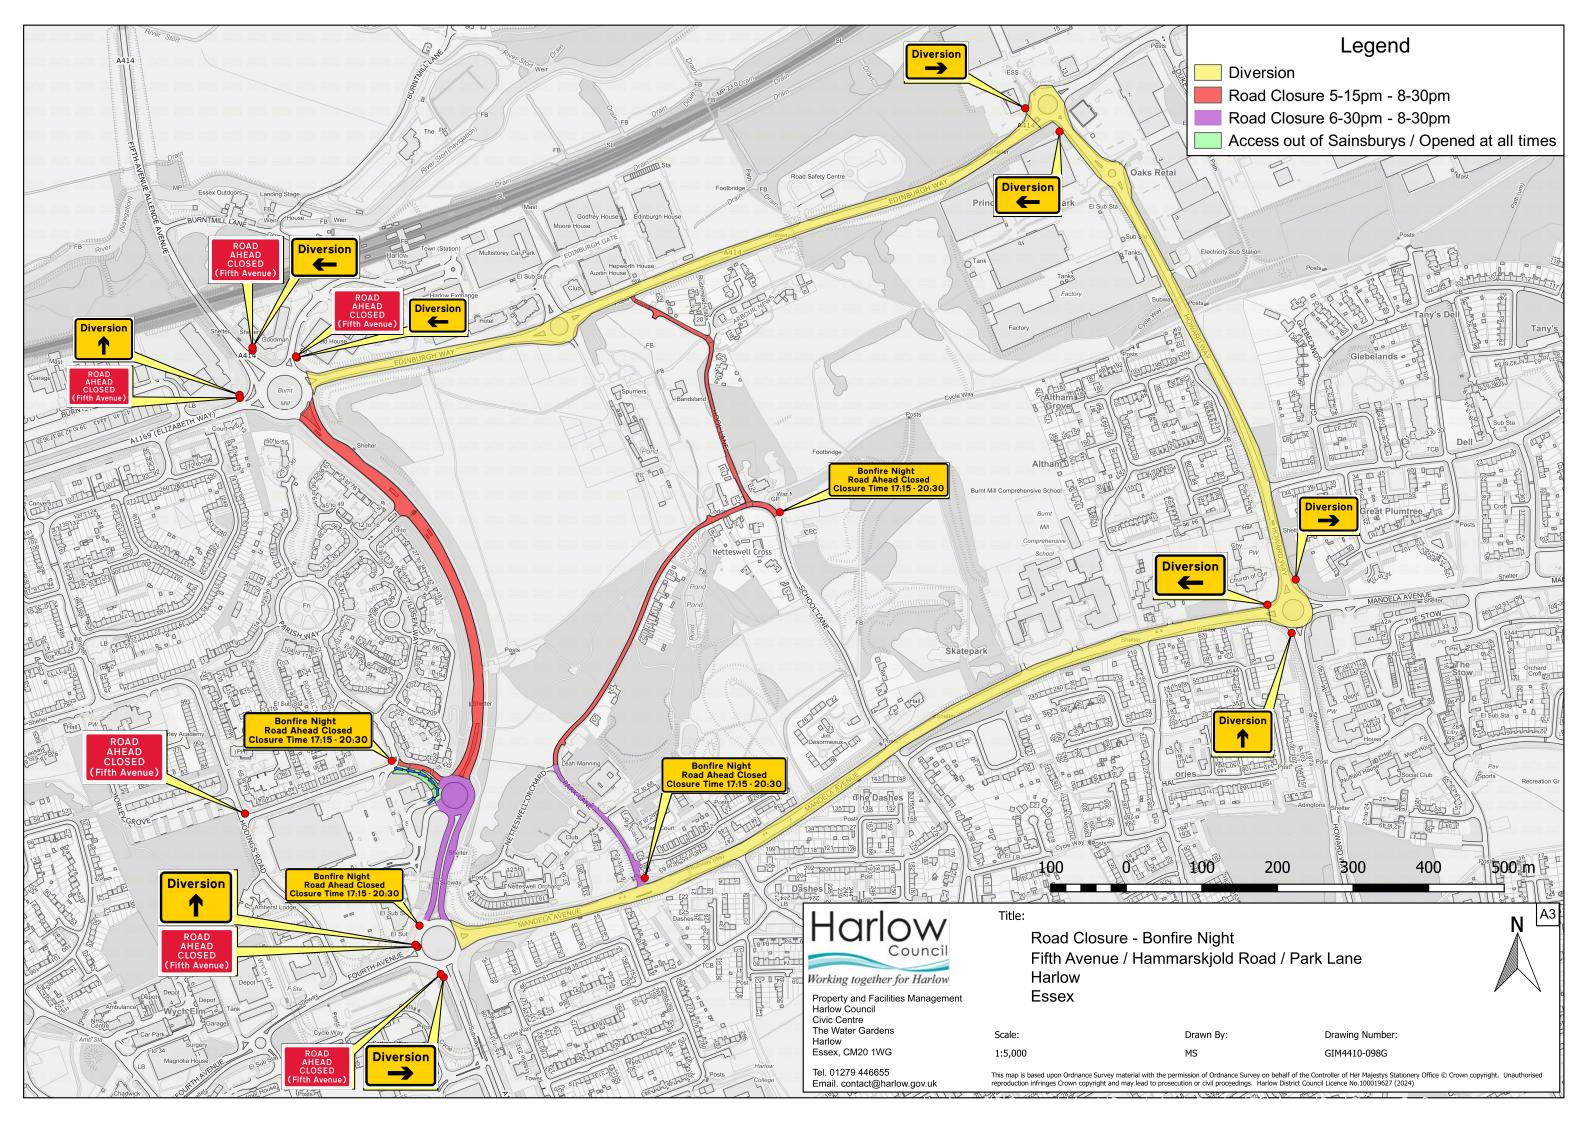

## Schedule

"The Plan" means the Plan annexed hereto reference GIM4410-098G for closure on 3<sup>RD</sup> November 2024.

- As to the roadway coloured yellow on the Plan this is the designated diverted traffic route in operation between 17:15 and 20:30 please follow signs
- As to the roadway-coloured red on the Plan <u>closed</u> to all vehicular traffic including motor propelled vehicles and cycles between the hours of 17.15 and 20:30
- 3. Access to and from Bowhill Way, Parish Way, Newstead Way, Gladwin Way and Torkildsen Way be restricted to via Hammarskjold Road and between the hours of 17.15 and 20:30

| 4. | As to the roadway-coloured purple on the Plan <u>closed</u> to all vehicular traffic including motor propelled vehicles and cycles between the hours of 18:30 and 20:30. |
|----|--------------------------------------------------------------------------------------------------------------------------------------------------------------------------|
|    |                                                                                                                                                                          |
|    |                                                                                                                                                                          |
|    |                                                                                                                                                                          |
|    |                                                                                                                                                                          |
|    |                                                                                                                                                                          |
|    |                                                                                                                                                                          |
|    |                                                                                                                                                                          |
|    |                                                                                                                                                                          |
|    |                                                                                                                                                                          |
|    |                                                                                                                                                                          |
|    |                                                                                                                                                                          |
|    |                                                                                                                                                                          |
|    |                                                                                                                                                                          |
|    |                                                                                                                                                                          |
|    |                                                                                                                                                                          |