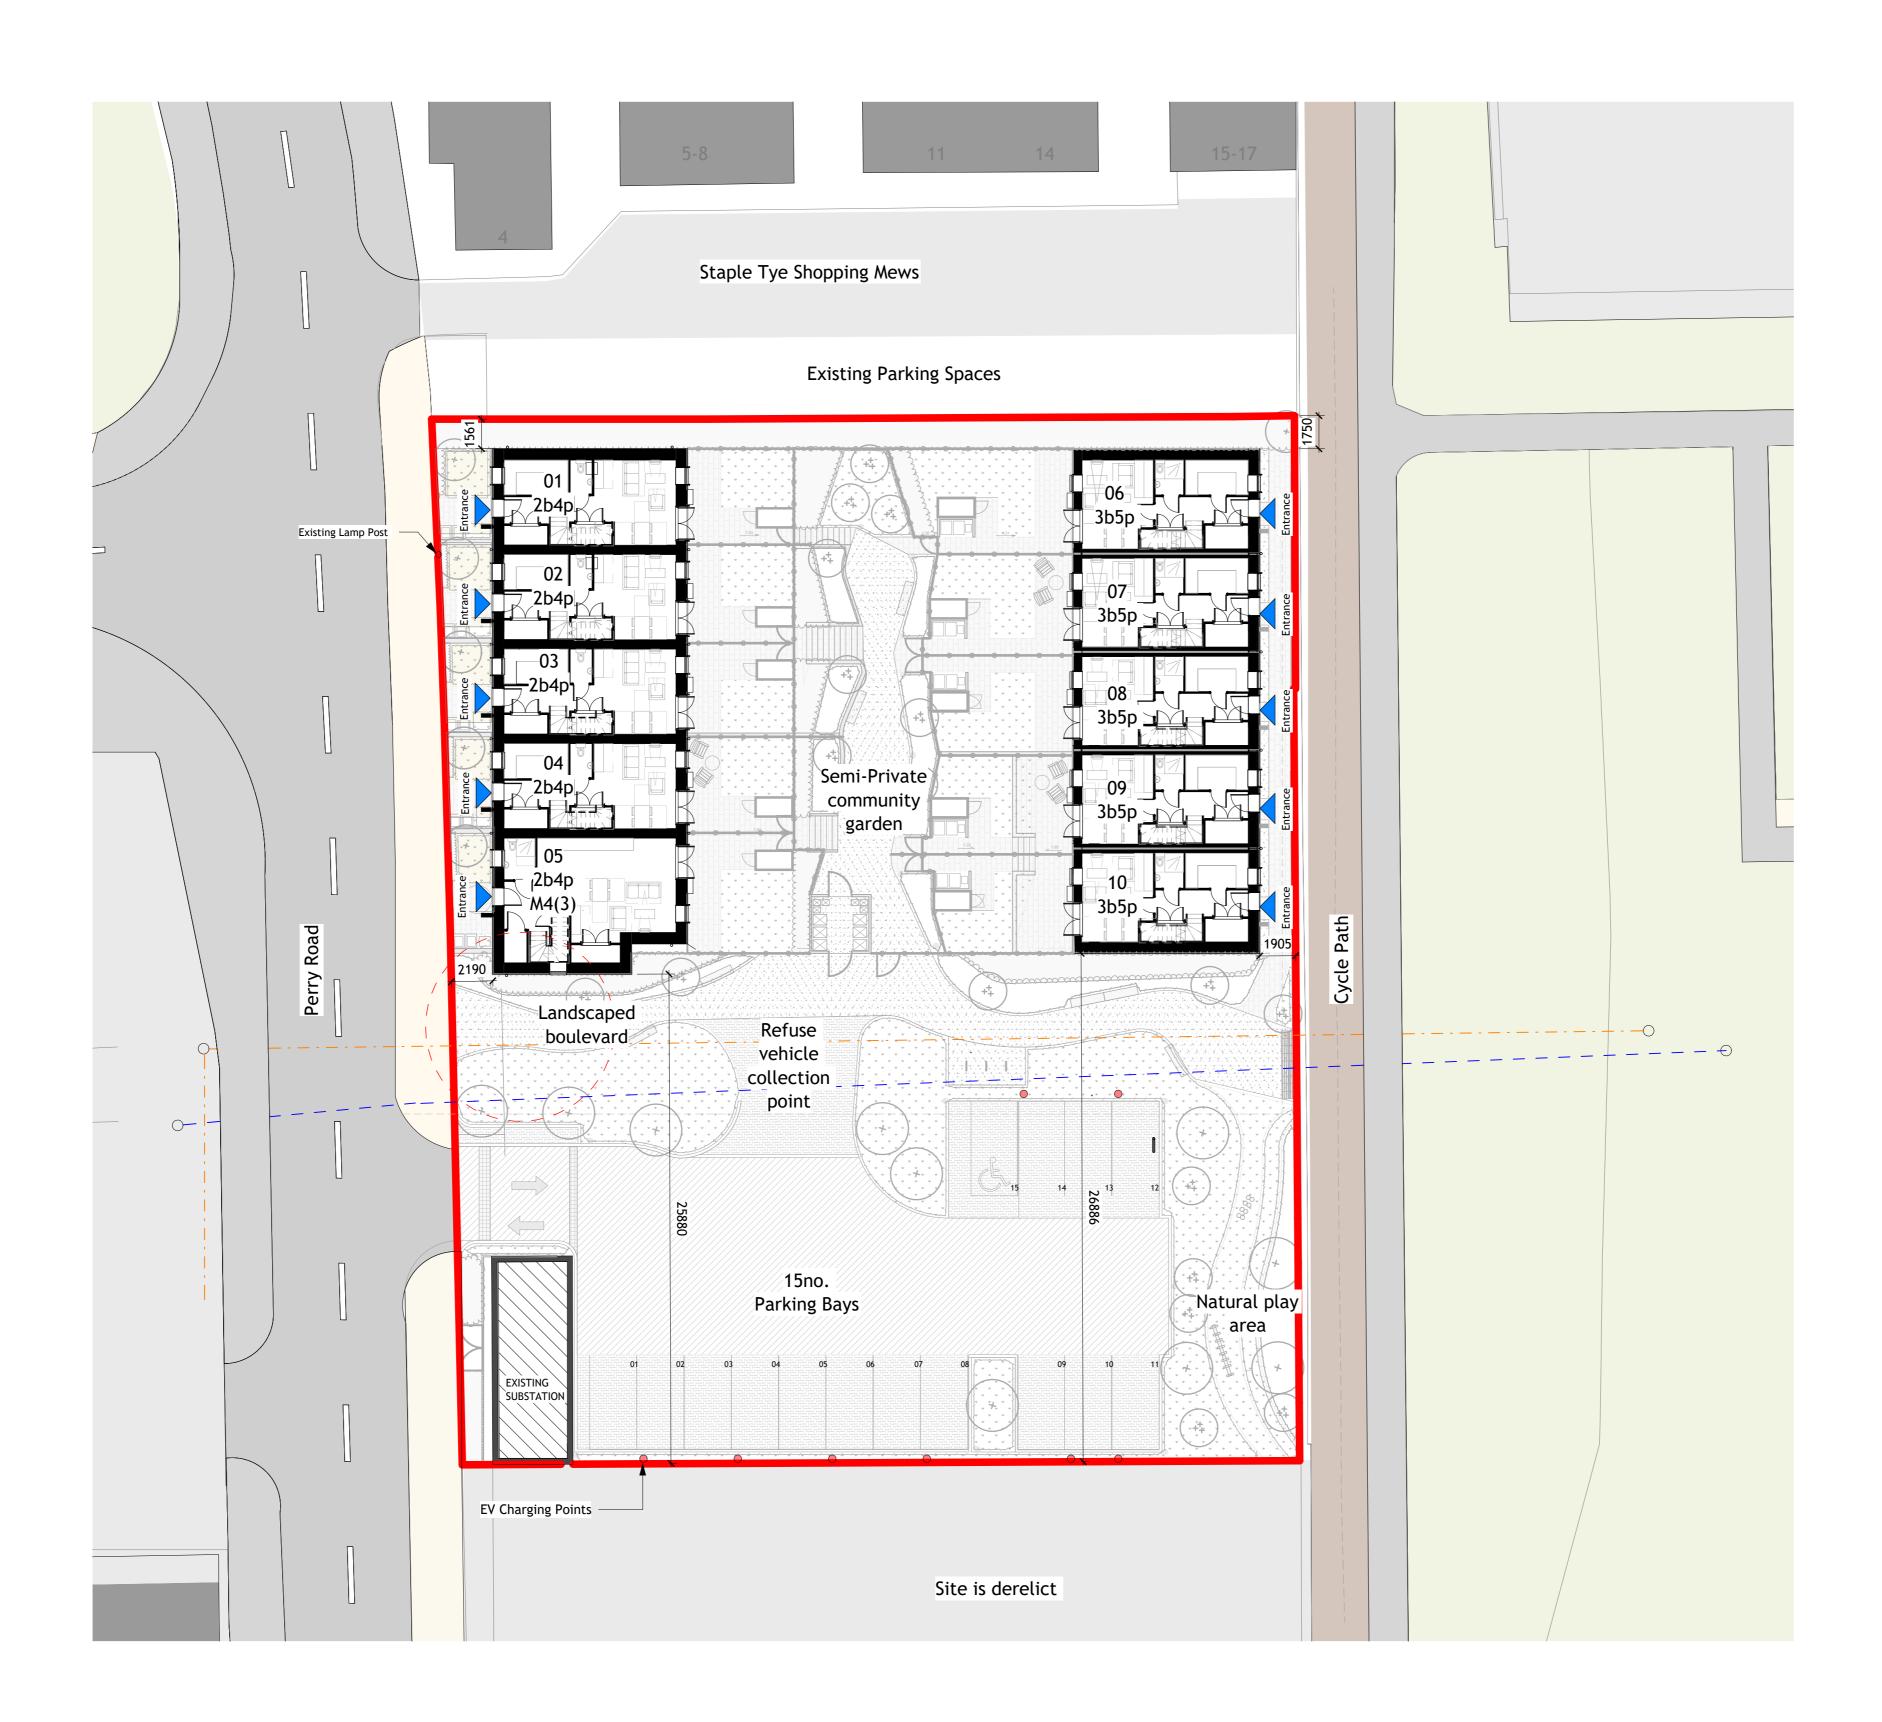

| P03 PLANNNING ISSUE        |          |              |              | 06.03.23 |  |
|----------------------------|----------|--------------|--------------|----------|--|
| P02                        |          | 27.01.23     |              |          |  |
| P01 ISSUED FOR INFORMATION |          |              |              | 16.12.22 |  |
| Revision Amendment         |          |              |              | Date     |  |
| DS                         |          | CD           | CD           |          |  |
|                            | Drawn By | Reviewed By  | Approved By  |          |  |
| 60715b                     |          | 08/26/22     | 1 : 200 @ A1 |          |  |
| MCB Number                 |          | Date Created | Scale @ A1   |          |  |
|                            |          |              |              |          |  |

Project Iden Originator Zone Level Type Discipline Number Suitability Revision