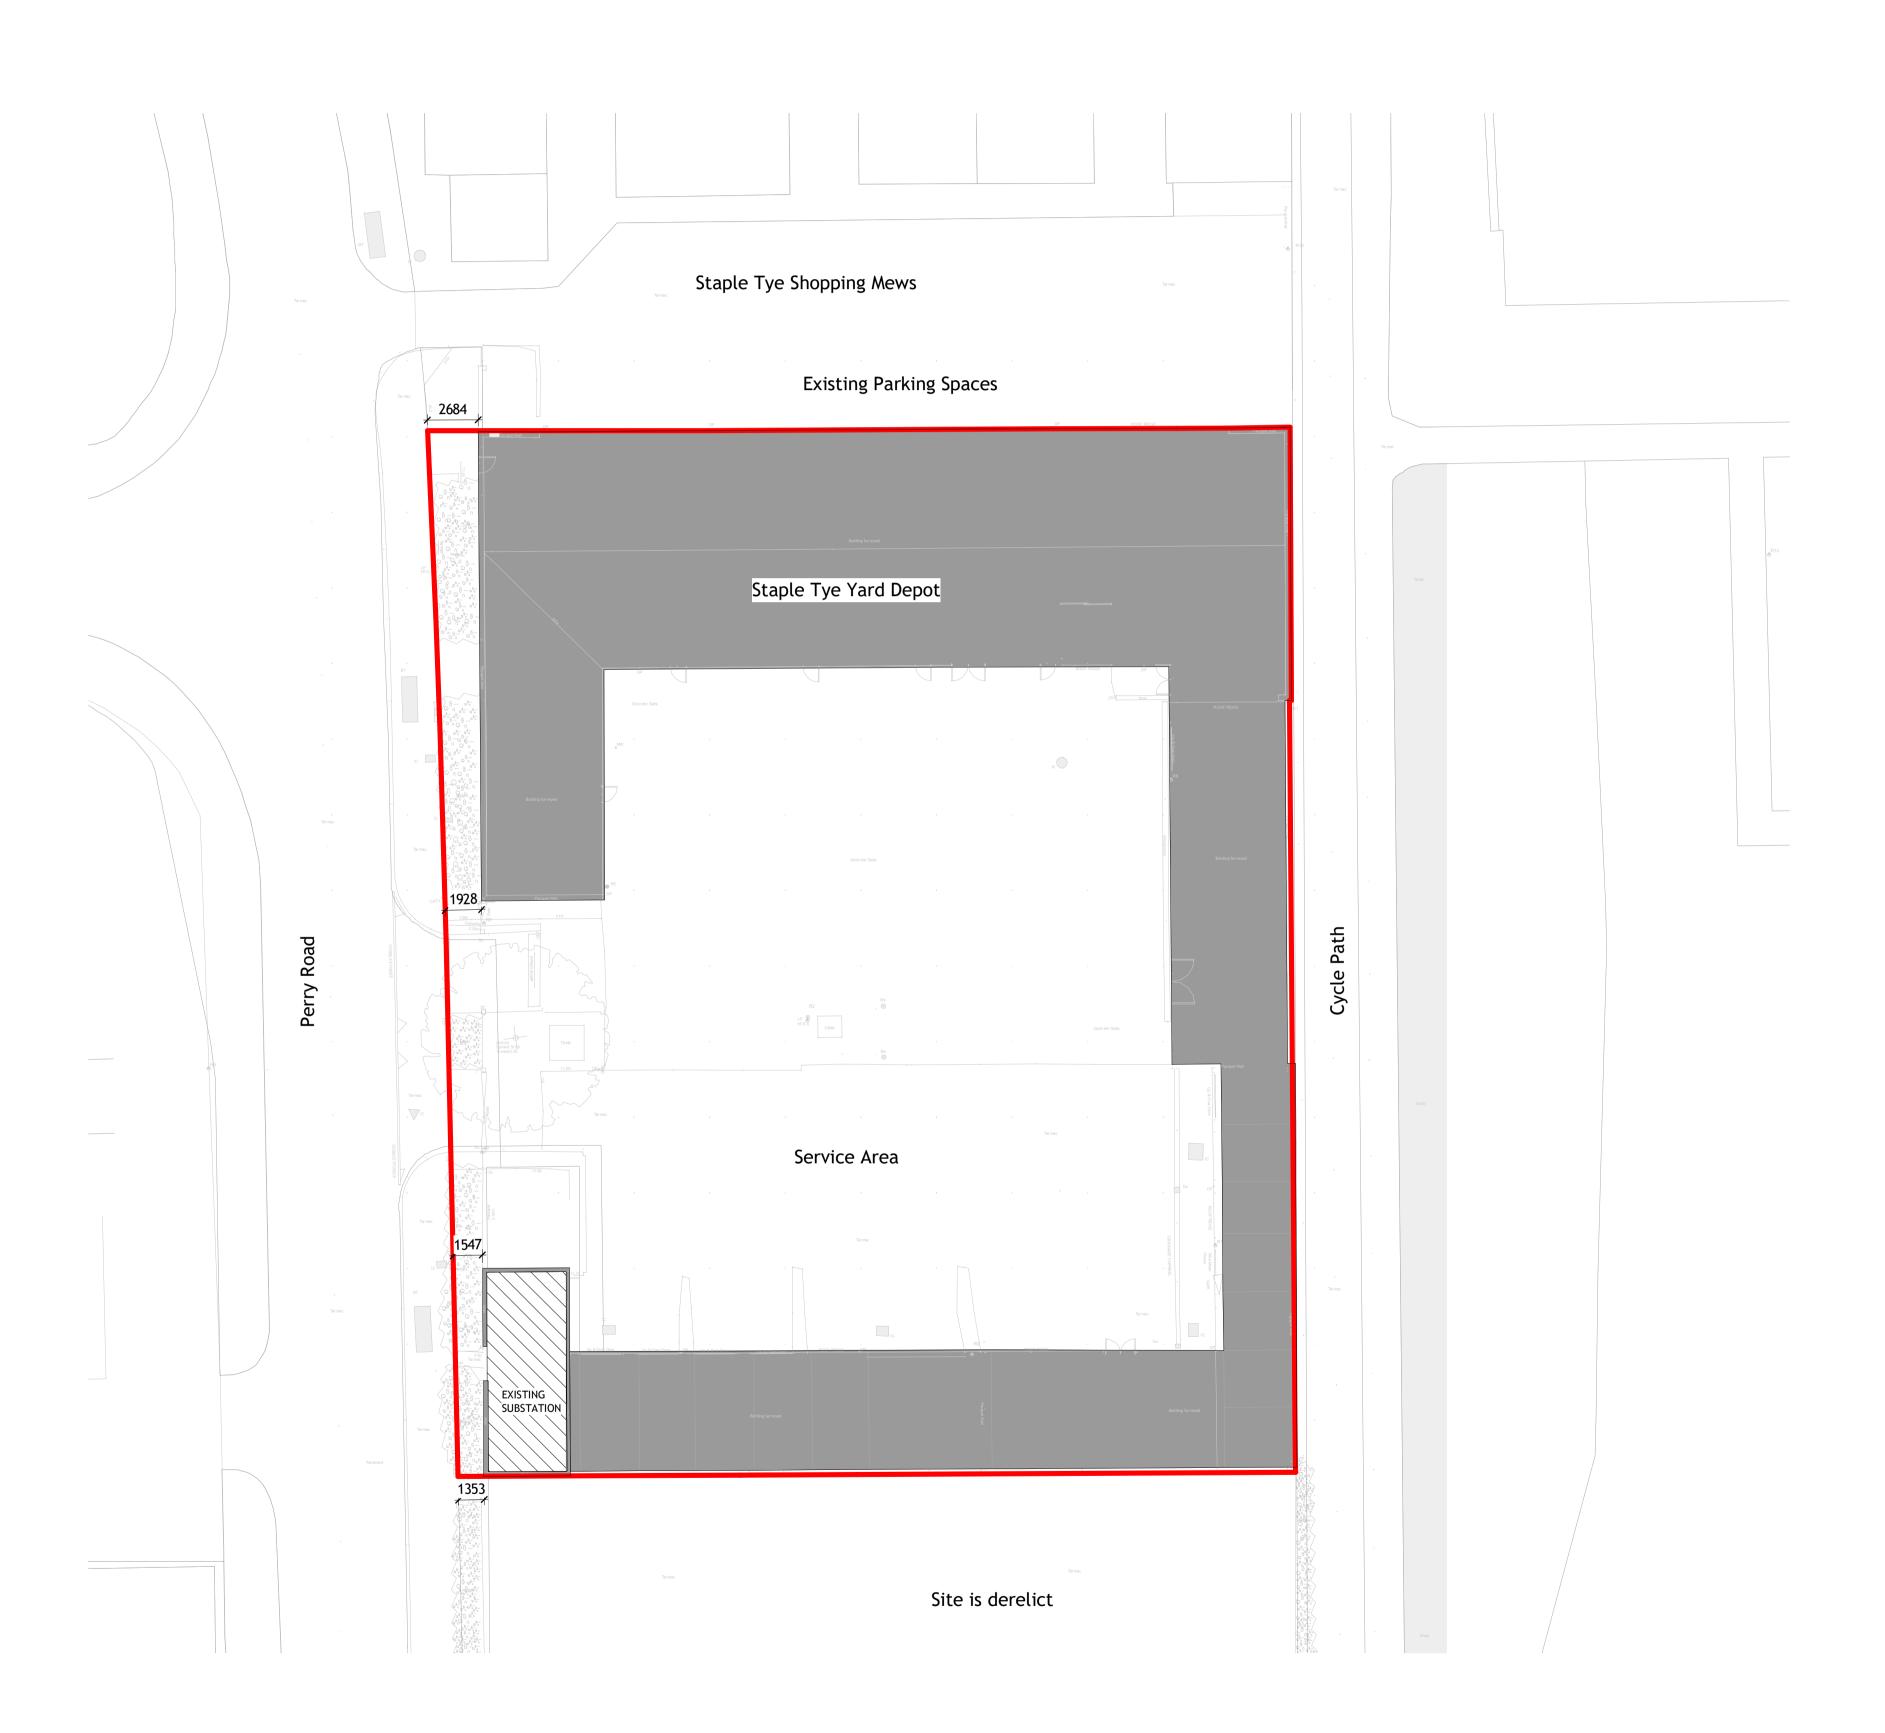

## Existing Ground Floor Plan 1:200

06.03.23

Site Boundary Foul Water Sewer \_ . \_ . \_ . \_ Surface Water Sewer \_ \_ \_ \_ \_ Existing Tree Removed  $\sim$   $_{-}$ 

 $\bigcirc$ 

P04

PLANNNING ISSUE

2 0 2 4 6 8 10 SCALE 1: 200 m

EV Charging point

BIM Transmittal Disclaimer

McBains Ltd makes no express or implied warranties with respect to the character, function, or capabilities of the data (inclusive of 3rd party data incorporated within), or the suitability of the data for any particular purpose beyond those originally intended by McBains Ltd. Please refer to our standard terms and conditions for further details.