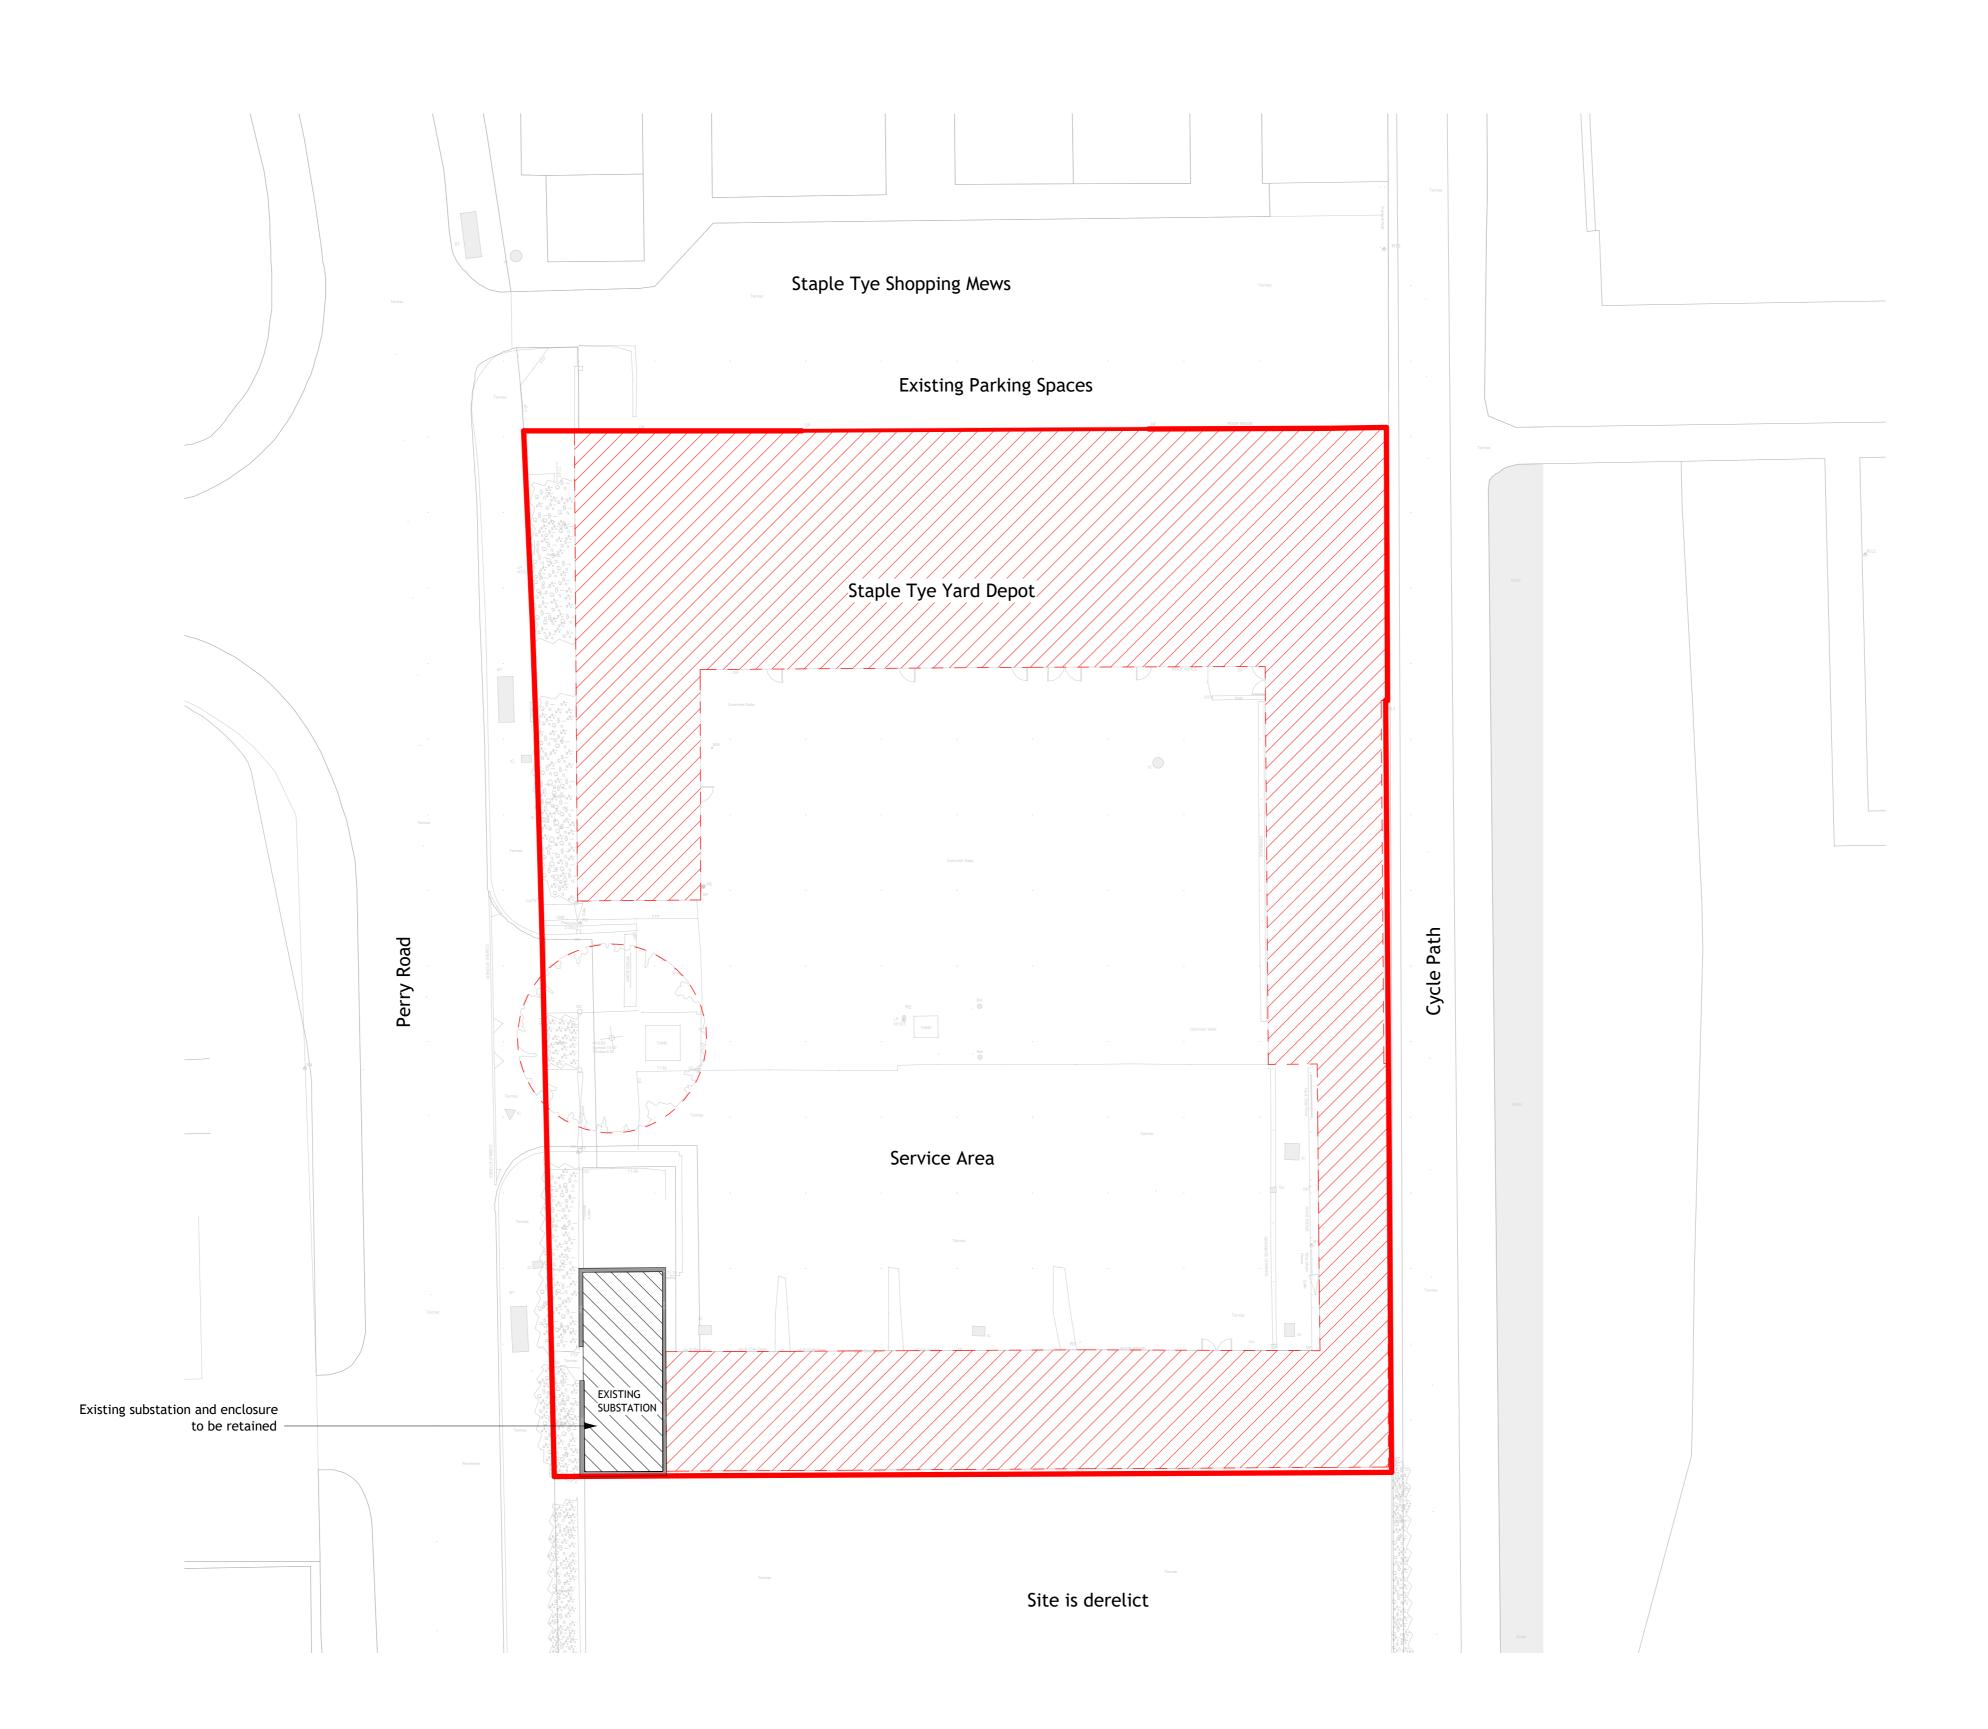

Note: Site to be cleared to enable proposed development

| P05 PLANNNING ISSUE |                             |                  |             | 06.03.23                         |  |
|---------------------|-----------------------------|------------------|-------------|----------------------------------|--|
| P04                 | STAGE 3 ISSUE               |                  |             | 27.01.23                         |  |
| P03                 | ISSUED FOR INFORMATION      |                  |             | 14.12.22                         |  |
| P02                 | STAGE 2 ISSUE               |                  |             | 29.09.22                         |  |
| P01                 | DRAFT STAGE 2               | ISSUE            |             | 30.08.22                         |  |
| Revision            | Amendment                   |                  |             | Date                             |  |
| LP                  |                             | CD               | CD          | CD                               |  |
|                     | Drawn By                    | Reviewed By      | Approv      | Approved By<br>As indicated @ A1 |  |
| e                   | 50715b                      | 08/26/22         | As indica   |                                  |  |
|                     | MCB Number                  | Date Created     | Scale @ A1  |                                  |  |
| Projec<br>STAPLI    | E TYE YARD                  |                  |             |                                  |  |
|                     | -                           | PERRY ROAD, HARL | OW CM18 7NF | {                                |  |
|                     | ng Title<br>d Floor Demolin | tion Plan        |             |                                  |  |
| Δ                   | RCH                         | ITEC             |             | <b>P</b> F                       |  |