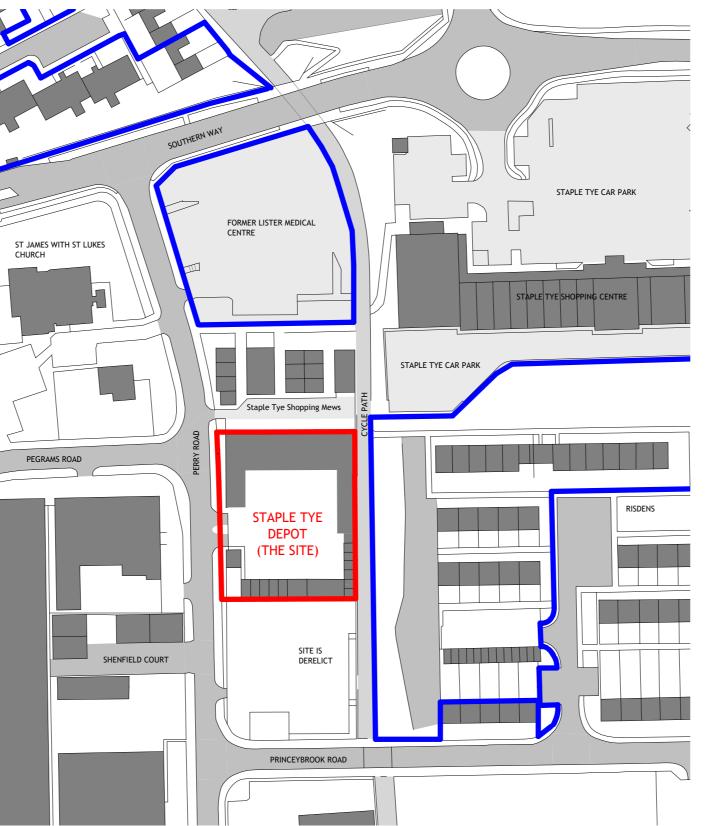

-----------|----------|--|
| P02                        |          | 27.01.23     |              |          |  |
| P01 ISSUED FOR INFORMATION |          |              |              | 16.12.22 |  |
| Revision Amendment         |          |              |              | Date     |  |
| DS                         |          | CD           | CD           |          |  |
|                            | Drawn By | Reviewed By  | Approved By  |          |  |
| 60715b                     |          | 08/26/22     | 1 : 200 @ A1 |          |  |
| MCB Number                 |          | Date Created | Scale @ A1   |          |  |
|                            |          |              |              |          |  |

Project Iden Originator Zone Level Type Discipline Number Suitability Revision