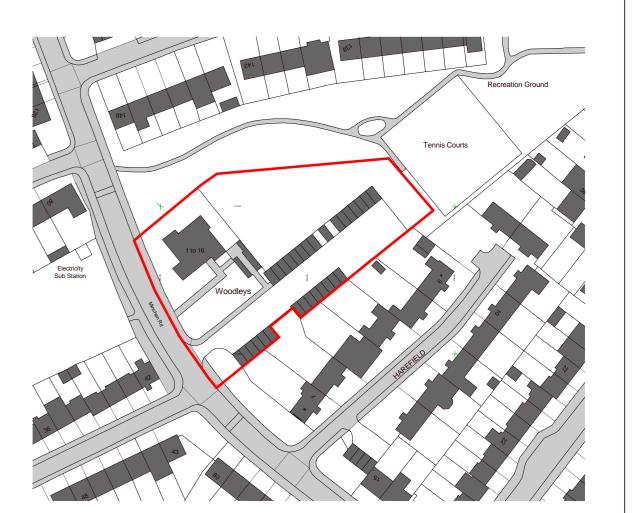

VISUAL SCALE 1:500 @ A1

DWW DESIGN | FIELD HOUSE | STATION APPROACH | HARLOW CM20 2FB

CLIENT

**Harlow Council** 

JOB TITLE
Woodleys

DRAWING TITLE

**Location & Block Plan** 

| Job/ Dwg No/ Rev: | -HD21029 | 001      |          |
|-------------------|----------|----------|----------|
| Drawn:            | Checked: | Appr:    | Date:    |
| Author            | Checker  | Approver | 10/06/21 |