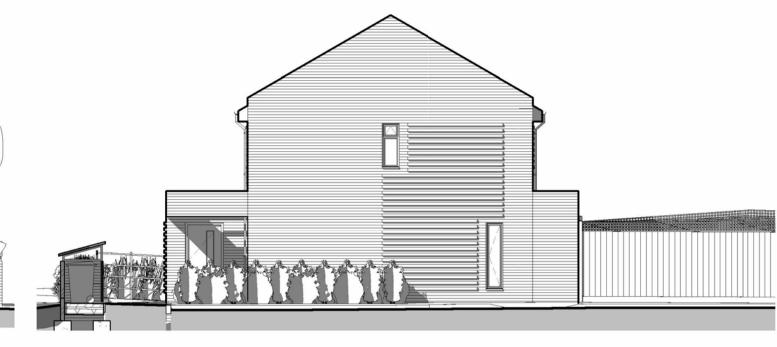

1 Site Section
1:100

2 Street Frontage 1:100

CLIENT

**Harlow Council** 

JOB TITLE

Residential Development at Woodleys, Harlow DRAWING TITLE

PROPOSED - Site Sections/Elevations

| Job/ Dwg No/ Rev:                           | HD21029                               | 106                 | Е        |         |
|---------------------------------------------|---------------------------------------|---------------------|----------|---------|
| Drawn:                                      | Checked:                              | Appr:               | Date:    |         |
| mwc                                         | mwc                                   | mwc                 | 27/06/22 |         |
| Drawing status:                             | Planning                              |                     | Scale:   |         |
| Do not scale from the ordering. If in doubt | nis drawing. Check all dimens<br>ask. | ions on site before | 1 · 100  | <br>@A1 |