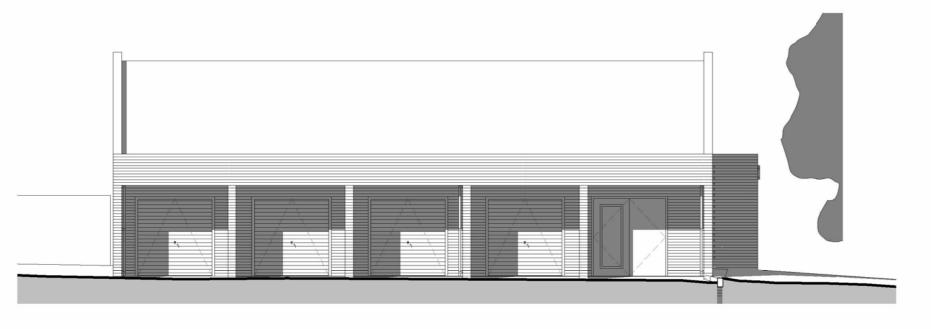

10m

Roof Plan

West Elevation

3D View 1

CLIENT

Harlow Council

JOB TITLE

Residential Development at Woodleys, Harlow

DRAWING TITLE

Proposed Garage Block

| Job/ Dwg<br>No/ Rev: | HD21029  | 202   | D        |
|----------------------|----------|-------|----------|
| Drawn:               | Checked: | Appr: | Date:    |
| mwc                  | mwc      | mwc   | 31/05/22 |