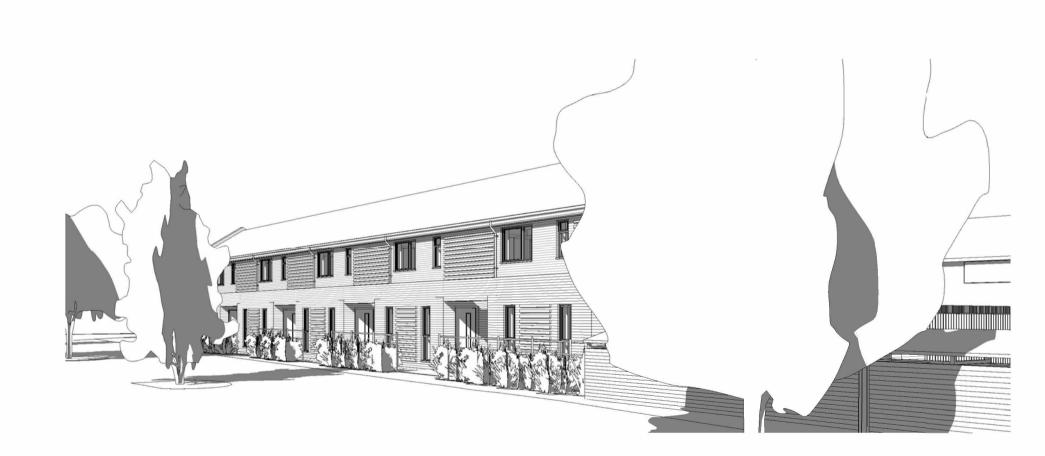

1 Site Section
1:100

2 Street Frontage 1:100

CLIENT

**Harlow Council** 

JOB TITLE

Residential Development at Woodleys, Harlow DRAWING TITLE

PROPOSED - Site Sections/Elevations

| Job/ Dwg No/ Rev:                           | HD21029                               | 106                 | Е        |         |
|---------------------------------------------|---------------------------------------|---------------------|----------|---------|
| Drawn:                                      | Checked:                              | Appr:               | Date:    |         |
| mwc                                         | mwc                                   | mwc                 | 27/06/22 |         |
| Drawing status:                             | Planning                              |                     | Scale:   |         |
| Do not scale from the ordering. If in doubt | nis drawing. Check all dimens<br>ask. | ions on site before | 1 · 100  | <br>@A1 |