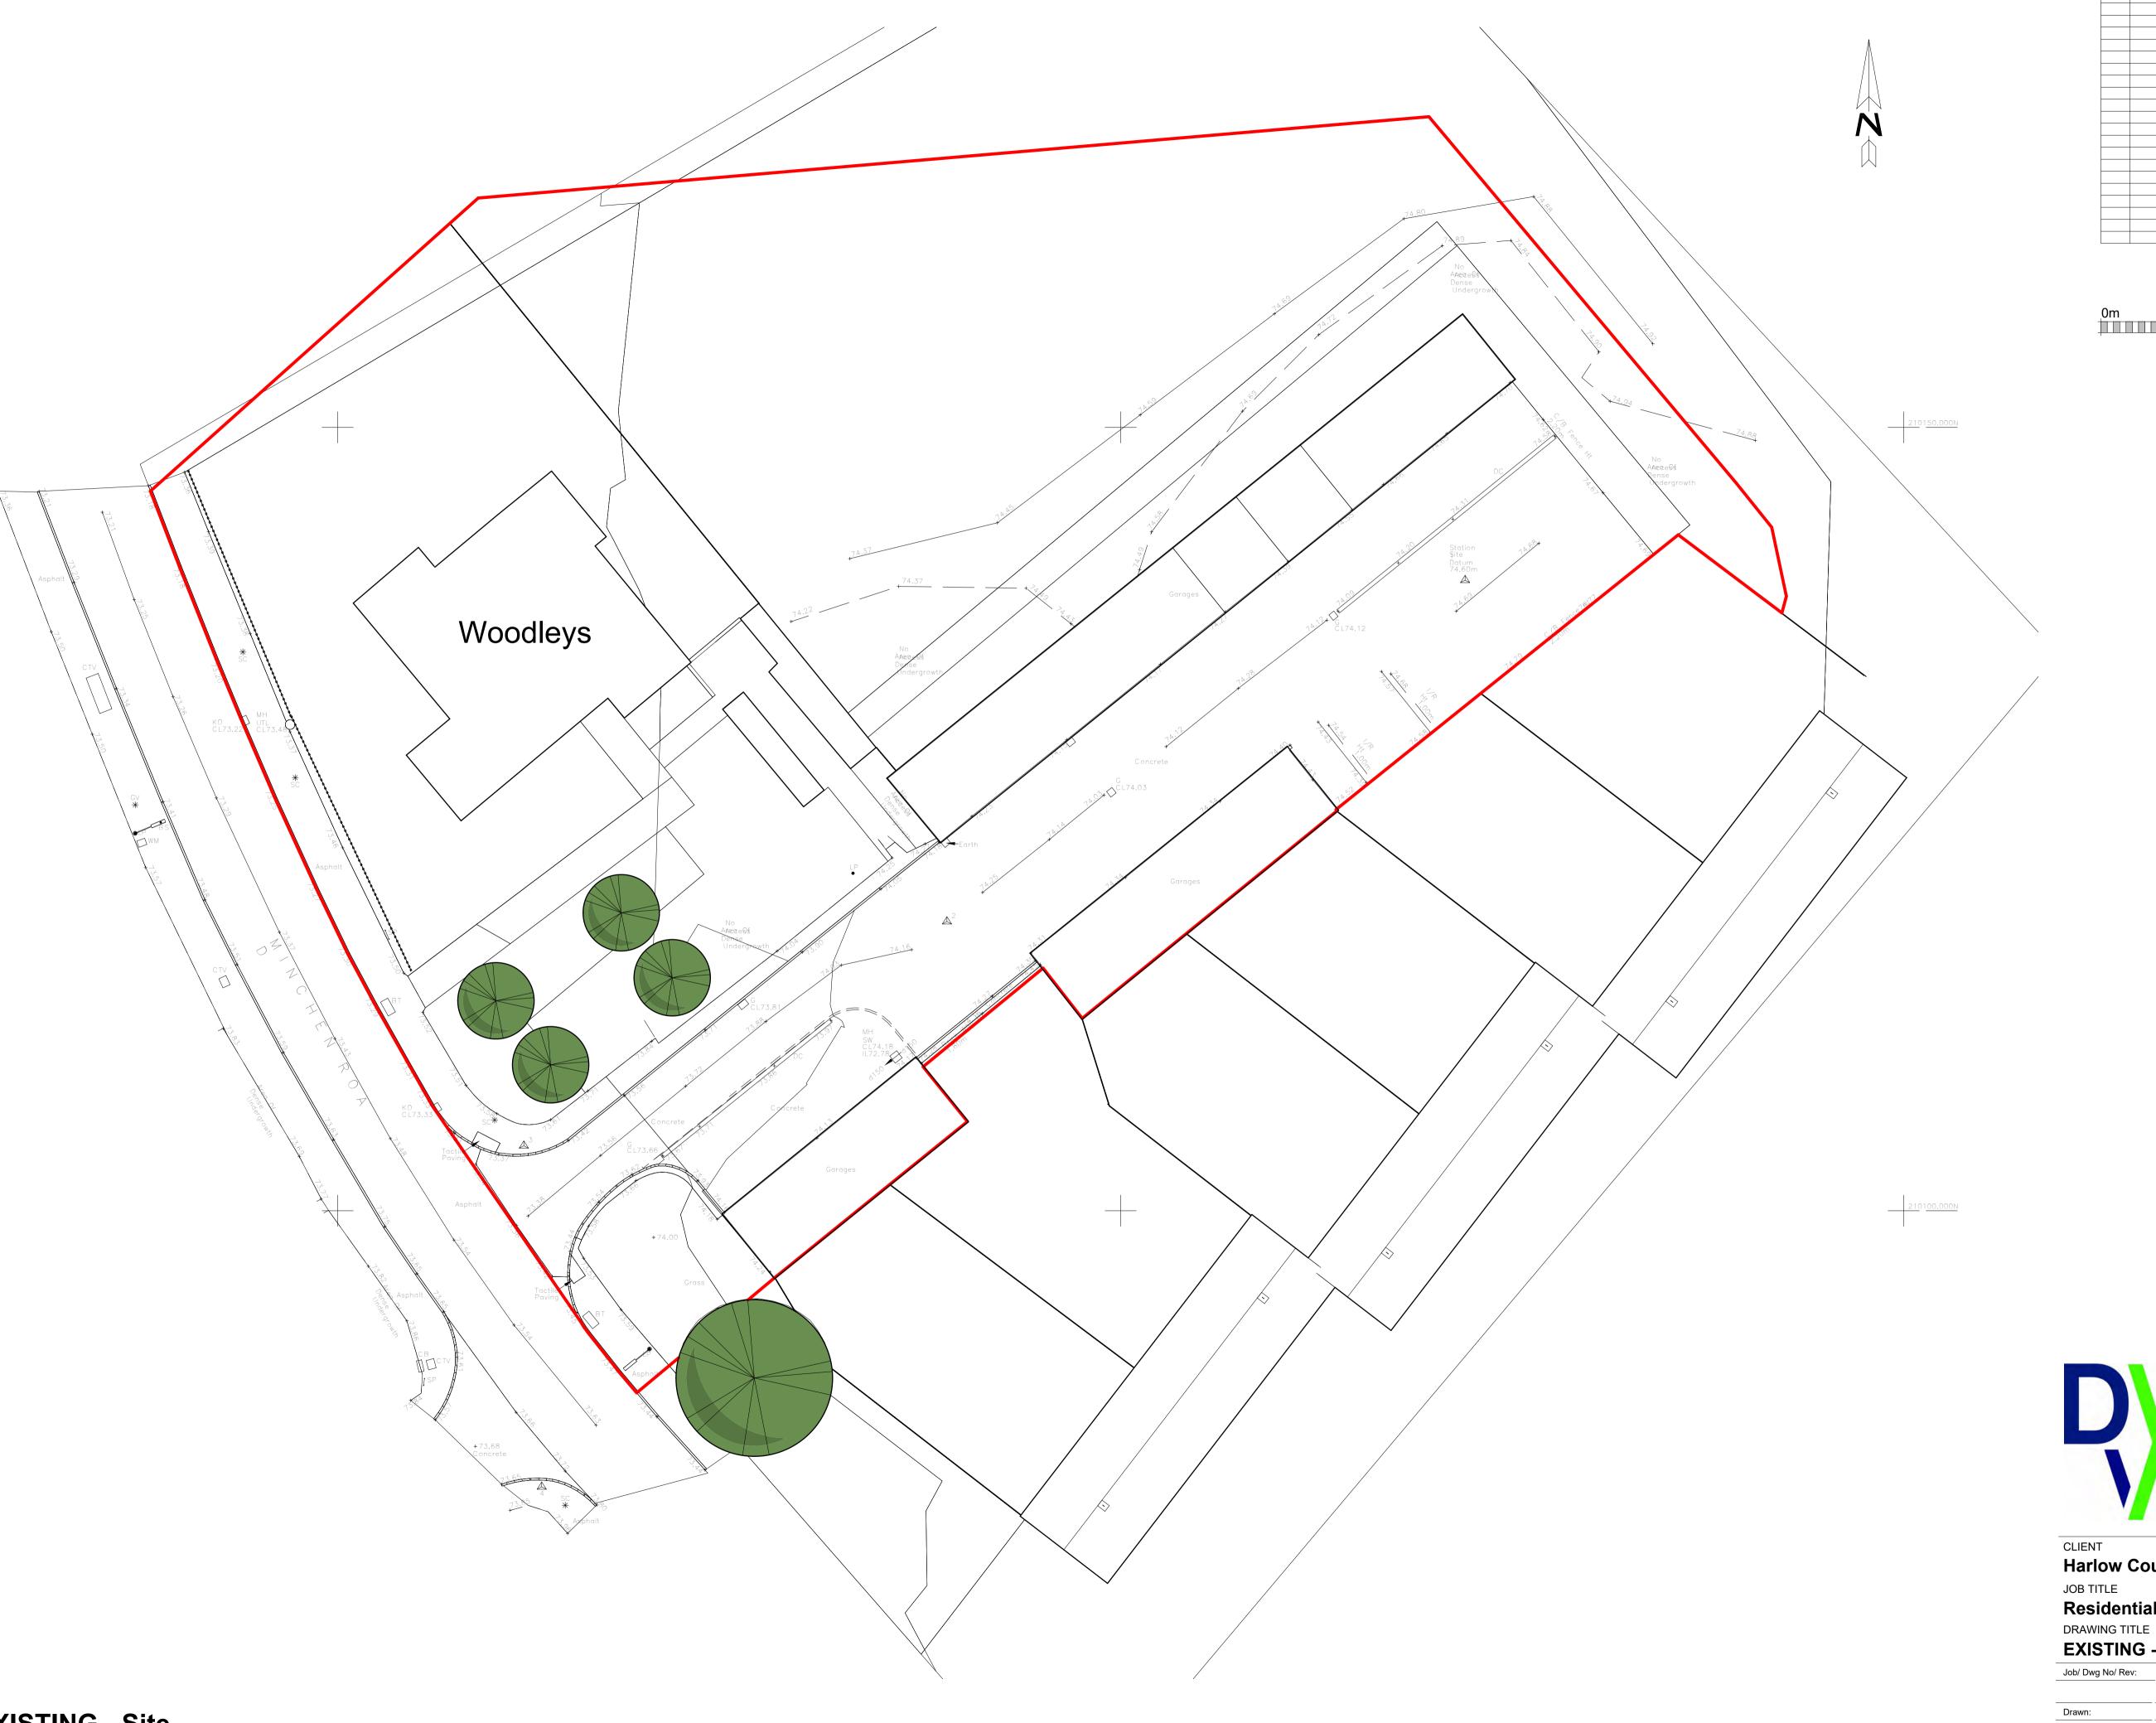

**Harlow Council** 

Residential Development at Woodleys, Harlow

**EXISTING - Site Plan** 

HD21029 002 27/05/22 mwc Planning Do not scale from this drawing. Check all dimensions on site before ordering. If in doubt ask. 1 : 200 @A1

1 EXISTING - Site

| REV | DATE       | BY  | CHK | DESCRIPTION                                                                                                                                                    |
|-----|------------|-----|-----|----------------------------------------------------------------------------------------------------------------------------------------------------------------|
| Α   | 03/02/2022 | mwc | mwc | landscape update                                                                                                                                               |
| В   | 15/03/2022 | mwc | mwc | proposed tree line revised; 2no existing<br>trees to be relocated; 2no proposed silve<br>birch replaced with ornamental pear<br>(pyrus calleryana chanticleer) |
| С   | 27/06/2022 | mwc | mwc | site plan revised to reflect changes<br>resulting from garage block redesign, 1n<br>ornamental pear removed                                                    |
| D   | 16/08/2022 | mwc | mwc | terrace binstore added                                                                                                                                         |
| E   | 12/09/2022 | mwc | mwc | terrace binstore revised to reflect comments from waste management                                                                                             |
| F   | 13/09/2022 | mwc | mwc | terrace bin collection point removed;<br>binstore revised to act as bin collection<br>point; paving/planting adjacent terrace<br>gable end revised.            |
| G   | 14/09/2022 | mwc | mwc | terrace bin collection point revised to include space for food caddy                                                                                           |
|     |            |     |     |                                                                                                                                                                |
|     |            |     |     |                                                                                                                                                                |