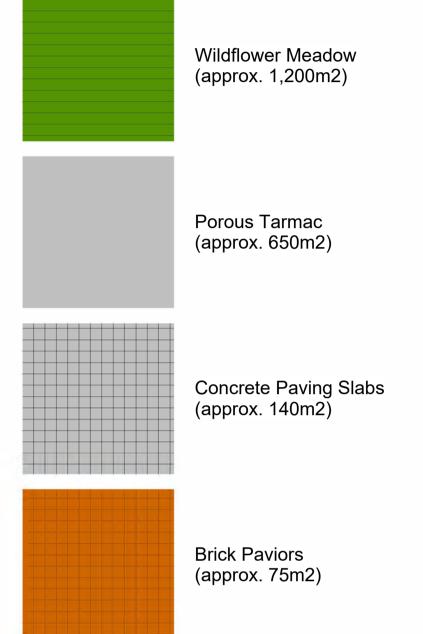

PROPOSED - Hard and Soft Landscaping Plan

| Job/ Dwg No/ Rev:                           | HD21029                               | 005                 | G                |
|---------------------------------------------|---------------------------------------|---------------------|------------------|
| Drawn:                                      | Checked:                              | Appr:               | Date:            |
| mwc                                         | mwc                                   | mwc                 | 27/05/22         |
| Drawing status:                             | Planning                              |                     | Scale:           |
| Do not scale from the ordering. If in doubt | iis drawing. Check all dimens<br>ask. | ions on site before | As indicated @A1 |