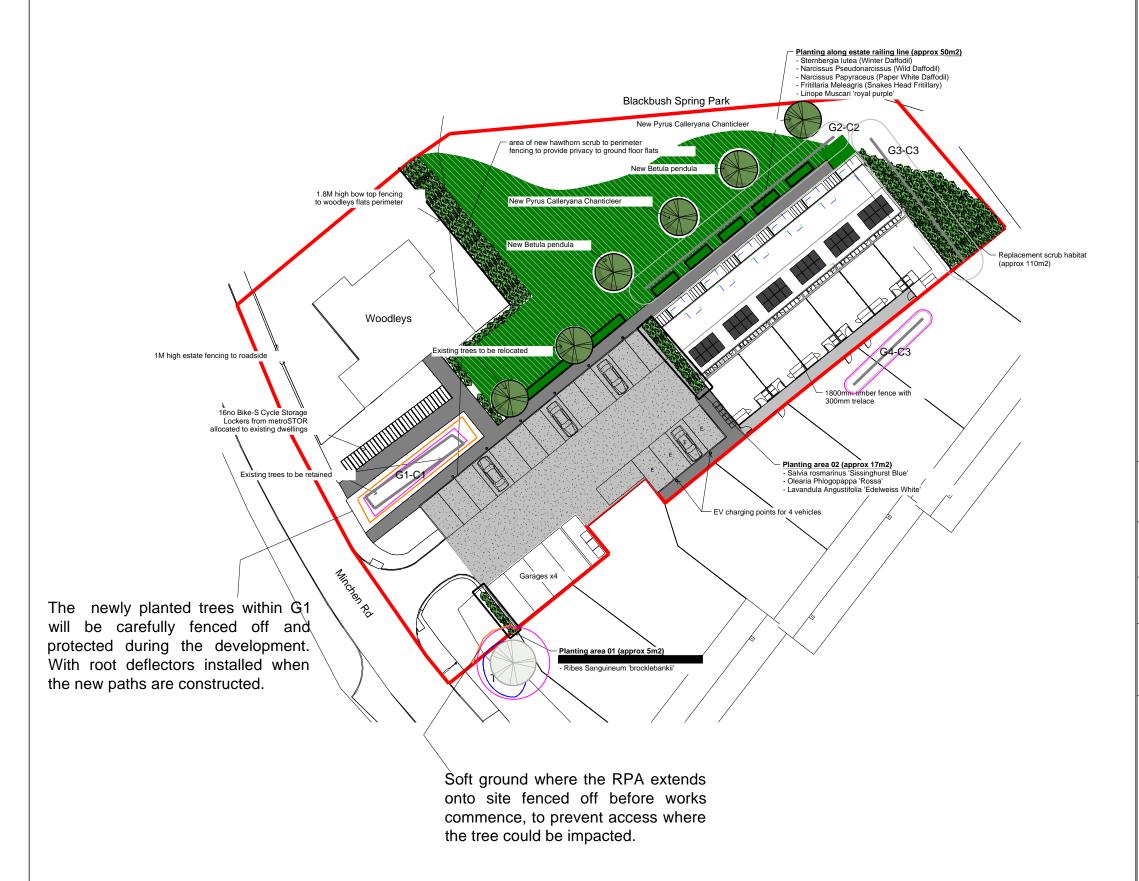

G2 & G3 will be removed and compensated with better planting to enhance amenity and wildlife benefit.

#### KEY

Tree Position with Canopy Spread plus BS5837 Category A1, A2 or A3

Tree Position with Canopy Spread plus BS5837 Category B1, B2 or B3

Tree Position with Canopy Spread plus BS5837 Category C1, C2 or C3

Tree Position with Canopy Spread plus BS5837 Category U

Root Protection Area (RPA)
- Based on Simple Radius
from Tree

First significant Branch direction (FSB)

- Protective Fence Line

#### TREE PROTECTION PLAN

CLIENT: DWW Design

PROJECT: Woodleys Garage Site,
Minchin Road, Harlow, Essex

DATE: 18th March 2022 SCALE: 1:500 A3

REV: 1

ARBORICULTURAL CONSULTANCY LTD

5 Brook Place Hal st ead Essex CO9 1DG