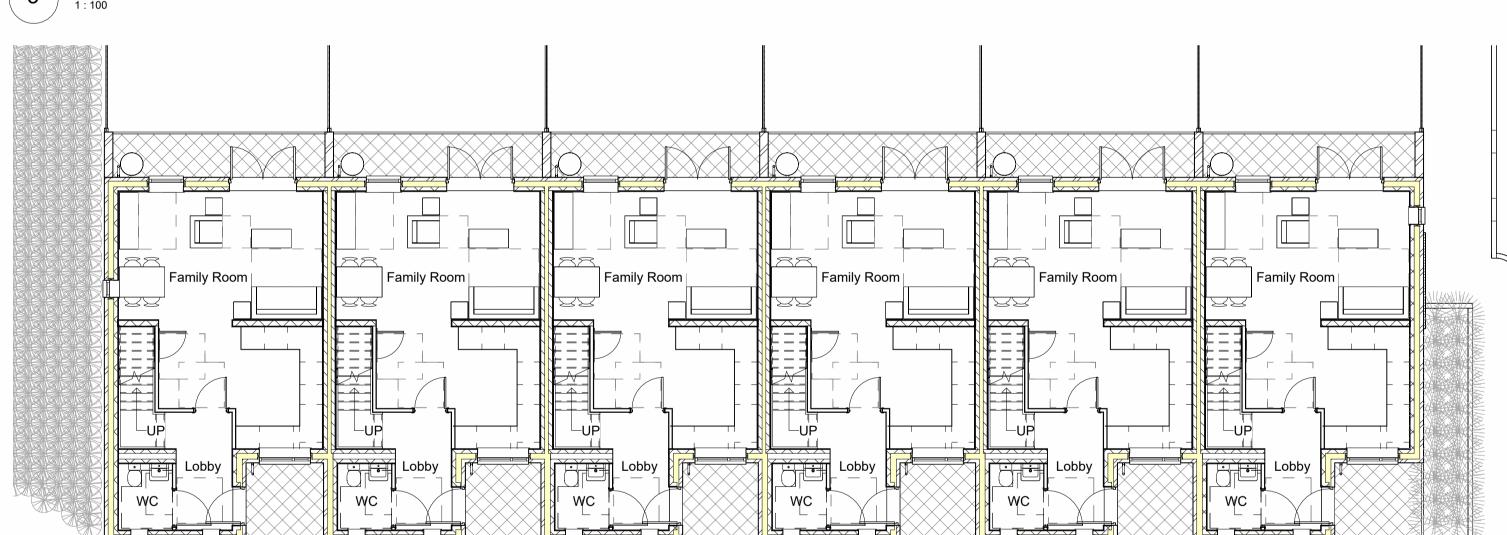

### **Proposed Terrace**

| opcoca            |          |       |          |    |
|-------------------|----------|-------|----------|----|
| Job/ Dwg No/ Rev: | HD21029  | 201   | D        | )  |
| Drawn:            | Checked: | Appr: | Date:    |    |
| mwc               | mwc      | mwc   | 27/09/21 |    |
| Drawing status:   | Planning |       | Scale:   |    |
|                   |          |       | 1 : 100  | @A |

6 First Floor Plan

| REV | DATE       | BY  | CHK | DESCRIPTION                                                                                                                                         |
|-----|------------|-----|-----|-----------------------------------------------------------------------------------------------------------------------------------------------------|
| Α   | 12/09/2022 | mwc | mwc | terrace binstore revised to reflect comments from waste management                                                                                  |
| В   | 13/09/2022 | mwc | mwc | terrace bin collection point removed;<br>binstore revised to act as bin collection<br>point; paving/planting adjacent terrace<br>gable end revised. |
| С   | 14/09/2022 | mwc | mwc | terrace bin collection point revised to include space for food caddy                                                                                |
|     |            |     |     |                                                                                                                                                     |
|     |            |     |     |                                                                                                                                                     |
|     |            |     |     |                                                                                                                                                     |
|     |            |     |     |                                                                                                                                                     |
|     |            |     |     |                                                                                                                                                     |
|     |            |     |     |                                                                                                                                                     |
|     |            |     |     |                                                                                                                                                     |
|     |            |     |     |                                                                                                                                                     |
|     |            |     |     |                                                                                                                                                     |
|     |            |     |     |                                                                                                                                                     |
|     |            |     |     |                                                                                                                                                     |
|     |            |     |     |                                                                                                                                                     |
|     |            |     |     |                                                                                                                                                     |
|     |            |     |     |                                                                                                                                                     |