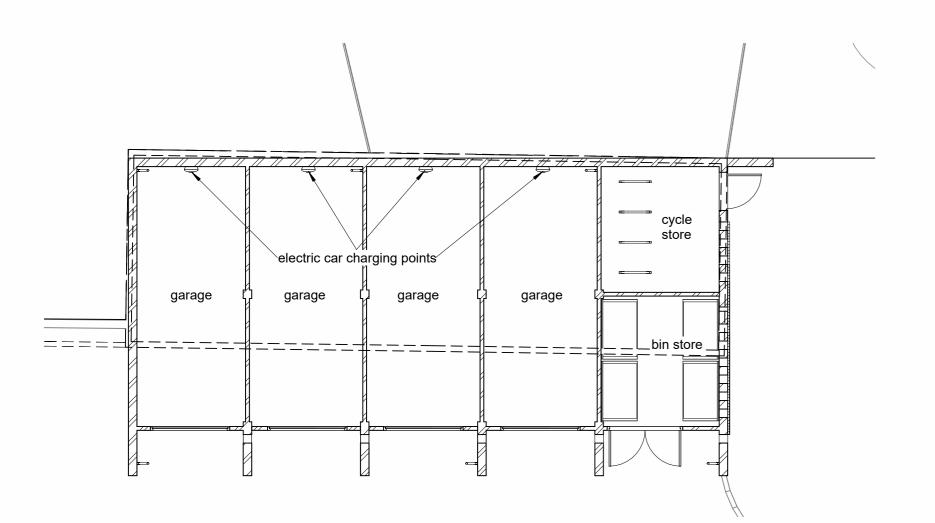

North Elevation

Ground Floor Plan

| Rev | Date       | BY  | CHK | Description                                                                                                  |
|-----|------------|-----|-----|--------------------------------------------------------------------------------------------------------------|
| A   | 13/06/2022 | mwc | mwc | Roof pitch steepened, door to cycle store moved to gable end (from internal) and porch/entrance canopy added |
| В   | 01/08/2022 | mwc | mwc | Roof pitch reduced to 35 degrees at request of Development Management                                        |
| С   | 16/08/2022 | mwc | mwc | Binstore doors increased in width to 2000mm                                                                  |
| D   | 14/09/2022 | mwc | mwc | Electric car charging points added                                                                           |
|     |            |     |     |                                                                                                              |
|     |            |     |     |                                                                                                              |
|     |            |     |     |                                                                                                              |
|     |            |     |     |                                                                                                              |
|     |            |     |     |                                                                                                              |
|     |            |     |     |                                                                                                              |
|     |            |     |     |                                                                                                              |
|     |            |     |     |                                                                                                              |
|     |            |     |     |                                                                                                              |

DRAWING TITLE

Proposed Garage Block

| Job/ Dwg<br>No/ Rev: | HD21029  | 202   | D        |
|----------------------|----------|-------|----------|
| Drawn:               | Checked: | Appr: | Date:    |
| mwc                  | mwc      | mwc   | 31/05/22 |