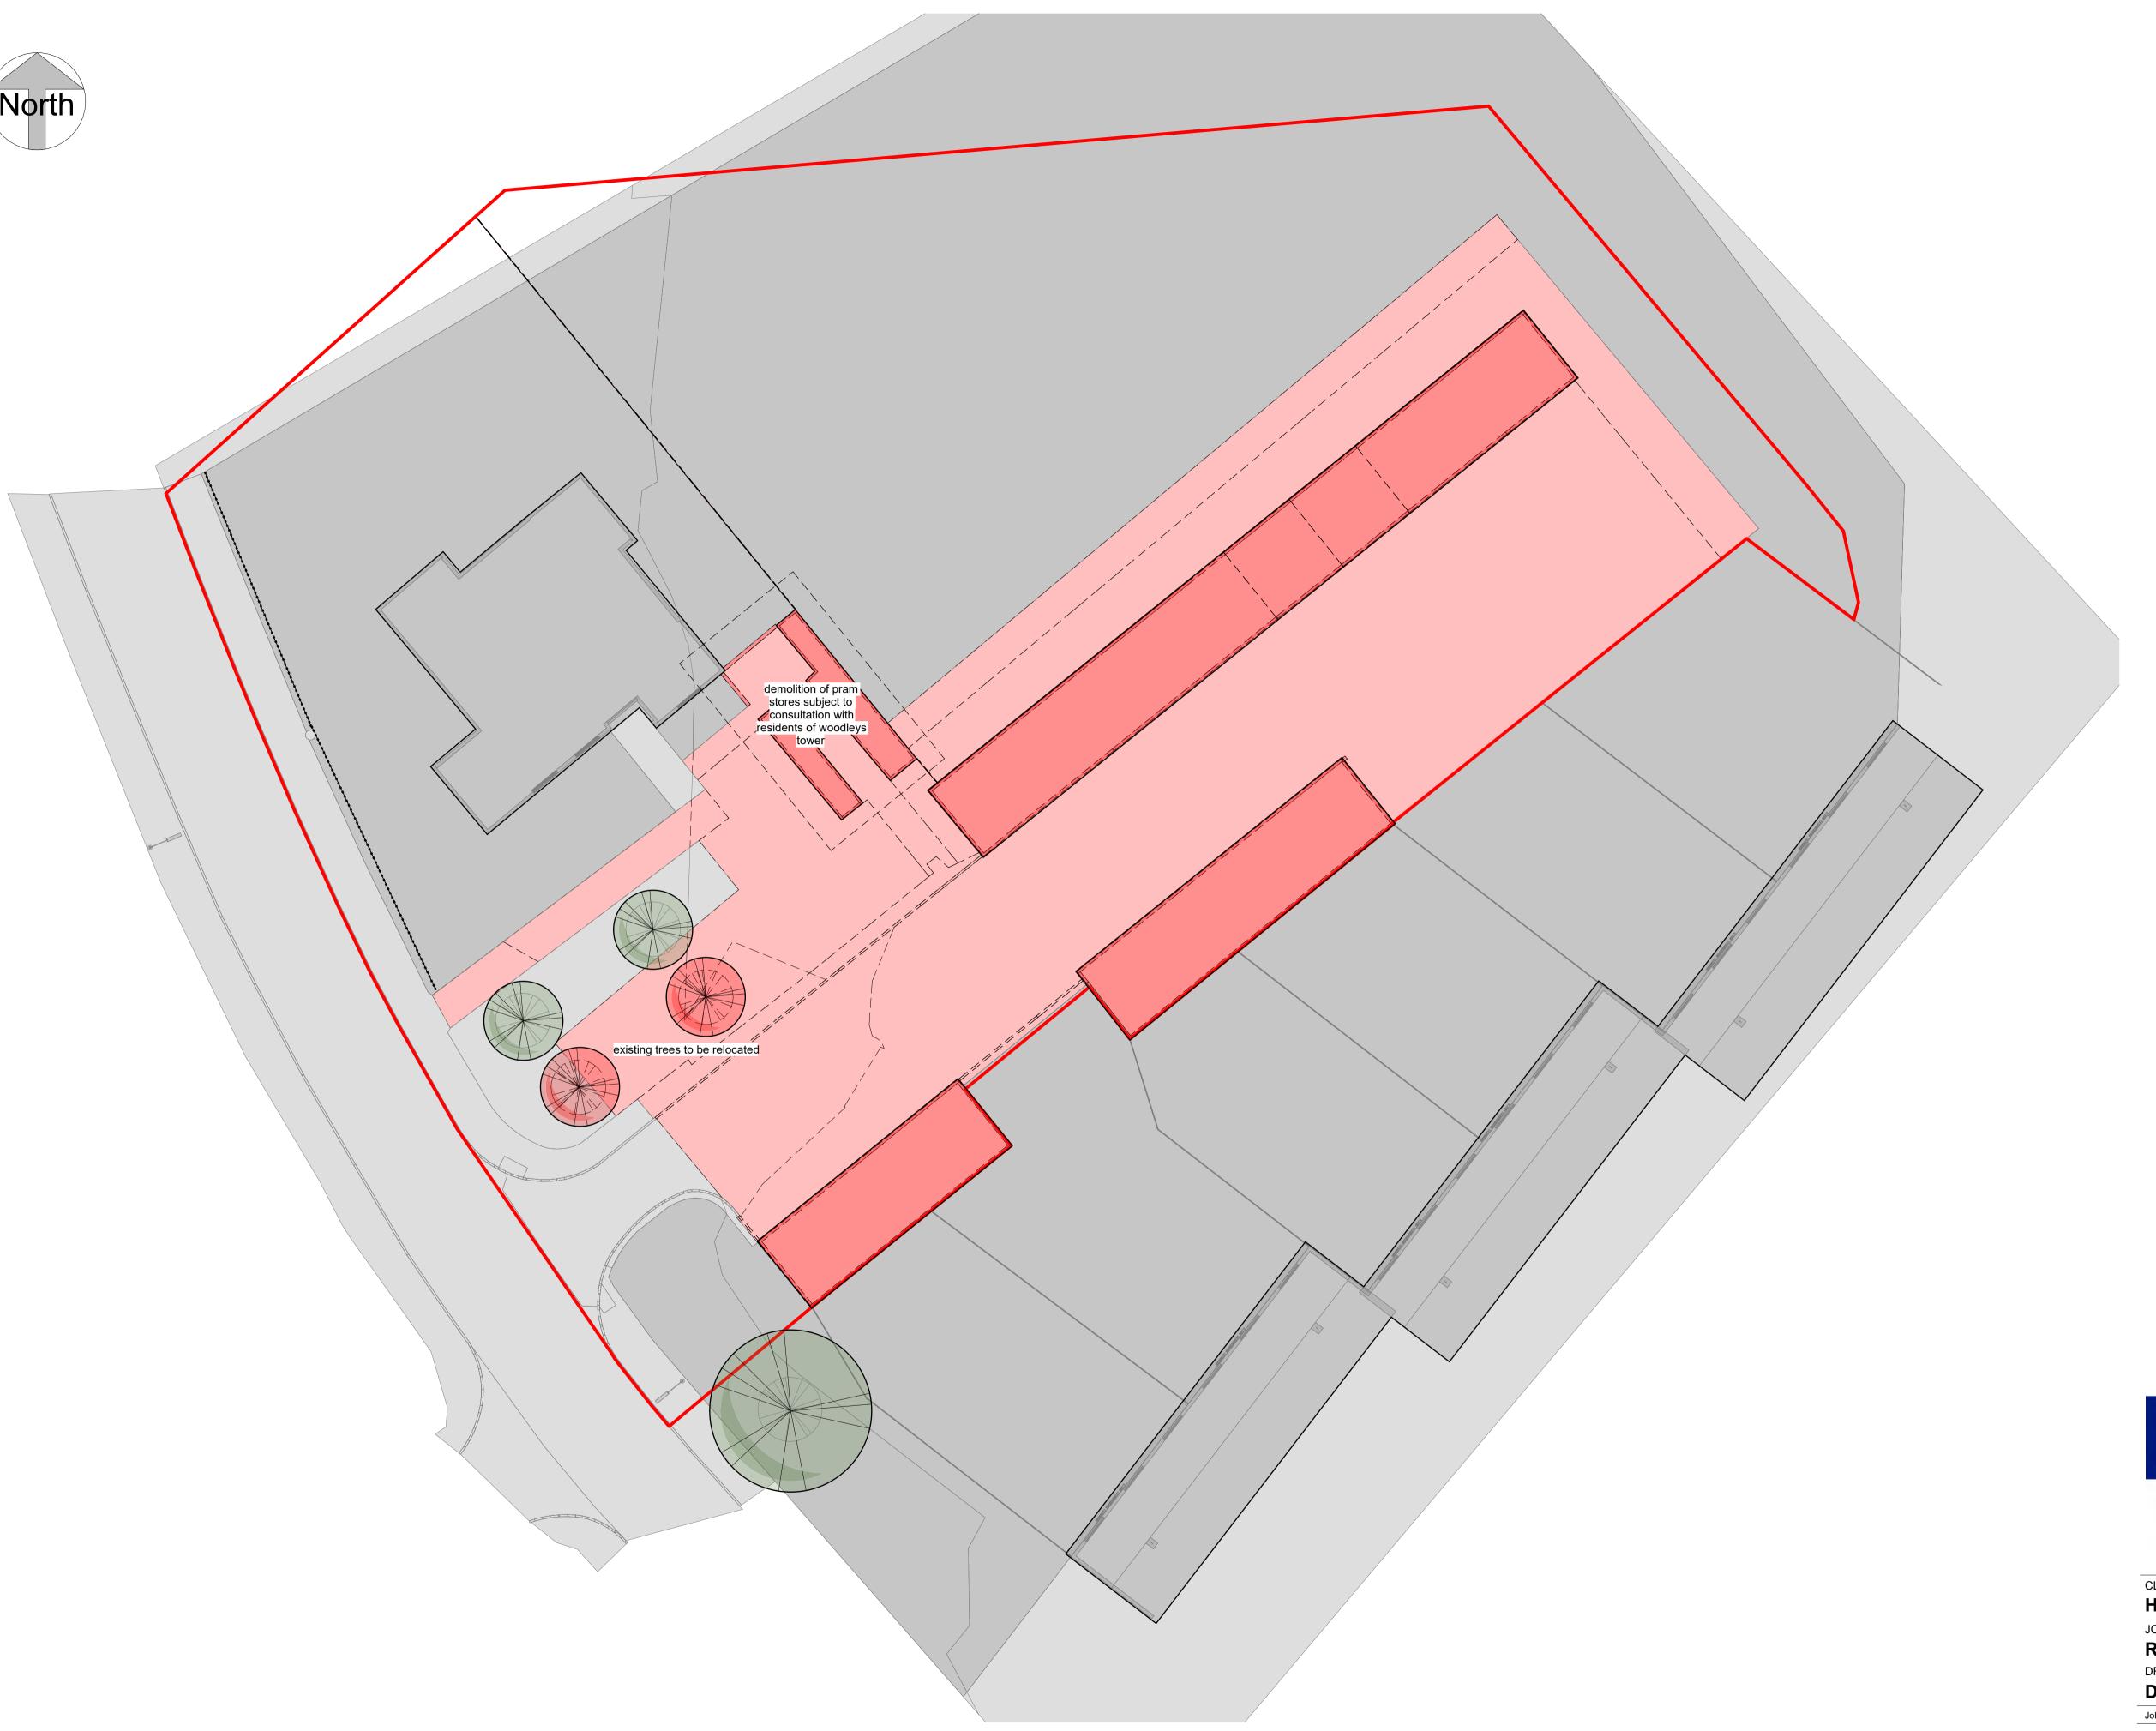

| 0m | 4m | 8m | 12m | 16m | 20m |
|----|----|----|-----|-----|-----|
|    |    |    |     |     |     |

**Harlow Council** 

JOB TITLE Residential Development at Woodleys, Harlow DRAWING TITLE

PROPOSED - Site Plan

HD21029 004 27/05/22 mwc Planning 1:200

| REV | DATE       | BY  | CHK | DESCRIPTION                                                                                                                                         |  |
|-----|------------|-----|-----|-----------------------------------------------------------------------------------------------------------------------------------------------------|--|
| Α   | 02/08/2022 | mwc | mwc | garage block roof pitch revised to 35 degrees (see drawing 202 for details)                                                                         |  |
| В   | 16/08/2022 | mwc | mwc | terrace binstore added                                                                                                                              |  |
| С   | 12/09/2022 | mwc | mwc | terrace binstore revised to reflect comments from waste management                                                                                  |  |
| D   | 13/09/2022 | mwc | mwc | terrace bin collection point removed;<br>binstore revised to act as bin collection<br>point; paving/planting adjacent terrace<br>gable end revised. |  |
| E   | 14/09/2022 | mwc | mwc | terrace bin collection point revised to include space for food caddy                                                                                |  |
|     |            |     |     |                                                                                                                                                     |  |
|     |            |     |     |                                                                                                                                                     |  |
|     |            |     |     |                                                                                                                                                     |  |
|     |            |     |     |                                                                                                                                                     |  |
|     |            |     |     |                                                                                                                                                     |  |
|     |            |     |     |                                                                                                                                                     |  |
|     |            |     |     |                                                                                                                                                     |  |