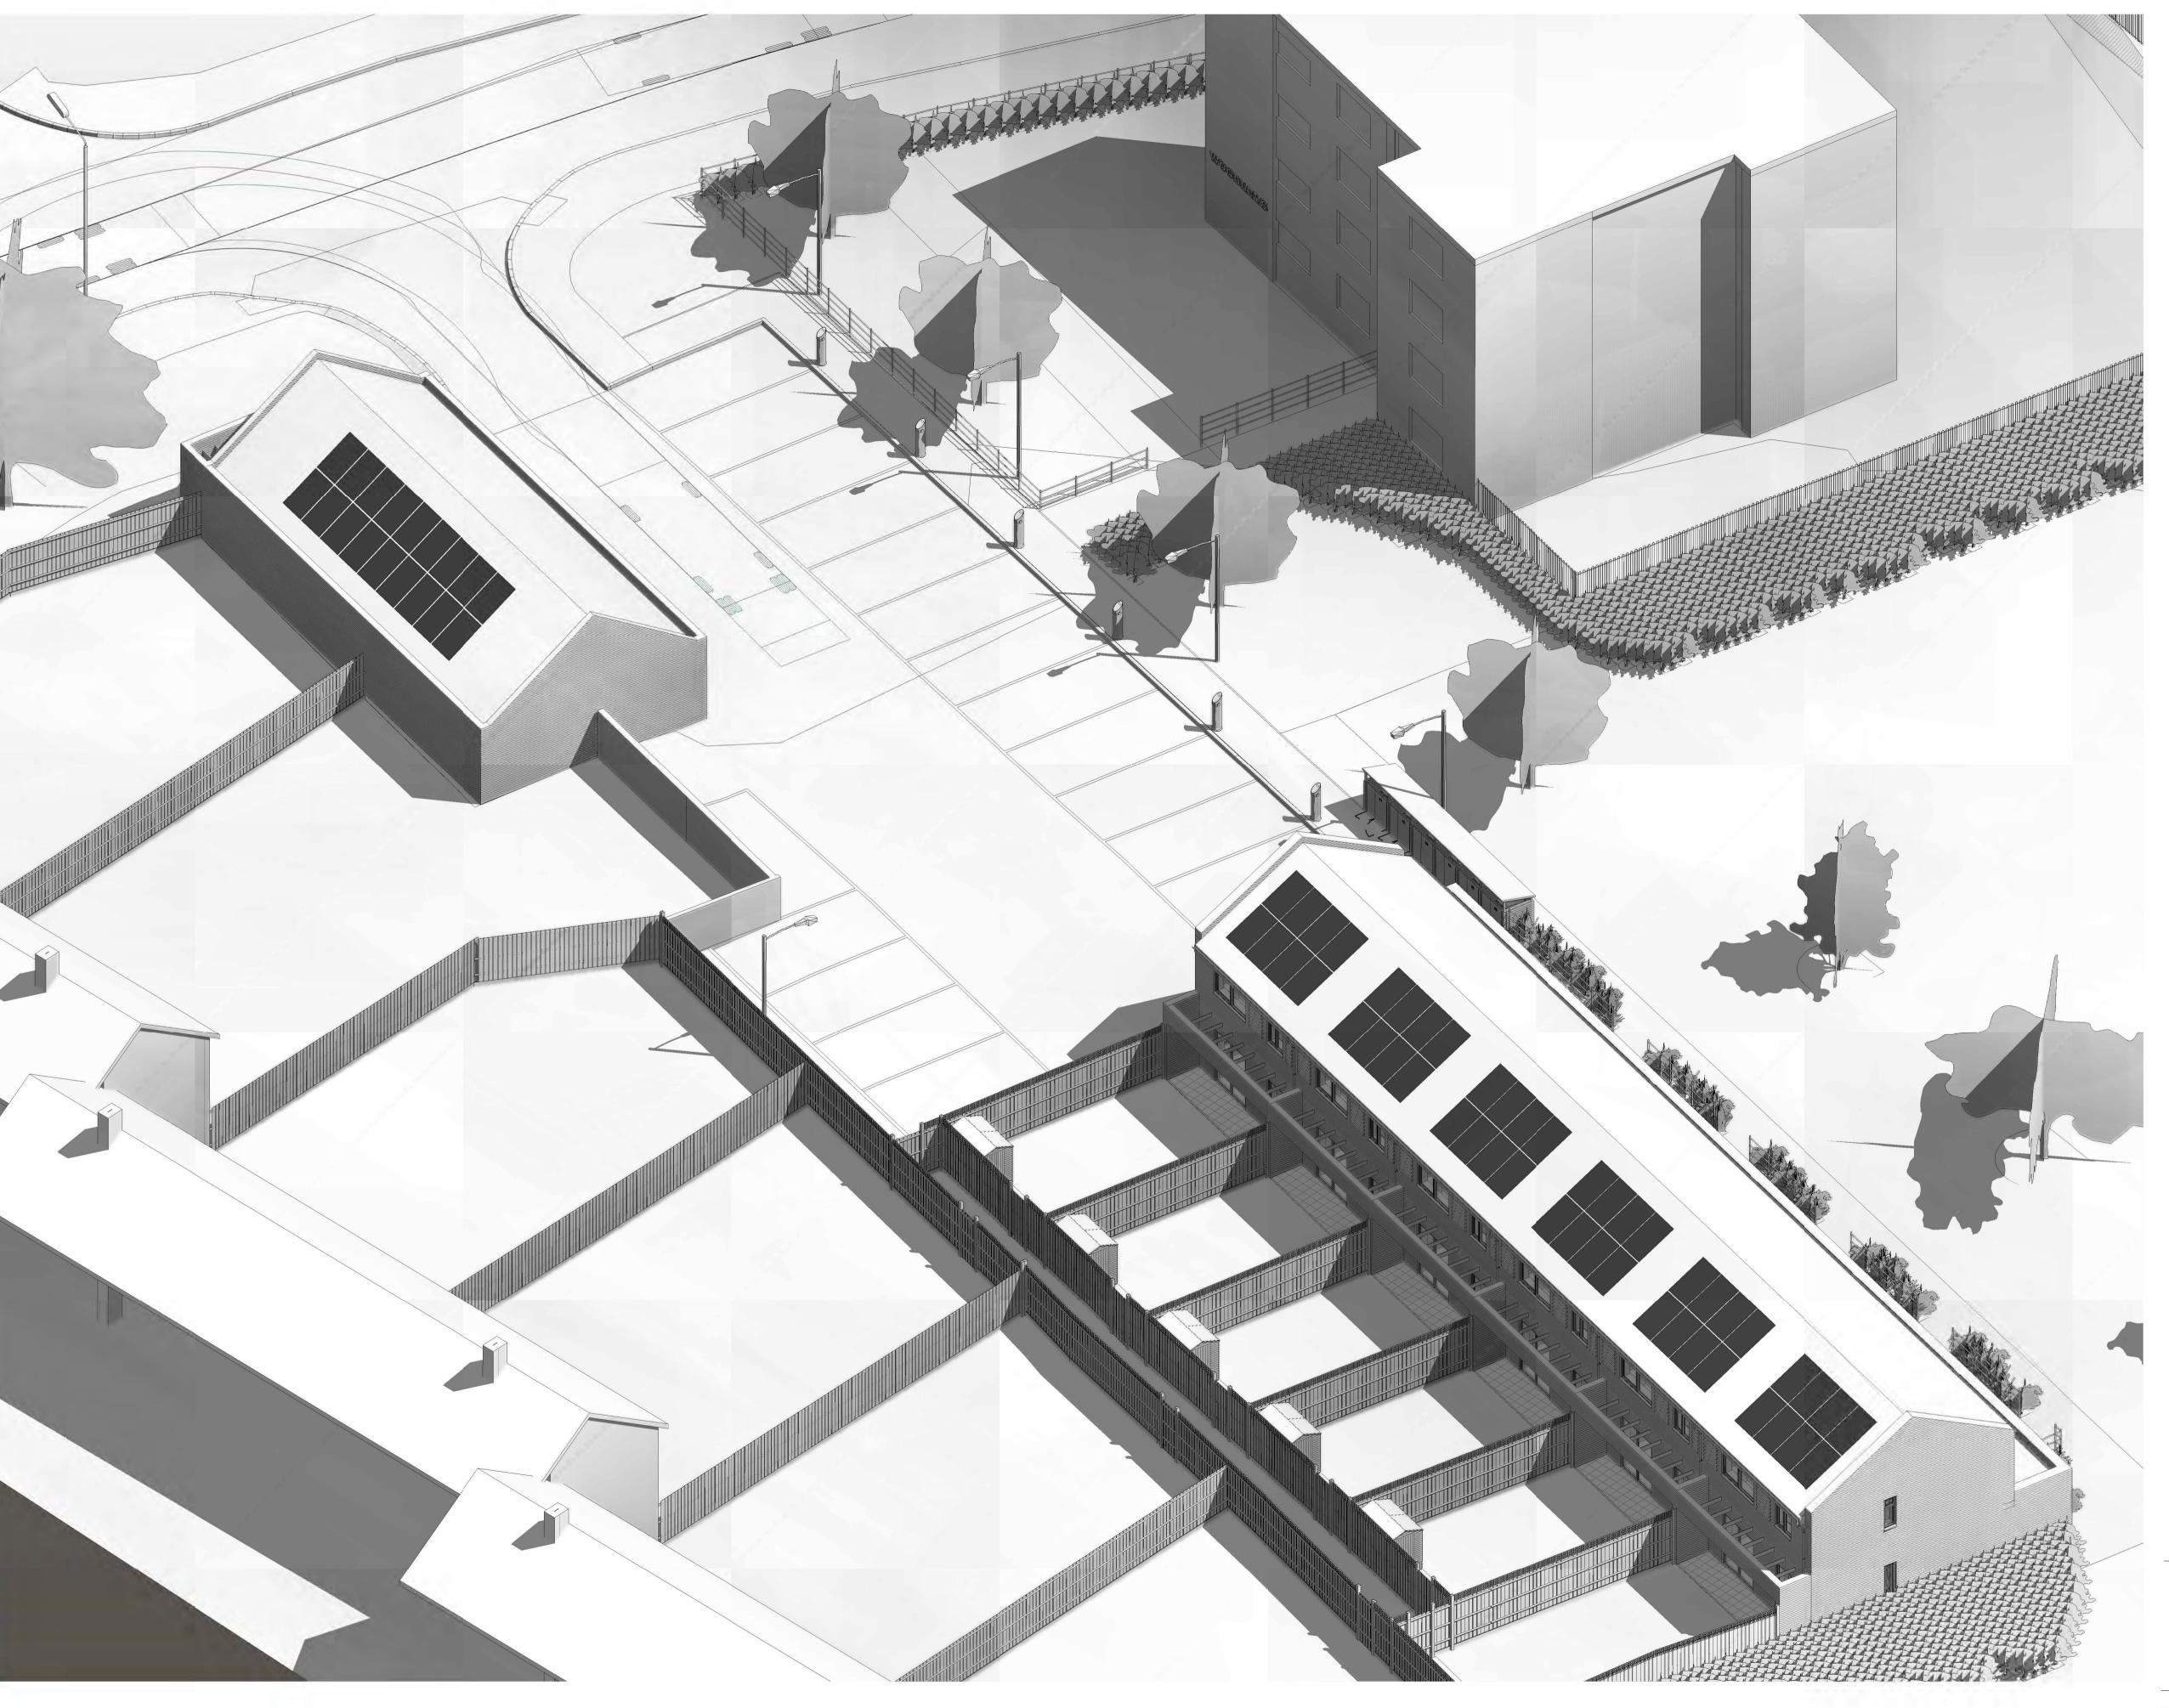

CLIENT
Harlow Council

JOB TITLE

Residential Development at Woodleys, Harlow DRAWING TITLE

PROPOSED - 3D View 02

Job/ Dwg No/ Rev: 115 0 1 0 0 0 1 1 1

| Job/ Dwg No/ Rev:         | HD21029                    | 102                | G                                      |
|---------------------------|----------------------------|--------------------|----------------------------------------|
| Drawn:                    | Checked:                   | Appr:              | Date:                                  |
| mwc                       | mwc                        | mwc                | 27/05/22                               |
| Drawing status:           | Planning                   |                    | Scale:                                 |
| Do not scale from this of | drawing. Check all dimensi | ons on site before | —————————————————————————————————————— |

| REV | DATE       | BY  | CHK | DESCRIPTION                                                                                                                                         |
|-----|------------|-----|-----|-----------------------------------------------------------------------------------------------------------------------------------------------------|
| Α   | 31/05/2022 | mwc | mwc | site plan redrawn and proposed garage block revised                                                                                                 |
| В   | 13/06/2022 | mwc | mwc | garage block redesigned, roof pitch<br>steepened, door to cycle store relocated<br>to gable end and entrance feature/canopy<br>added                |
| С   | 02/08/2022 | mwc | mwc | garage block roof pitch revised to 35 degrees (see drawing 202 for details)                                                                         |
| D   | 16/08/2022 | mwc | mwc | terrace binstore added                                                                                                                              |
| E   | 12/09/2022 | mwc | mwc | terrace binstore revised to reflect comments from waste management                                                                                  |
| F   | 13/09/2022 | mwc | mwc | terrace bin collection point removed;<br>binstore revised to act as bin collection<br>point; paving/planting adjacent terrace<br>gable end revised. |
| G   | 14/09/2022 | mwc | mwc | terrace bin collection point revised to include space for food caddy                                                                                |
|     |            |     |     |                                                                                                                                                     |