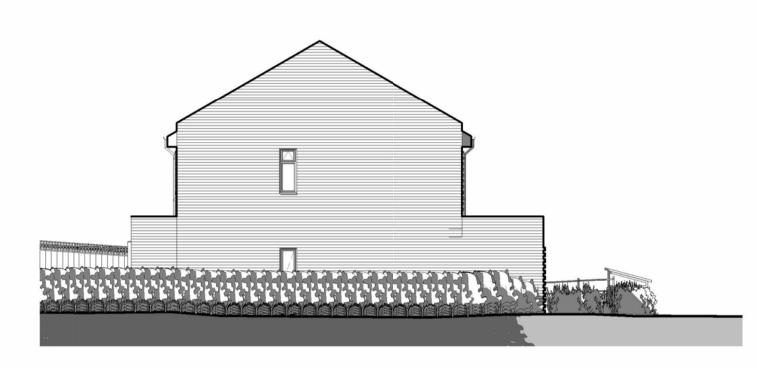

1 Site Section
1:100

2 Street Frontage 1:100

CLIENT

**Harlow Council** 

JOB TITLE

Residential Development at Woodleys, Harlow DRAWING TITLE

PROPOSED - Site Sections/Elevations

| Job/ Dwg No/ Rev:                           | HD21029                               | 106                 | Е        |         |
|---------------------------------------------|---------------------------------------|---------------------|----------|---------|
| Drawn:                                      | Checked:                              | Appr:               | Date:    |         |
| mwc                                         | mwc                                   | mwc                 | 27/06/22 |         |
| Drawing status:                             | Planning                              |                     | Scale:   |         |
| Do not scale from the ordering. If in doubt | nis drawing. Check all dimens<br>ask. | ions on site before | 1 · 100  | <br>@A1 |