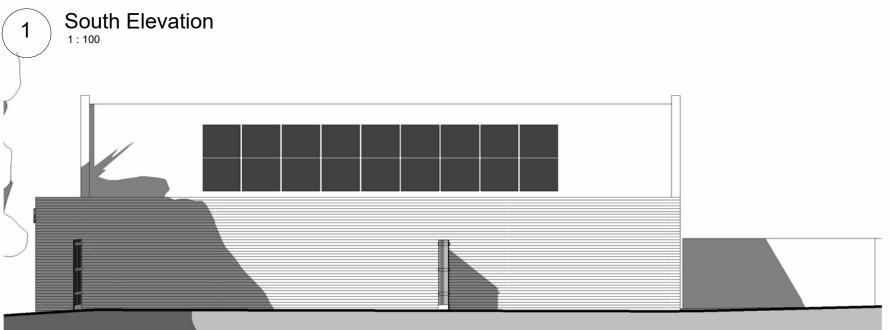

10m

Roof Plan

West Elevation

3D View 1

CLIENT

Harlow Council

JOB TITLE

Residential Development at Woodleys, Harlow

DRAWING TITLE

Proposed Garage Block

| Job/ Dwg<br>No/ Rev: | HD21029  | 202   | D        |
|----------------------|----------|-------|----------|
| Drawn:               | Checked: | Appr: | Date:    |
| mwc                  | mwc      | mwc   | 31/05/22 |