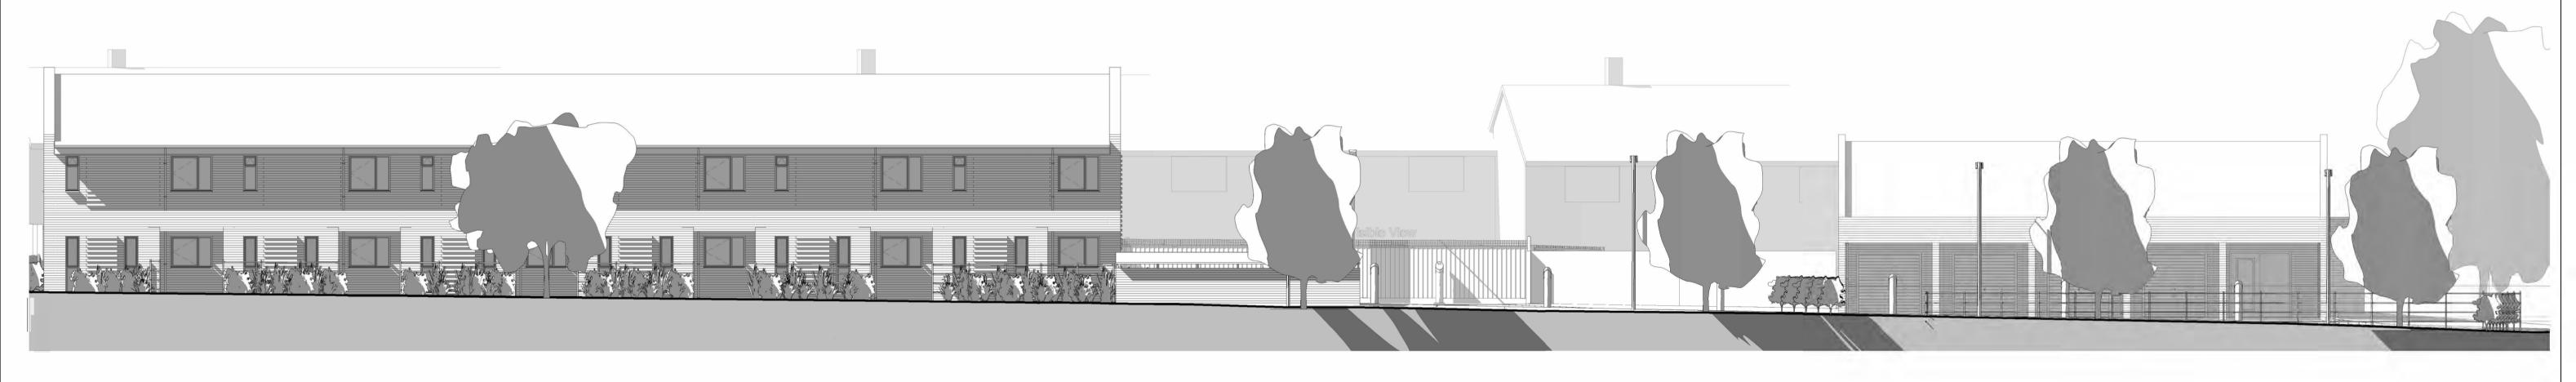

1 Site Section
1:100

2 Street Frontage 1:100

CLIENT

**Harlow Council** 

JOB TITLE

Residential Development at Woodleys, Harlow DRAWING TITLE

PROPOSED - Site Sections/Elevations

| Job/ Dwg No/ Rev:                           | HD21029                               | 106                 | Е        |         |
|---------------------------------------------|---------------------------------------|---------------------|----------|---------|
| Drawn:                                      | Checked:                              | Appr:               | Date:    |         |
| mwc                                         | mwc                                   | mwc                 | 27/06/22 |         |
| Drawing status:                             | Planning                              |                     | Scale:   |         |
| Do not scale from the ordering. If in doubt | nis drawing. Check all dimens<br>ask. | ions on site before | 1 · 100  | <br>@A1 |