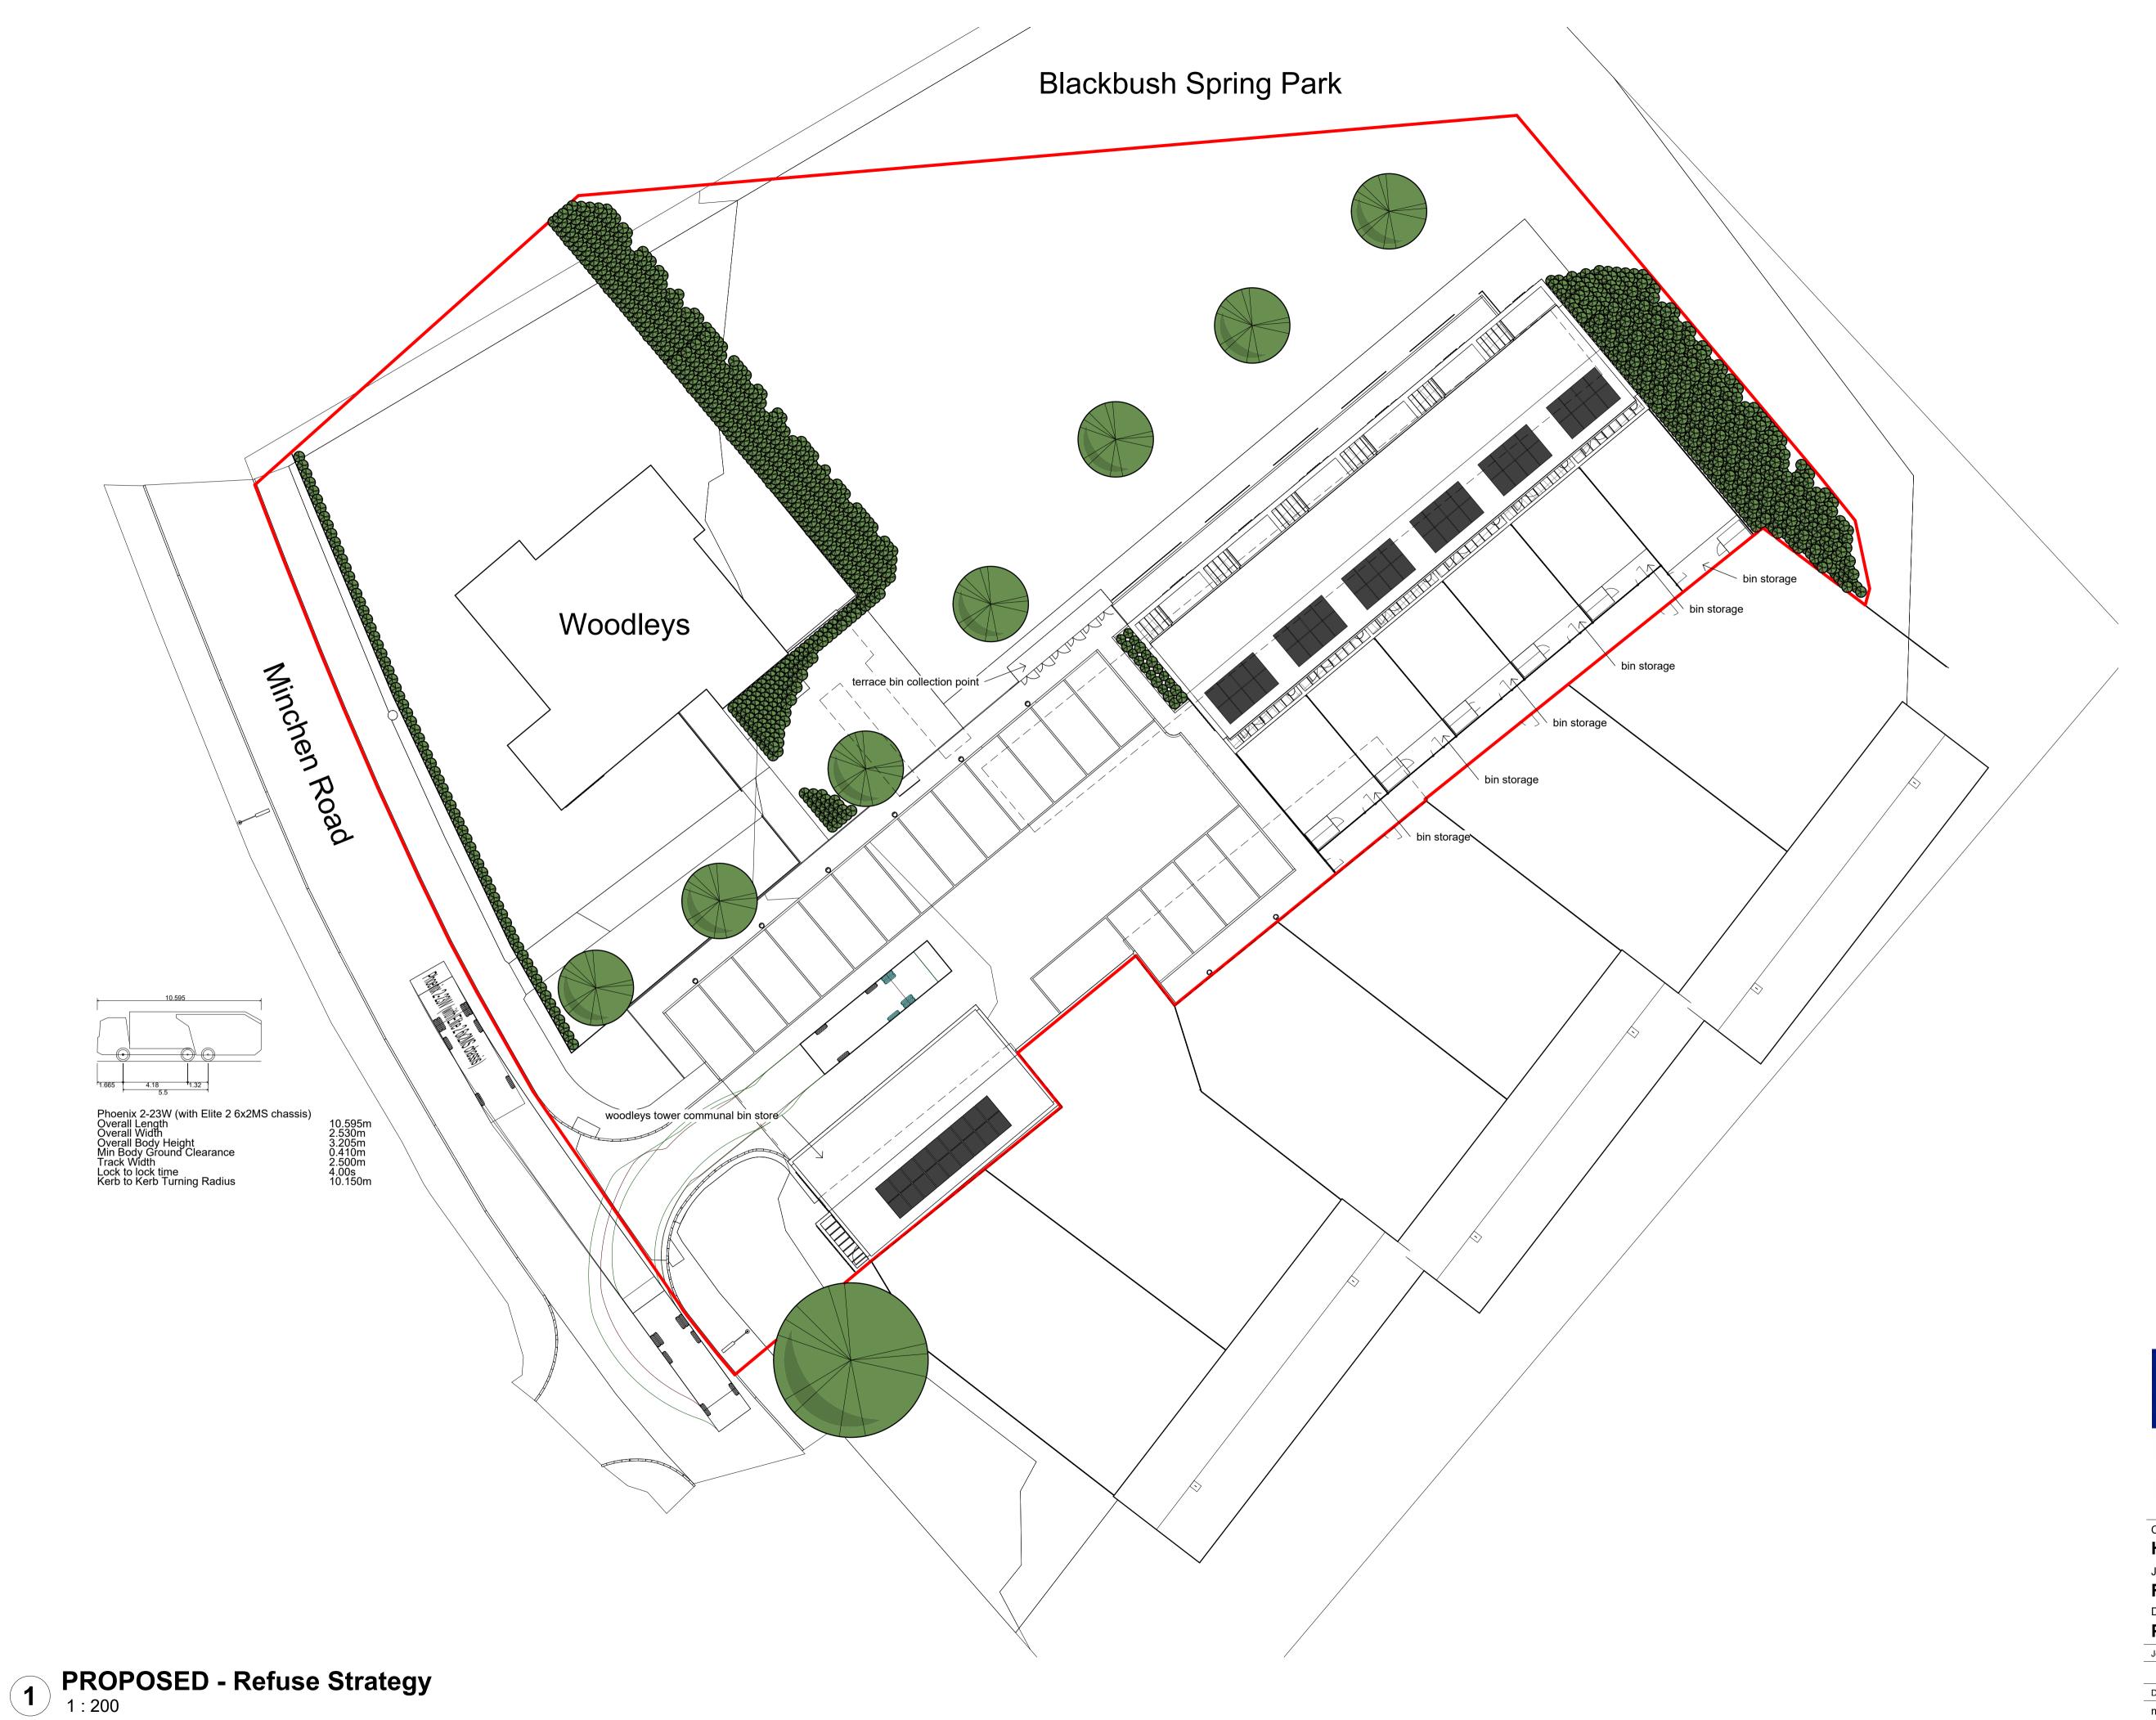

| 0m | 4m | 8m | 12m | 16m | 20m |
|----|----|----|-----|-----|-----|
|    |    |    |     |     |     |

**Harlow Council** 

i iai iow

JOB TITLE

Residential Development at Woodleys, Harlow

PROPOSED - Refuse Strategy

| REV | DATE       | BY  | CHK | DESCRIPTION                                                                                                                                         |  |
|-----|------------|-----|-----|-----------------------------------------------------------------------------------------------------------------------------------------------------|--|
| Α   | 31/05/2022 | mwc | mwc | site plan redrawn and proposed garage block revised                                                                                                 |  |
| В   | 13/06/2022 | mwc | mwc | garage block redesigned                                                                                                                             |  |
| С   | 16/08/2022 | mwc | mwc | terrace binstore added                                                                                                                              |  |
| D   | 12/09/2022 | mwc | mwc | terrace binstore revised to reflect comments from waste management                                                                                  |  |
| E   | 13/09/2022 | mwc | mwc | terrace bin collection point removed;<br>binstore revised to act as bin collection<br>point; paving/planting adjacent terrace<br>gable end revised. |  |
| F   | 14/09/2022 | mwc | mwc | terrace bin collection point revised to include space for food caddy                                                                                |  |
|     |            |     |     |                                                                                                                                                     |  |
|     |            |     |     |                                                                                                                                                     |  |
|     |            |     |     |                                                                                                                                                     |  |
|     |            |     |     |                                                                                                                                                     |  |
|     |            |     |     |                                                                                                                                                     |  |
|     |            |     |     |                                                                                                                                                     |  |

| 0m | 4m | 8m | 12m | 16m | 20m |
|----|----|----|-----|-----|-----|
|    |    |    |     |     |     |

**Harlow Council** 

JOB TITLE Residential Development at Woodleys, Harlow DRAWING TITLE

PROPOSED - Site Plan

HD21029 004 27/05/22 mwc Planning 1:200

| REV | DATE       | BY  | CHK | DESCRIPTION                                                                                                                                         |  |
|-----|------------|-----|-----|-----------------------------------------------------------------------------------------------------------------------------------------------------|--|
| Α   | 02/08/2022 | mwc | mwc | garage block roof pitch revised to 35 degrees (see drawing 202 for details)                                                                         |  |
| В   | 16/08/2022 | mwc | mwc | terrace binstore added                                                                                                                              |  |
| С   | 12/09/2022 | mwc | mwc | terrace binstore revised to reflect comments from waste management                                                                                  |  |
| D   | 13/09/2022 | mwc | mwc | terrace bin collection point removed;<br>binstore revised to act as bin collection<br>point; paving/planting adjacent terrace<br>gable end revised. |  |
| E   | 14/09/2022 | mwc | mwc | terrace bin collection point revised to include space for food caddy                                                                                |  |
|     |            |     |     |                                                                                                                                                     |  |
|     |            |     |     |                                                                                                                                                     |  |
|     |            |     |     |                                                                                                                                                     |  |
|     |            |     |     |                                                                                                                                                     |  |
|     |            |     |     |                                                                                                                                                     |  |
|     |            |     |     |                                                                                                                                                     |  |
|     |            |     |     |                                                                                                                                                     |  |