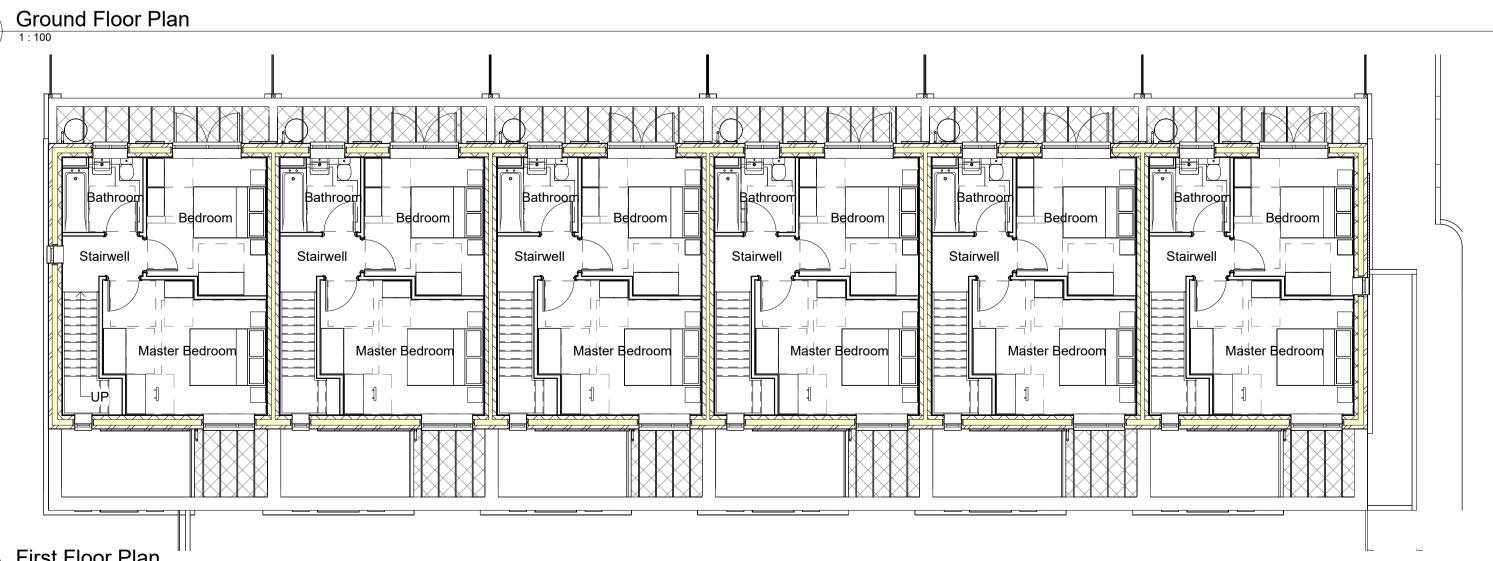

### **Proposed Terrace**

| opcoca            |          |       |          |    |
|-------------------|----------|-------|----------|----|
| Job/ Dwg No/ Rev: | HD21029  | 201   | D        | )  |
| Drawn:            | Checked: | Appr: | Date:    |    |
| mwc               | mwc      | mwc   | 27/09/21 |    |
| Drawing status:   | Planning |       | Scale:   |    |
|                   |          |       | 1 : 100  | @A |

6 First Floor Plan

| REV | DATE       | BY  | CHK | DESCRIPTION                                                                                                                                         |
|-----|------------|-----|-----|-----------------------------------------------------------------------------------------------------------------------------------------------------|
| Α   | 12/09/2022 | mwc | mwc | terrace binstore revised to reflect comments from waste management                                                                                  |
| В   | 13/09/2022 | mwc | mwc | terrace bin collection point removed;<br>binstore revised to act as bin collection<br>point; paving/planting adjacent terrace<br>gable end revised. |
| С   | 14/09/2022 | mwc | mwc | terrace bin collection point revised to include space for food caddy                                                                                |
|     |            |     |     |                                                                                                                                                     |
|     |            |     |     |                                                                                                                                                     |
|     |            |     |     |                                                                                                                                                     |
|     |            |     |     |                                                                                                                                                     |
|     |            |     |     |                                                                                                                                                     |
|     |            |     |     |                                                                                                                                                     |
|     |            |     |     |                                                                                                                                                     |
|     |            |     |     |                                                                                                                                                     |
|     |            |     |     |                                                                                                                                                     |
|     |            |     |     |                                                                                                                                                     |
|     |            |     |     |                                                                                                                                                     |
|     |            |     |     |                                                                                                                                                     |
|     |            |     |     |                                                                                                                                                     |
|     |            |     |     |                                                                                                                                                     |