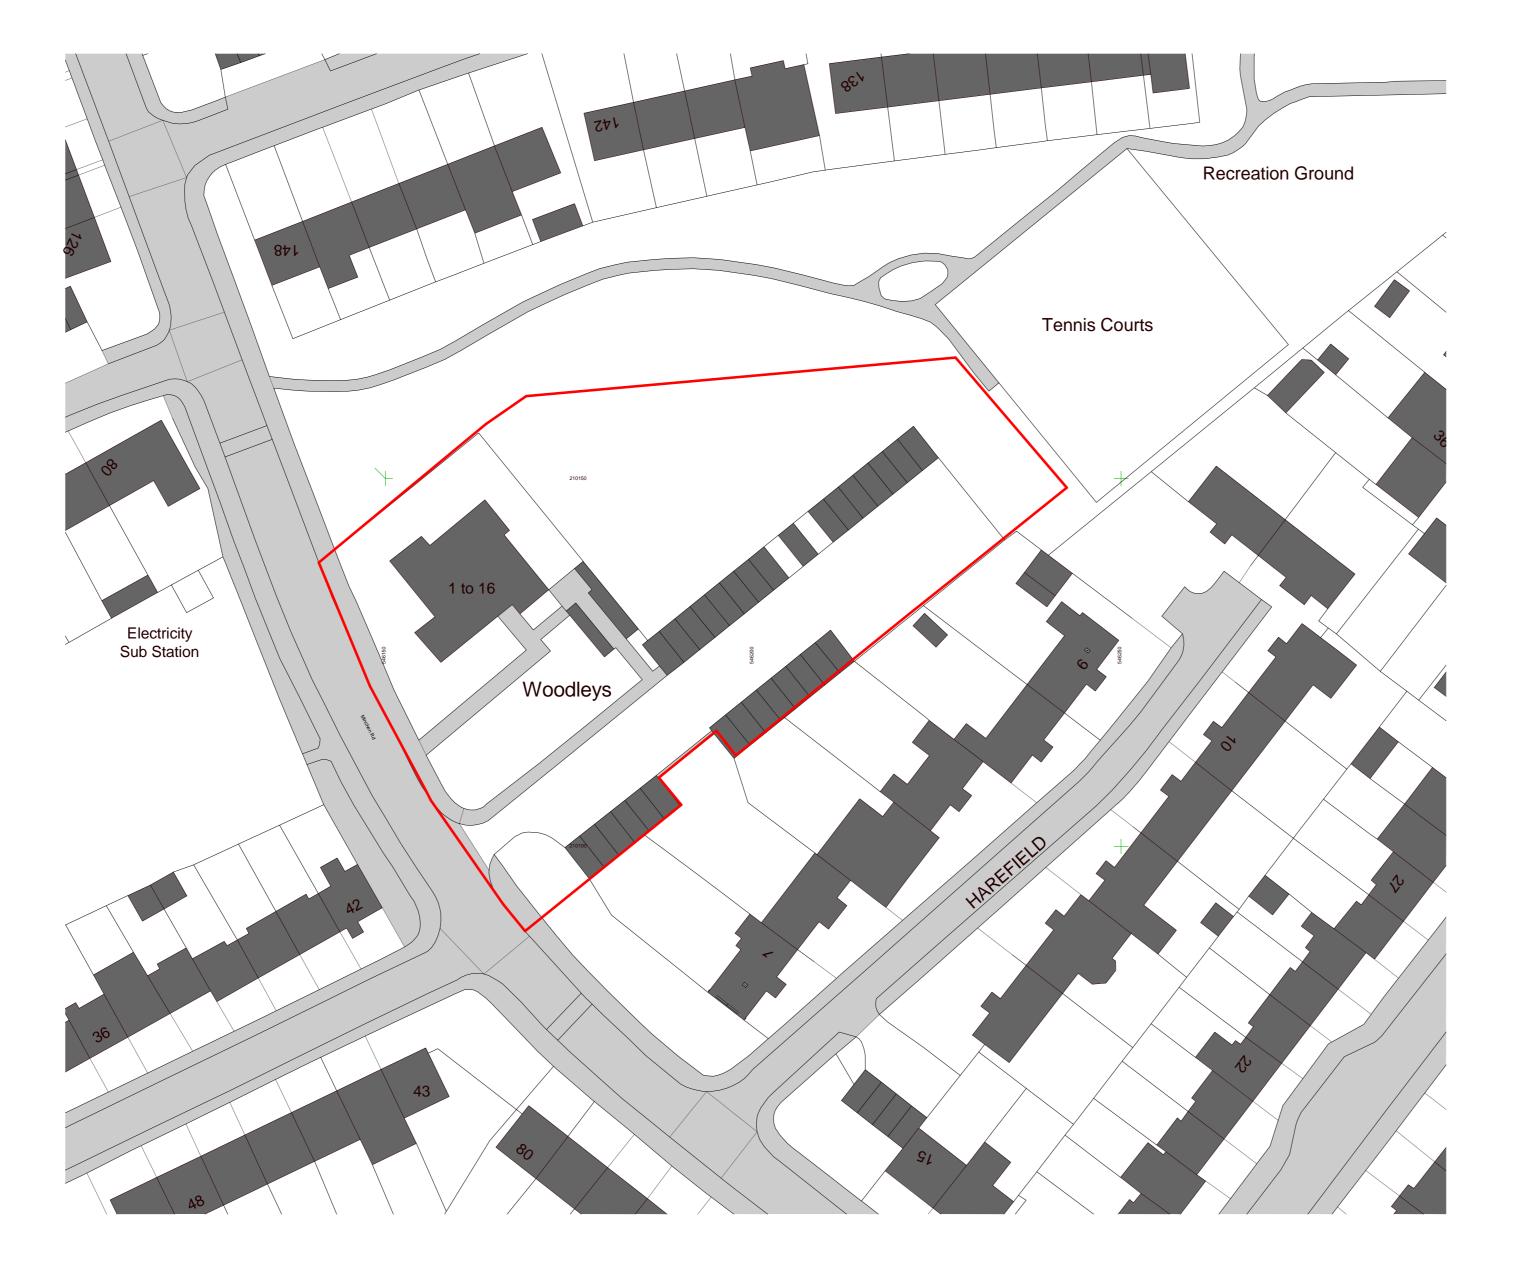

**Harlow Council** 

Residential Development at Woodleys, Harlow

**EXISTING - Site Plan** 

HD21029 002 27/05/22 mwc Planning Do not scale from this drawing. Check all dimensions on site before ordering. If in doubt ask. 1 : 200 @A1

1 EXISTING - Site

| REV | DATE       | BY  | CHK | DESCRIPTION                                                                                                                                                    |
|-----|------------|-----|-----|----------------------------------------------------------------------------------------------------------------------------------------------------------------|
| Α   | 03/02/2022 | mwc | mwc | landscape update                                                                                                                                               |
| В   | 15/03/2022 | mwc | mwc | proposed tree line revised; 2no existing<br>trees to be relocated; 2no proposed silve<br>birch replaced with ornamental pear<br>(pyrus calleryana chanticleer) |
| С   | 27/06/2022 | mwc | mwc | site plan revised to reflect changes<br>resulting from garage block redesign, 1n<br>ornamental pear removed                                                    |
| D   | 16/08/2022 | mwc | mwc | terrace binstore added                                                                                                                                         |
| E   | 12/09/2022 | mwc | mwc | terrace binstore revised to reflect comments from waste management                                                                                             |
| F   | 13/09/2022 | mwc | mwc | terrace bin collection point removed;<br>binstore revised to act as bin collection<br>point; paving/planting adjacent terrace<br>gable end revised.            |
| G   | 14/09/2022 | mwc | mwc | terrace bin collection point revised to include space for food caddy                                                                                           |
|     |            |     |     |                                                                                                                                                                |
|     |            |     |     |                                                                                                                                                                |