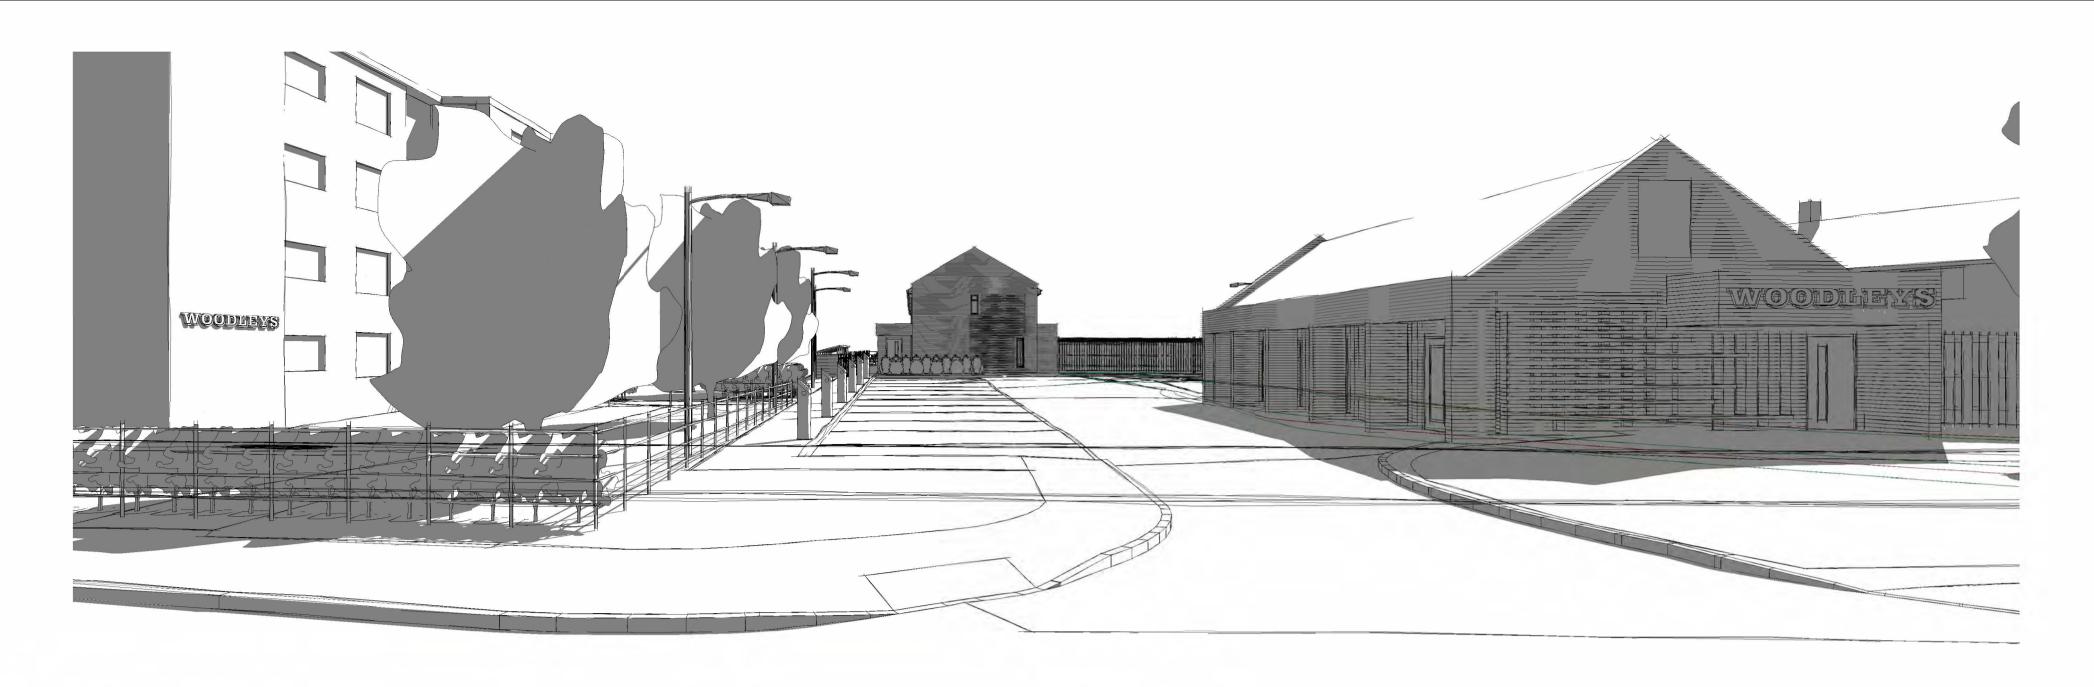

**3D View 03** 

| REV | DATE       | BY  | CHK | DESCRIPTION                                                                                                                                         |
|-----|------------|-----|-----|-----------------------------------------------------------------------------------------------------------------------------------------------------|
| Α   | 31/05/2022 | mwc | mwc | site plan redrawn and proposed garage block revised                                                                                                 |
| В   | 13/06/2022 | mwc | mwc | garage block redesigned, roof pitch<br>steepened, door to cycle store relocated<br>to gable end and entrance feature/canopy<br>added                |
| С   | 02/08/2022 | mwc | mwc | garage block roof pitch revised to 35 degrees (see drawing 202 for details)                                                                         |
| D   | 16/08/2022 | mwc | mwc | terrace binstore added                                                                                                                              |
| E   | 12/09/2022 | mwc | mwc | terrace binstore revised to reflect comments from waste management                                                                                  |
| F   | 13/09/2022 | mwc | mwc | terrace bin collection point removed;<br>binstore revised to act as bin collection<br>point; paving/planting adjacent terrace<br>gable end revised. |
| G   | 14/09/2022 | mwc | mwc | terrace bin collection point revised to include space for food caddy                                                                                |
|     |            |     |     |                                                                                                                                                     |