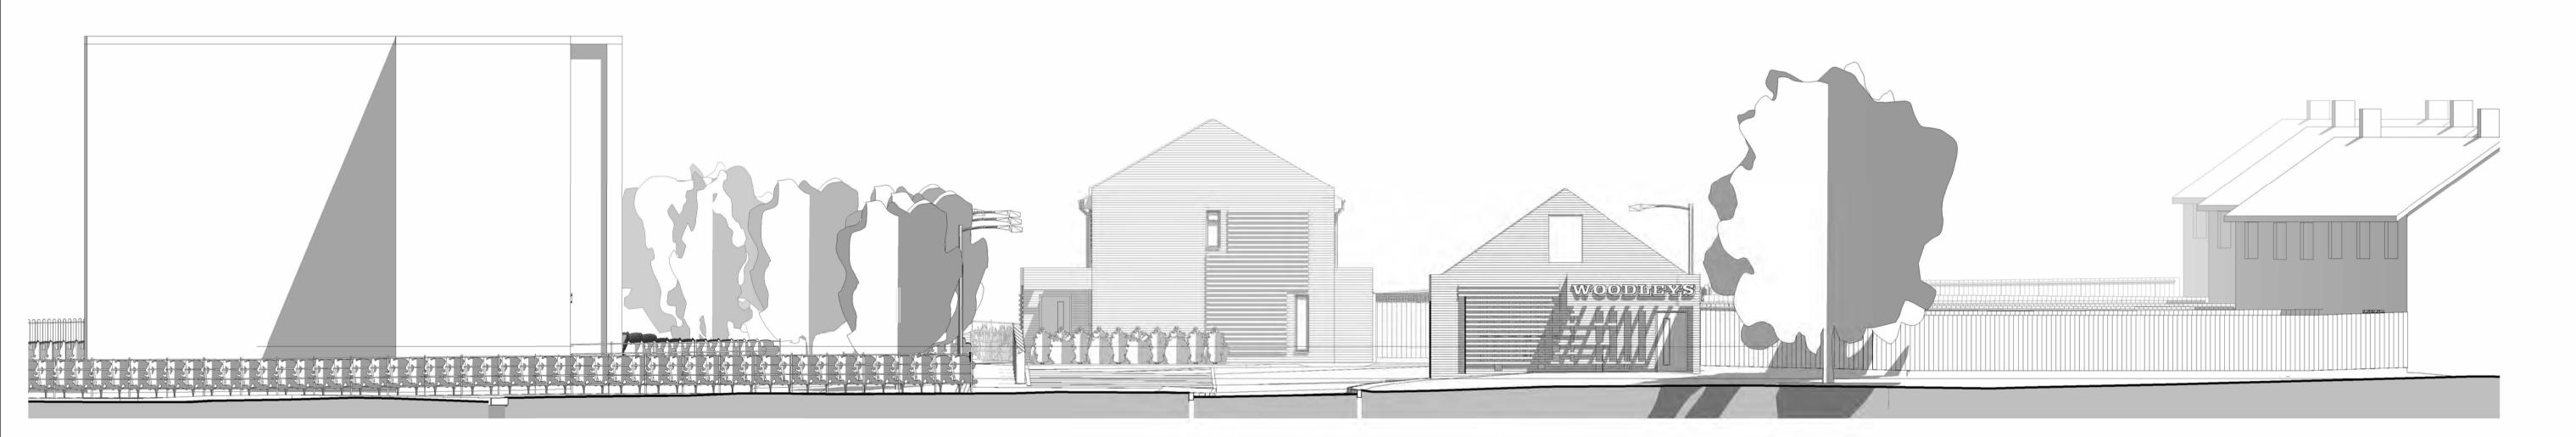

1 Site Section
1:100

2 Street Frontage 1:100

CLIENT

**Harlow Council** 

JOB TITLE

Residential Development at Woodleys, Harlow DRAWING TITLE

PROPOSED - Site Sections/Elevations

| Job/ Dwg No/ Rev:                           | HD21029                               | 106                 | Е        |         |
|---------------------------------------------|---------------------------------------|---------------------|----------|---------|
| Drawn:                                      | Checked:                              | Appr:               | Date:    |         |
| mwc                                         | mwc                                   | mwc                 | 27/06/22 |         |
| Drawing status:                             | Planning                              |                     | Scale:   |         |
| Do not scale from the ordering. If in doubt | nis drawing. Check all dimens<br>ask. | ions on site before | 1 · 100  | <br>@A1 |