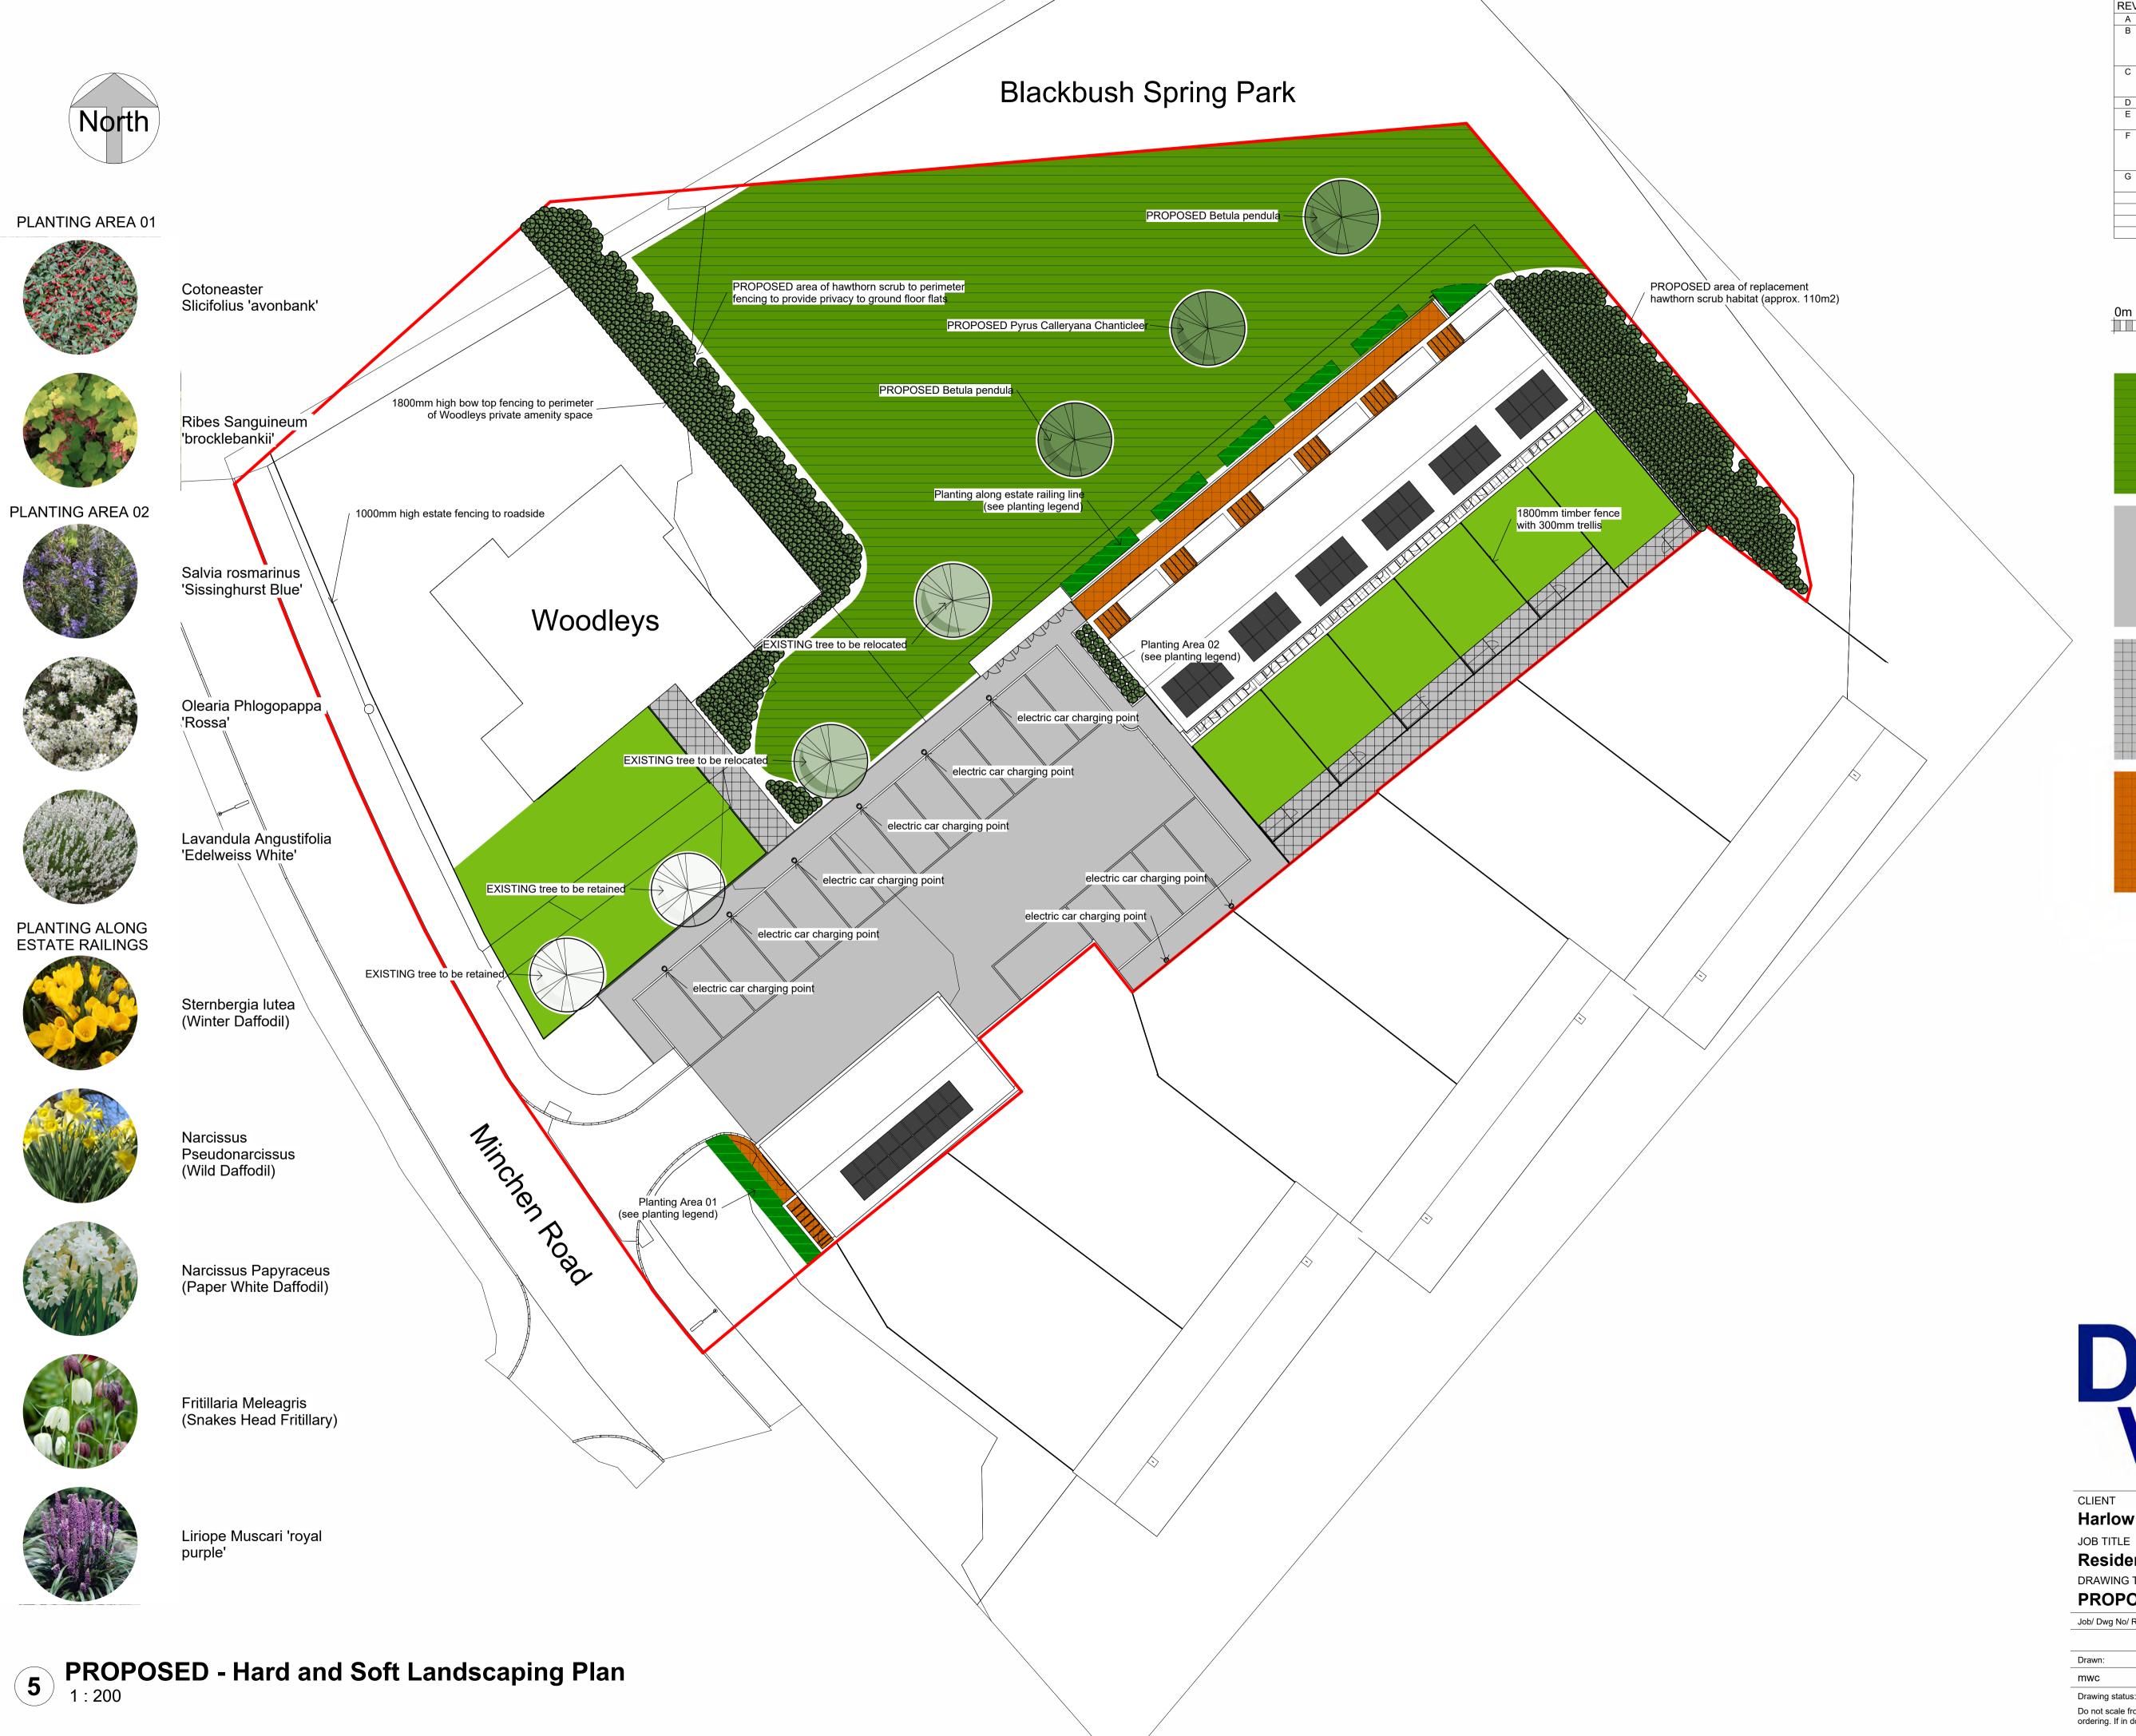

PROPOSED - Hard and Soft Landscaping Plan

| Job/ Dwg No/ Rev:                           | HD21029                               | 005                 | G                |
|---------------------------------------------|---------------------------------------|---------------------|------------------|
| Drawn:                                      | Checked:                              | Appr:               | Date:            |
| mwc                                         | mwc                                   | mwc                 | 27/05/22         |
| Drawing status:                             | Planning                              |                     | Scale:           |
| Do not scale from the ordering. If in doubt | iis drawing. Check all dimens<br>ask. | ions on site before | As indicated @A1 |

G2 & G3 will be removed and compensated with better planting to enhance amenity and wildlife benefit.