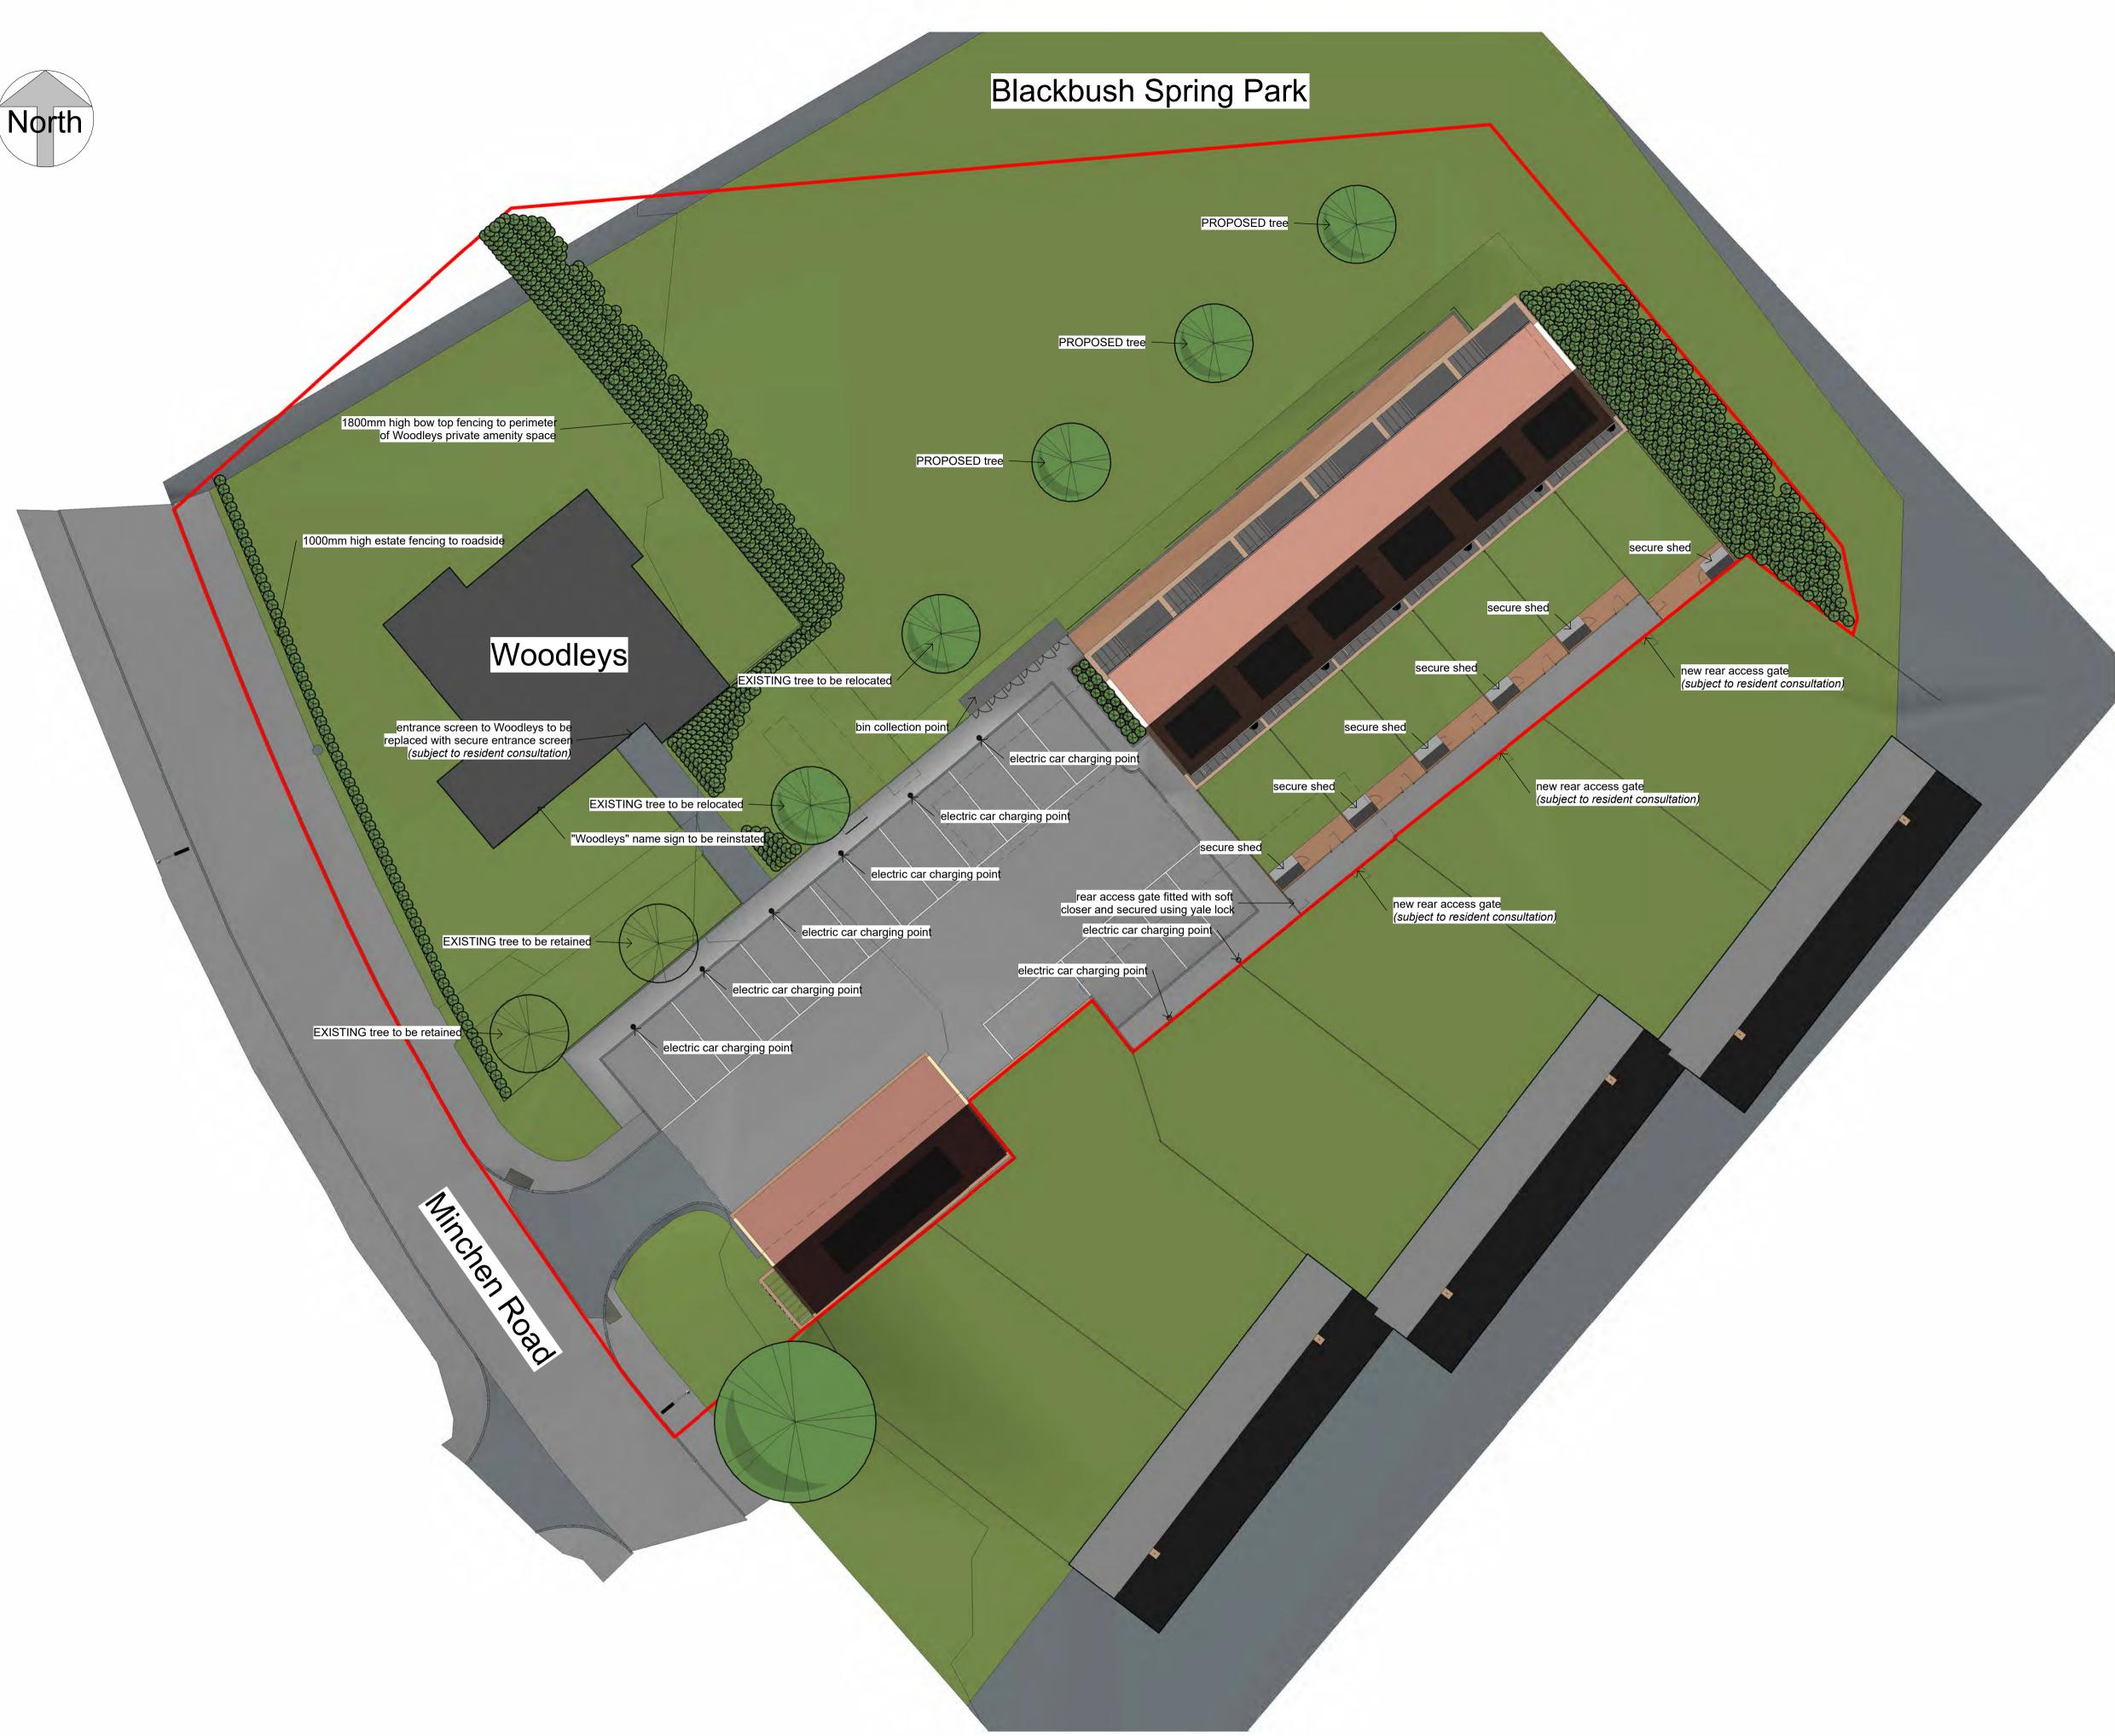

| 0m | 4m | 8m | 12m | 16m | 20m |
|----|----|----|-----|-----|-----|
|    |    |    |     |     |     |

**Harlow Council** 

JOB TITLE Residential Development at Woodleys, Harlow DRAWING TITLE

PROPOSED - Site Plan

HD21029 004 27/05/22 mwc Planning 1:200

| REV | DATE       | BY  | CHK | DESCRIPTION                                                                                                                                         |  |
|-----|------------|-----|-----|-----------------------------------------------------------------------------------------------------------------------------------------------------|--|
| Α   | 02/08/2022 | mwc | mwc | garage block roof pitch revised to 35 degrees (see drawing 202 for details)                                                                         |  |
| В   | 16/08/2022 | mwc | mwc | terrace binstore added                                                                                                                              |  |
| С   | 12/09/2022 | mwc | mwc | terrace binstore revised to reflect comments from waste management                                                                                  |  |
| D   | 13/09/2022 | mwc | mwc | terrace bin collection point removed;<br>binstore revised to act as bin collection<br>point; paving/planting adjacent terrace<br>gable end revised. |  |
| E   | 14/09/2022 | mwc | mwc | terrace bin collection point revised to include space for food caddy                                                                                |  |
|     |            |     |     |                                                                                                                                                     |  |
|     |            |     |     |                                                                                                                                                     |  |
|     |            |     |     |                                                                                                                                                     |  |
|     |            |     |     |                                                                                                                                                     |  |
|     |            |     |     |                                                                                                                                                     |  |
|     |            |     |     |                                                                                                                                                     |  |
|     |            |     |     |                                                                                                                                                     |  |