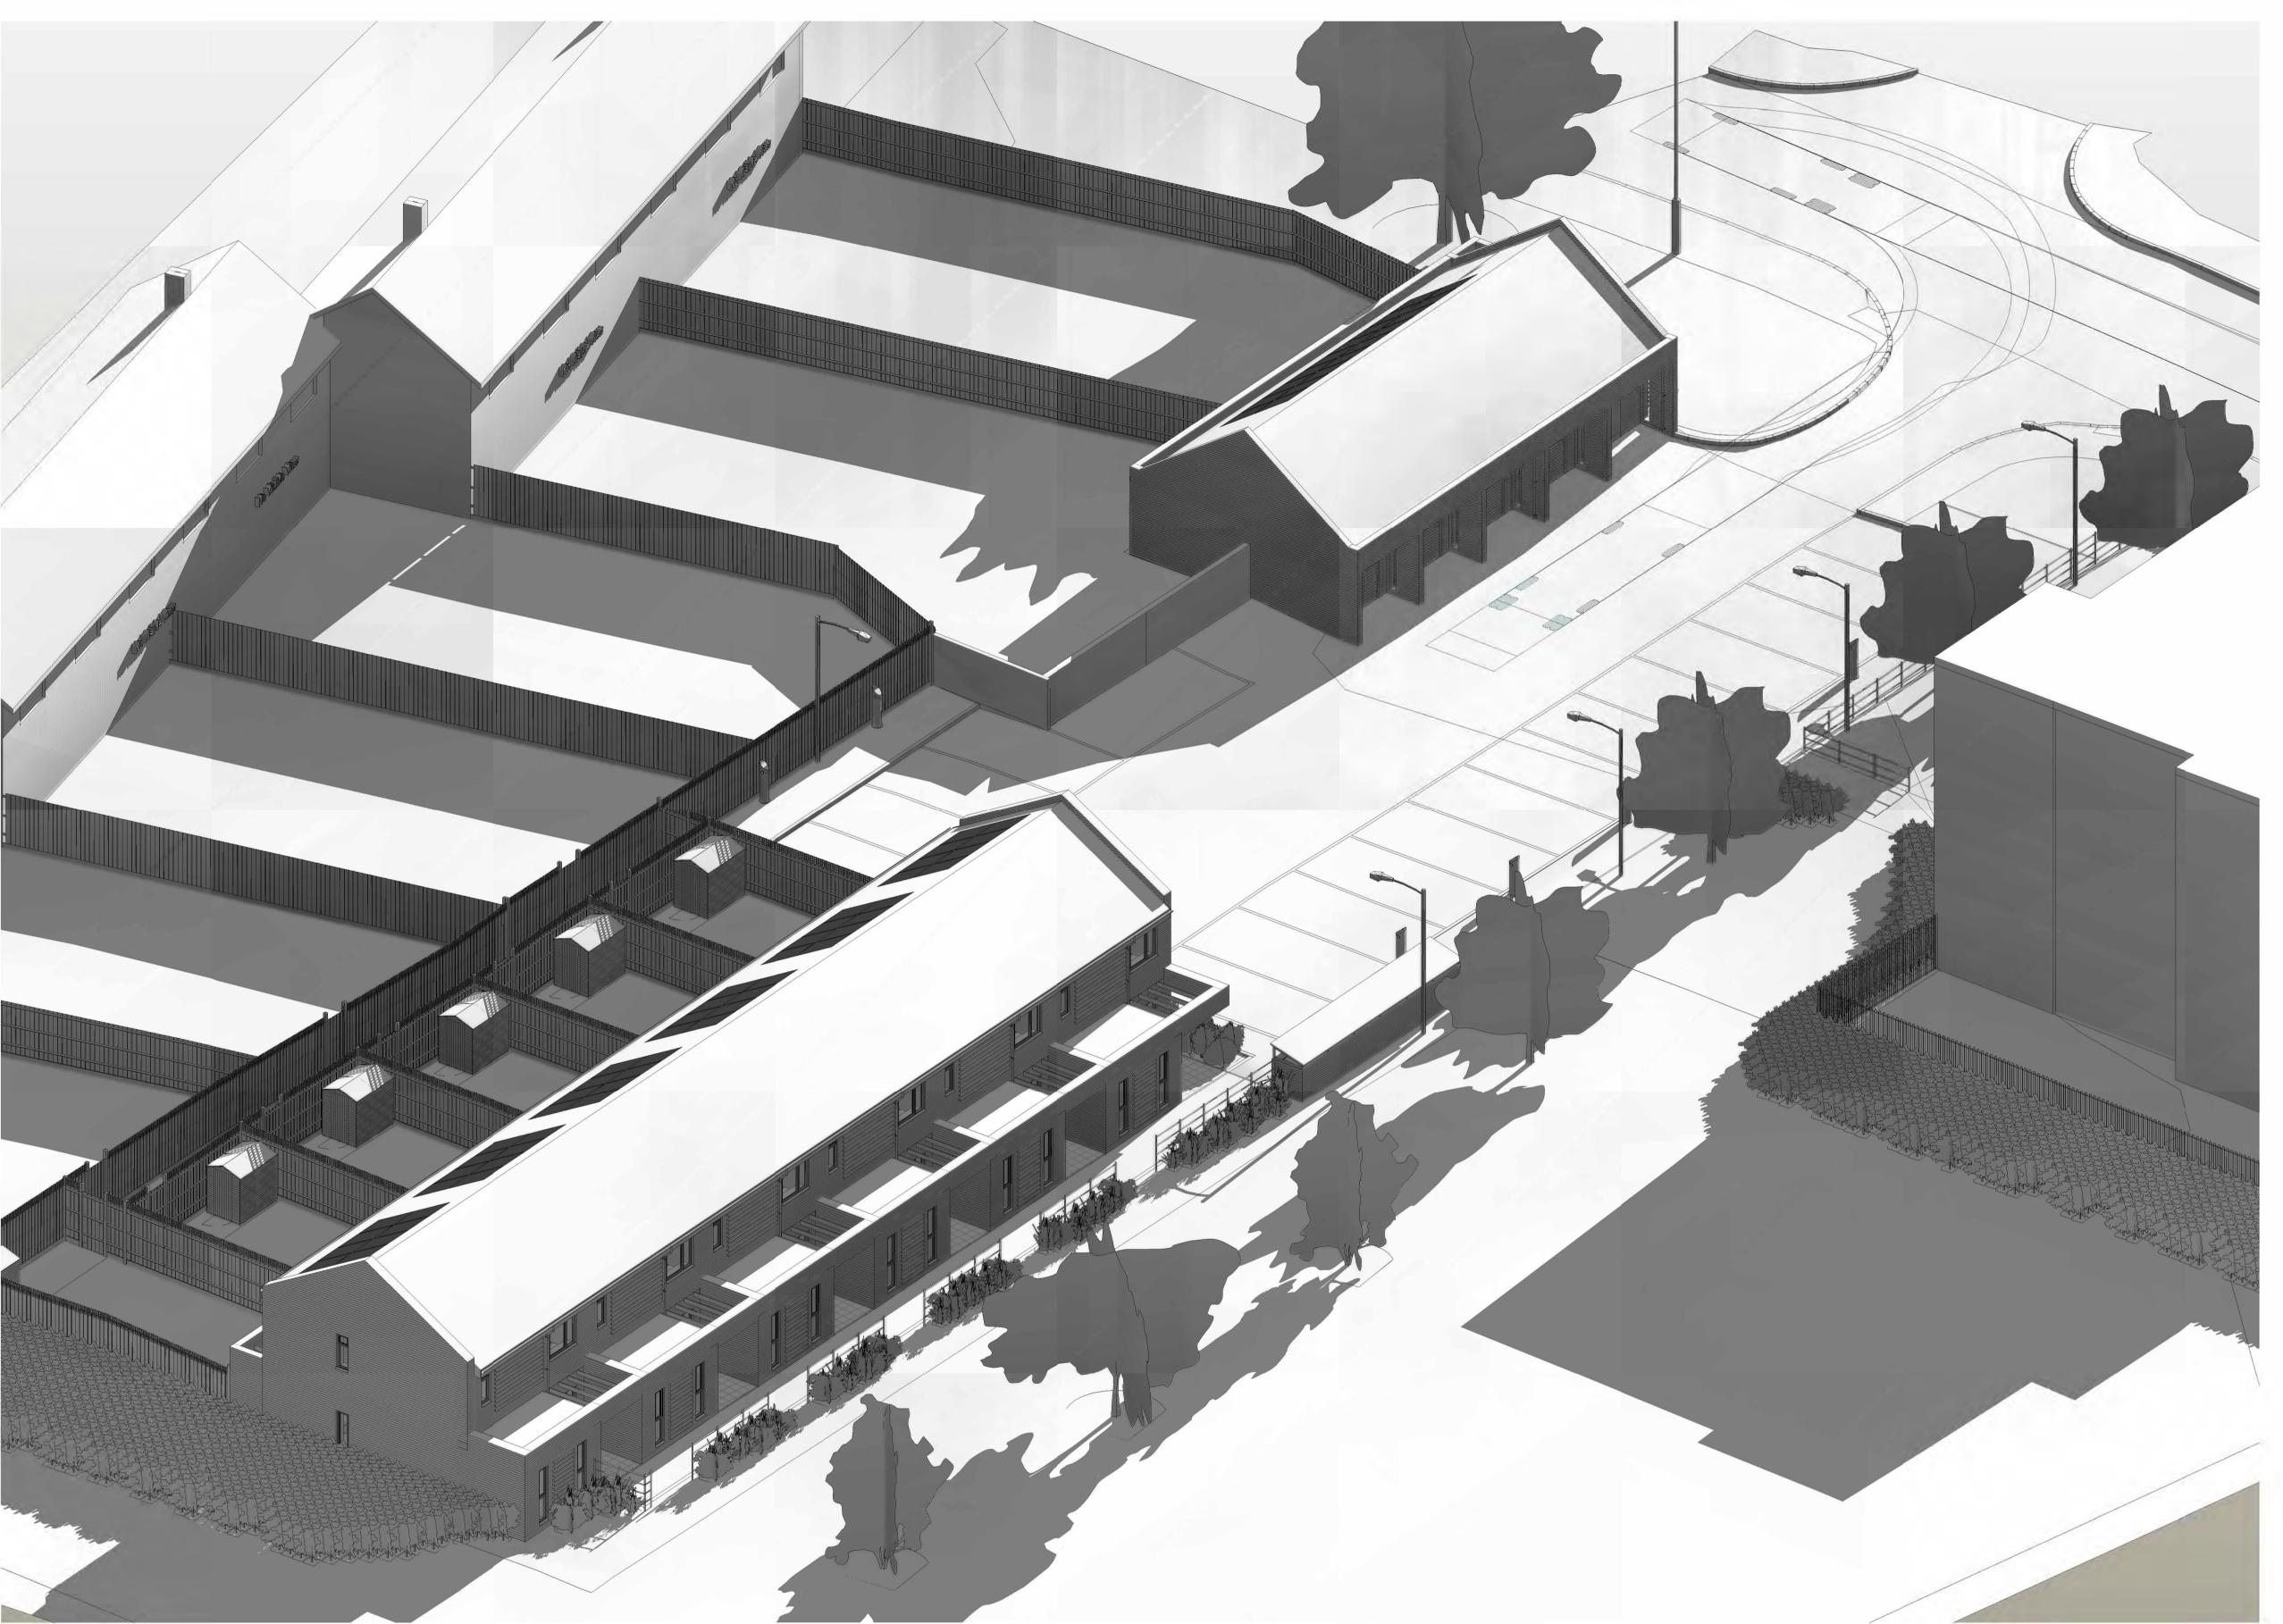

**Harlow Council** 

Residential Development at Woodleys, Harlow DRAWING TITLE

PROPOSED - 3D View 01

| Job/ Dwg No/ Rev.                          | HD21029                             | 101                 | G        |            |
|--------------------------------------------|-------------------------------------|---------------------|----------|------------|
| Drawn:                                     | Checked:                            | Appr:               | Date:    |            |
| mwc                                        | mwc                                 | mwc                 | 27/05/22 |            |
| Drawing status:                            | Planning                            |                     | Scale:   |            |
| Do not scale from th ordering. If in doubt | is drawing. Check all dimens<br>ask | ions on site before |          | @A1        |
| ordering. If in doubt                      | dSK.                                |                     |          | @ <i>F</i> |

Preliminary

As indicated @A1

| REV | DATE       | BY  | CHK | DESCRIPTION                                                                                                                                         |
|-----|------------|-----|-----|-----------------------------------------------------------------------------------------------------------------------------------------------------|
| Α   | 31/05/2022 | mwc | mwc | site plan redrawn and proposed garage block revised                                                                                                 |
| В   | 13/06/2022 | mwc | mwc | garage block redesigned, roof pitch<br>steepened, door to cycle store relocated<br>to gable end and entrance feature/canopy<br>added                |
| С   | 02/08/2022 | mwc | mwc | garage block roof pitch revised to 35 degrees (see drawing 202 for details)                                                                         |
| D   | 16/08/2022 | mwc | mwc | terrace binstore added                                                                                                                              |
| Е   | 12/09/2022 | mwc | mwc | terrace binstore revised to reflect comments from waste management                                                                                  |
| F   | 13/09/2022 | mwc | mwc | terrace bin collection point removed;<br>binstore revised to act as bin collection<br>point; paving/planting adjacent terrace<br>gable end revised. |
| G   | 14/09/2022 | mwc | mwc | terrace bin collection point revised to include space for food caddy                                                                                |