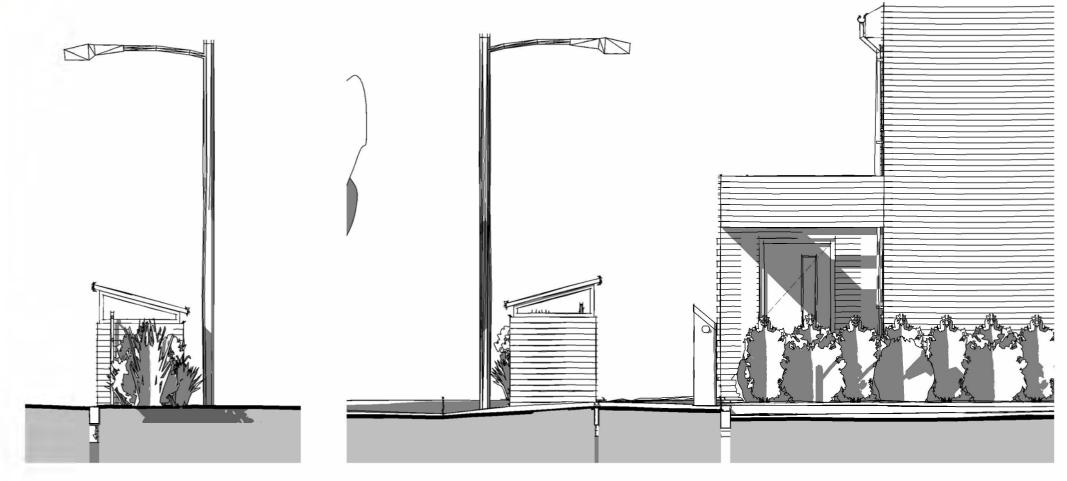

1 Site Section
1:100

2 Street Frontage 1:100

CLIENT

**Harlow Council** 

JOB TITLE

Residential Development at Woodleys, Harlow DRAWING TITLE

PROPOSED - Site Sections/Elevations

| Job/ Dwg No/ Rev:                           | HD21029                               | 106                 | Е        |         |
|---------------------------------------------|---------------------------------------|---------------------|----------|---------|
| Drawn:                                      | Checked:                              | Appr:               | Date:    |         |
| mwc                                         | mwc                                   | mwc                 | 27/06/22 |         |
| Drawing status:                             | Planning                              |                     | Scale:   |         |
| Do not scale from the ordering. If in doubt | nis drawing. Check all dimens<br>ask. | ions on site before | 1 · 100  | <br>@A1 |